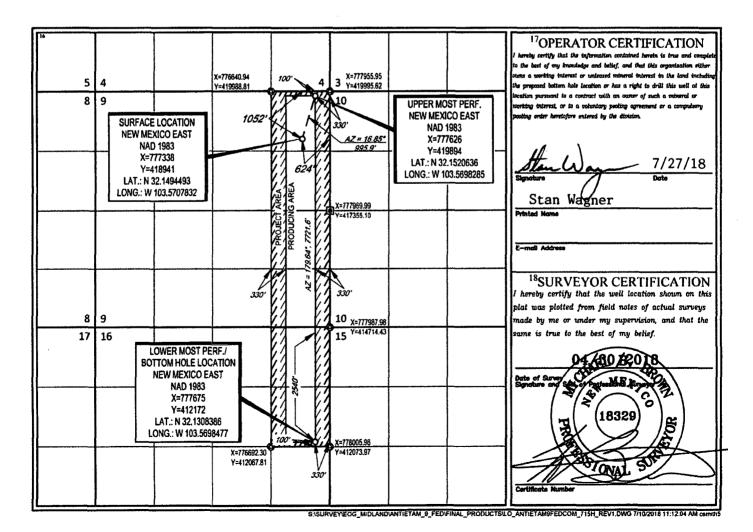

Section Township

25-S

<u>District I</u> 1625 N. French Dr., Hobbs, NM 88240 Phone: (575) 393-6161 Fax: (575) 393-0720

811 S. First St., Artesia, NM 88210

District II

UL or lot no.

A

WELL LOCATION AND ACREAGE DEDICATION PLAT

| API Number                                            |       | <sup>2</sup> Pool Code | <sup>3</sup> Pool Name |           |                        |  |  |
|-------------------------------------------------------|-------|------------------------|------------------------|-----------|------------------------|--|--|
| 30-025- 9                                             | 19470 | 98180                  | WC-025 G-09 S25330     | 9A; Upper | Wolfcamp               |  |  |
| <sup>4</sup> Property Code <sup>5</sup> Property Name |       |                        |                        |           |                        |  |  |
| 317131                                                |       | ANTIETA                | M 9 FED COM            |           | #715H                  |  |  |
| OGRID No.                                             |       | 8Oi                    | erator Name            |           | <sup>9</sup> Elevation |  |  |
| 7377                                                  |       | 3417'                  |                        |           |                        |  |  |
|                                                       |       | <sup>10</sup> Suri     | ace Location           |           |                        |  |  |

624 33-E 1052 NORTH EAST LEA

Feet from th

East/West line

North/South line

Feet from the

|                                                | Dottom from Location is Different From Surface |                        |                   |                    |                     |                        |               |                     |               |  |  |  |  |  |
|------------------------------------------------|------------------------------------------------|------------------------|-------------------|--------------------|---------------------|------------------------|---------------|---------------------|---------------|--|--|--|--|--|
| UL or lot no.<br><b>H</b>                      | Section<br>16                                  | Township 25-S          | 33-E              | X-                 | Feet from the 2540' | North/South line NORTH | Feet from the | East/West line EAST | County<br>LEA |  |  |  |  |  |
| <sup>12</sup> Dedicated Acres<br><b>240.00</b> | <sup>13</sup> Joint or l                       | nfill <sup>14</sup> Co | onsolidation Code | <sup>15</sup> Orde | r No.               |                        |               |                     |               |  |  |  |  |  |