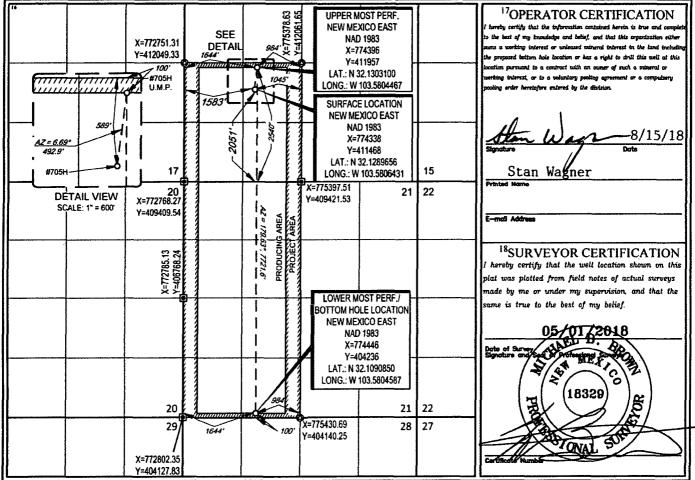

| <sup>7</sup> OGRID No.<br>7377                                                                                                       |                                              | <sup>8</sup> Operator Name<br>EOG RESOURCES, INC.    |      |                                                                                   |                             |             |            | <sup>9</sup> Elevation<br>3409' |                      |  |
|--------------------------------------------------------------------------------------------------------------------------------------|----------------------------------------------|------------------------------------------------------|------|-----------------------------------------------------------------------------------|-----------------------------|-------------|------------|---------------------------------|----------------------|--|
| Property Code<br>323122                                                                                                              |                                              | <sup>3</sup> Property Name<br>GREEN DRAKE 16 FED COM |      |                                                                                   |                             |             |            |                                 | Well Number<br>#705H |  |
| <sup>1</sup> API Number<br>30-025- 44                                                                                                |                                              | ·                                                    | 9818 | <sup>3</sup> Pool Code <sup>3</sup> Pool Name<br>98180 WC-025 G-09 S253309A; Uppe |                             |             | -          | er Wolfcamp                     |                      |  |
| _                                                                                                                                    |                                              | - /                                                  |      |                                                                                   | N AND ACRI                  | EAGE DEDICA | ATION PLAT |                                 |                      |  |
| District III<br>1000 Rio Brazos Roac<br>Phone: (505) 334-617<br><u>District IV</u><br>1220 S. St. Francis Dr<br>Phone: (505) 476-346 | 0 1                                          | 34-6170                                              |      | 12                                                                                | 20 South St.<br>Santa Fe, N | Francis Dr. |            |                                 | AMENDED REPORT       |  |
| 811 S. First St., Artes<br>Phone: (575) 748-128                                                                                      | 1 S. First St., Artesia, NM 88210 Department |                                                      |      |                                                                                   |                             | nent        |            | Submit one copy to appropriate  |                      |  |