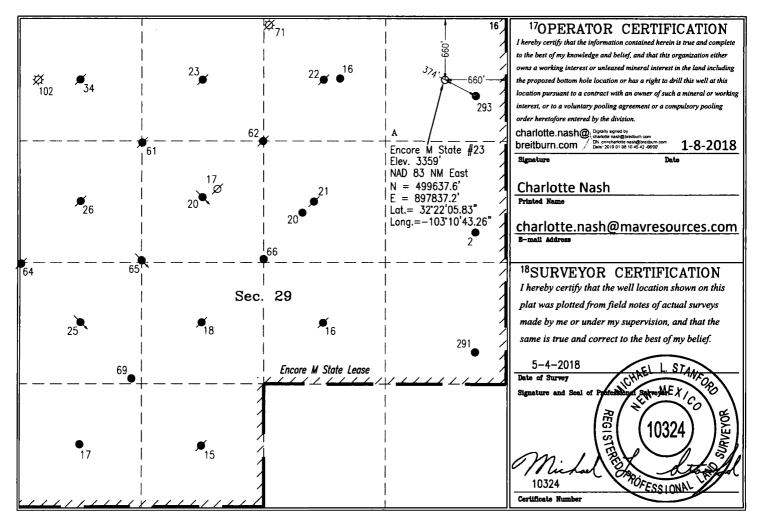

☐ AMENDED REPORT

WELL LOCATION AND ACREAGE DEDICATION PLAT

| 1API Number<br>30-025-44966          |                         |          |                                           |         | <sup>2</sup> Pool Code <sup>3</sup> Pool Name |                  |               |                |                                |
|--------------------------------------|-------------------------|----------|-------------------------------------------|---------|-----------------------------------------------|------------------|---------------|----------------|--------------------------------|
|                                      |                         |          |                                           |         | 60240 Tubb Oil & Gas (oil)                    |                  |               |                |                                |
| <sup>4</sup> Property Code<br>314022 |                         |          | <sup>5</sup> Property Name Encore M State |         |                                               |                  |               |                | <sup>6</sup> Well Number<br>23 |
| <sup>7</sup> 0GRI<br>370             | D No.                   | В        | Operator Name Breitburn Operating LP      |         |                                               |                  |               |                |                                |
|                                      |                         | -        |                                           |         | <sup>10</sup> Surface                         | Location         |               |                |                                |
| UL or lot no.                        | Section                 | Township | Range                                     | Lot Idn | Feet from the                                 | North/South line | Feet from the | East/West line | County                         |
| A                                    | 29                      | 22 S     | 37 E                                      |         | 660'                                          | North            | 660'          | East           | Lea                            |
|                                      |                         |          | 11Bott                                    | om H    | ole Location                                  | f Different F    | rom Surface   |                |                                |
| UL or lot no.                        | Section                 | Township | Range                                     | Lot Idn |                                               | North/South line | Feet from the | East/West line | County                         |
| Α                                    | 29                      | 22 S     | 37 E                                      |         | 660                                           | North            | 660           | East           | Lea                            |
| <sup>2</sup> Dedicated Acre<br>40    | s <sup>13</sup> Joint o | r Infill | Consolidation (                           | Code    | <sup>5</sup> Order No.                        | <del> </del>     | <i></i>       | HC-481         | 76                             |