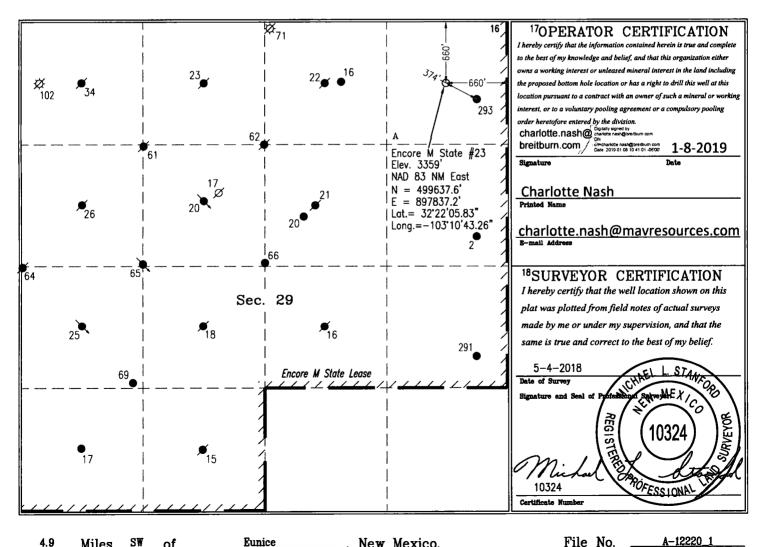

☐ AMENDED REPORT

WELL LOCATION AND ACREAGE DEDICATION PLAT

|                             |                        |            | ىلىلىنا 11                   | LUCAI                      |               | ACREAGE D              | EDICATION     | PLAT           |                                |
|-----------------------------|------------------------|------------|------------------------------|----------------------------|---------------|------------------------|---------------|----------------|--------------------------------|
|                             | <sup>1</sup> API Numbe | ır         |                              | <sup>2</sup> Pool Code     |               | <sup>3</sup> Pool Name |               |                |                                |
| 30-025-44966                |                        |            |                              | 19:                        | 190           | Drinkard               |               |                |                                |
| <sup>4</sup> Property Code  |                        |            | •                            | <sup>5</sup> Property Name |               |                        |               |                | <sup>6</sup> Well Number<br>23 |
| 314                         | 022                    | E          | Encore M State               |                            |               |                        |               |                |                                |
| <sup>7</sup> OGRID No.      |                        |            |                              | <sup>8</sup> Operator Name |               |                        |               |                | °Elevation<br>3359'            |
| 370                         | ററ                     | B          | Breitburn Operating LP       |                            |               |                        |               |                |                                |
| 0,0                         |                        |            |                              |                            | 100           | Tasakian               |               |                | <del></del>                    |
|                             |                        |            |                              |                            | Surface       | Location               |               |                |                                |
| UL or lot no.               | Section                | Township   | Range                        | Lot Idn                    | Feet from the | North/South line       | Feet from the | East/West line | County                         |
| A                           | 29                     | 22 S       | 37 E                         |                            | 660'          | North                  | 660'          | East           | Lea                            |
|                             |                        | -          | 11Bott                       | om Ho                      | e Location    | If Different F         | rom Surface   |                | - · · <del>-</del>             |
| UL or lot no.               | Section                | Township   | Range                        | Lot Idn                    | Feet from the | North/South line       | Feet from the | East/West line | County                         |
| Α                           | 29                     | 22 S       | 37 E                         |                            | 660           | North                  | 660           | East           | Lea                            |
| <sup>2</sup> Dedicated Acre | s 13 Joint o           | r Infill 1 | <sup>4</sup> Consolidation C | ode <sup>15</sup> 0        | rder No.      | 1                      |               | I              |                                |
| 40                          |                        |            |                              |                            |               |                        |               |                |                                |