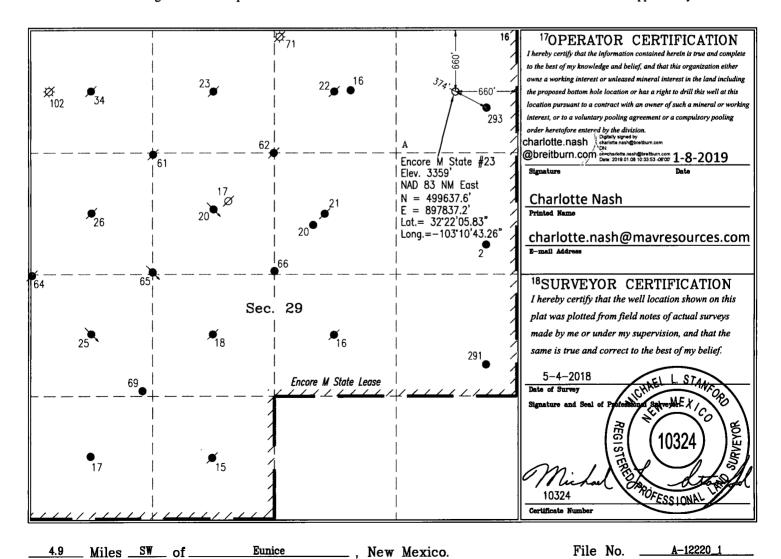

☐ AMENDED REPORT

WELL LOCATION AND ACREAGE DEDICATION PLAT

|                              |                       |          | بربر ۱۱                    | LUCA                       |               | ACREAGE D              | EDICATION     | PLAI           |                     |
|------------------------------|-----------------------|----------|----------------------------|----------------------------|---------------|------------------------|---------------|----------------|---------------------|
| <sup>1</sup> API Number      |                       |          |                            |                            | ol Code       | <sup>3</sup> Pool Name |               |                |                     |
| 30-025-44966                 |                       |          |                            | <u> </u>                   | 2700          | Wantz;Abo              |               |                |                     |
| Property Code                |                       |          |                            | <sup>5</sup> Property Name |               |                        |               |                | Well Number         |
|                              |                       |          | sncore M                   | core M State               |               |                        |               |                |                     |
| OGRID No.                    |                       |          | <sup>8</sup> Operator Name |                            |               |                        |               |                | *Elevation<br>3359' |
| 370                          | 080                   | 1        | Breitburn Operating LP     |                            |               |                        |               |                |                     |
|                              |                       |          |                            |                            | 10Surface     | Location               |               |                |                     |
| UL or lot no.                | Section               | Township | Range                      | Lot Idn                    | Feet from the | North/South line       | Feet from the | East/West line | County              |
| A                            | 29                    | 22 S     | 37 E                       |                            | 660'          | North                  | 660'          | East           | Lea                 |
|                              |                       |          | <sup>11</sup> Bott         | om Ho                      | le Location   | If Different F         | rom Surface   | ·              |                     |
| UL or lot no.                | Section               | Township | Range                      | Lot Idn                    | Feet from the | North/South line       | Feet from the | East/West line | County              |
| Α                            | 29                    | 22 S     | 37 E                       |                            | 660           | North                  | 660           | East           | Lea                 |
| <sup>12</sup> Dedicated Acre | <sup>13</sup> Joint o | r Infill | 14Consolidation            | code 15                    | Order No.     | •                      |               |                |                     |
|                              |                       |          |                            |                            |               |                        | <i>ħH</i>     | C-4876         |                     |