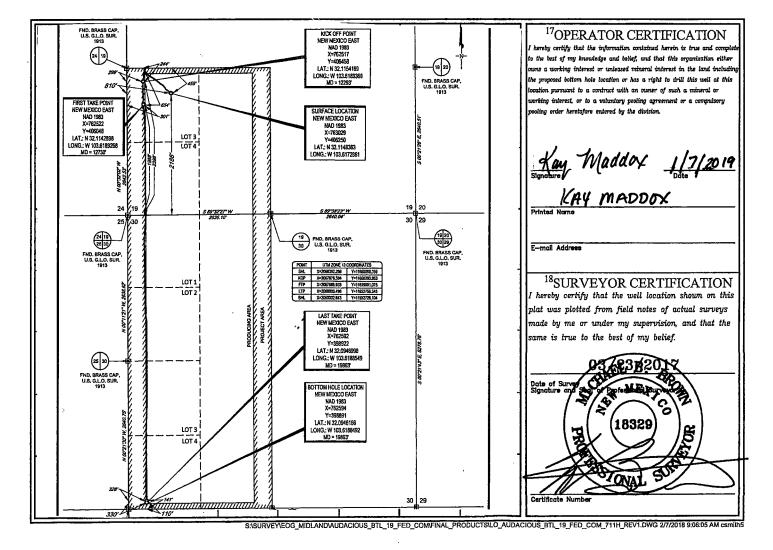

State of New Mexico Energy, Minerals & Natural Resources

Department
OIL CONSERVATION DIVISION BBS OC Submit one copy to appropriate
1220 South St. D

JAN 1 1 2019

**FORM C-102** 

| <u>District IV</u><br>1220 S. St. Francis Dr., Sante Fe, NM 87505<br>Phone: (505) 476-3460 Fax: (505) 476-3462 |    | Sante Fe, NM 87505  WELL LOCATION AND ACREAGE DEDICATI  Prool Code  98180  WC-025, C-09, S2533 |                 |                        |            | FIVED    | AMENDED REPORT           |
|----------------------------------------------------------------------------------------------------------------|----|------------------------------------------------------------------------------------------------|-----------------|------------------------|------------|----------|--------------------------|
|                                                                                                                | W  | ELL LOCATIO                                                                                    | N AND           | ACREAGE DED            | ICATION PI | LAT      |                          |
| API Number                                                                                                     |    | <sup>2</sup> Pool Code                                                                         |                 | <sup>3</sup> Pool Name |            |          |                          |
| 30-025- <b>450</b>                                                                                             | 47 | 98180                                                                                          |                 | WC-025 G-09            | Upper Wolf | Wolfcamp |                          |
| <sup>4</sup> Property Code                                                                                     |    |                                                                                                | <sup>5</sup> Pr | operty Name            |            |          | <sup>6</sup> Well Number |
| 322220                                                                                                         |    | AU                                                                                             |                 | #711H                  |            |          |                          |
| <sup>7</sup> OGRID №.                                                                                          |    | <sup>8</sup> Operator Name                                                                     |                 |                        |            |          | <sup>9</sup> Elevation   |
| 7377                                                                                                           |    | E                                                                                              |                 | 3462'                  |            |          |                          |

<sup>10</sup>Surface Location Feet from the North/South line Feet from the East/West line County 2186' SOUTH 811' WEST LEA

| UL or lot no.          | Section<br>30            | Township 25-S | 33-E             | Lot Idn               | Feet from the | North/South line SOUTH | Feet from the 330' | East/West line WEST | County LEA |
|------------------------|--------------------------|---------------|------------------|-----------------------|---------------|------------------------|--------------------|---------------------|------------|
| Dedicated Acres 240.76 | <sup>13</sup> Joint or 1 | nfill 14Co    | nsolidation Code | <sup>15</sup> Order I | No.           |                        |                    |                     |            |

No allowable will be assigned to this completion until all interests have been consolidated or a non-standard unit has been approved by the division.