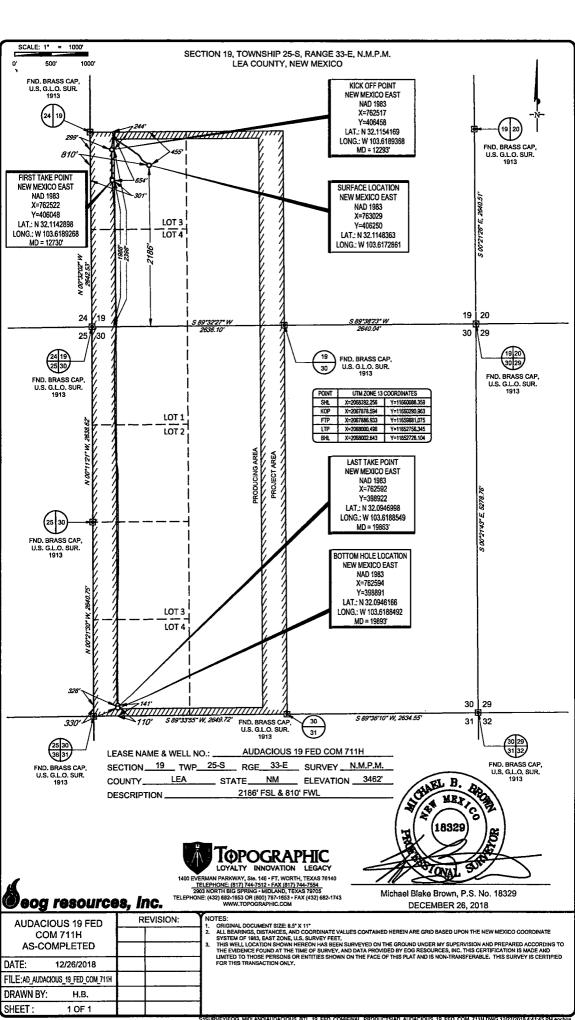

State of New Mexico Energy, Minerals & Natural Resources

Department
OIL CONSERVATION DIVISION BBS OC Submit one copy to appropriate
1220 South St. D

JAN 1 1 2019

**FORM C-102** 

| <u>District IV</u><br>1220 S. St. Francis Dr., Sante Fe, NM 87505<br>Phone: (505) 476-3460 Fax: (505) 476-3462 |    | Sante Fe, NM 87505  WELL LOCATION AND ACREAGE DEDICATI  Prool Code  98180  WC-025, C-09, S2533 |                 |                        |            | FIVED    | AMENDED REPORT           |
|----------------------------------------------------------------------------------------------------------------|----|------------------------------------------------------------------------------------------------|-----------------|------------------------|------------|----------|--------------------------|
|                                                                                                                | W  | ELL LOCATIO                                                                                    | N AND           | ACREAGE DED            | ICATION PI | LAT      |                          |
| API Number                                                                                                     |    | <sup>2</sup> Pool Code                                                                         |                 | <sup>3</sup> Pool Name |            |          |                          |
| 30-025- <b>450</b>                                                                                             | 47 | 98180                                                                                          |                 | WC-025 G-09            | Upper Wolf | Wolfcamp |                          |
| <sup>4</sup> Property Code                                                                                     |    |                                                                                                | <sup>5</sup> Pr | operty Name            |            |          | <sup>6</sup> Well Number |
| 322220                                                                                                         |    | AU                                                                                             |                 | #711H                  |            |          |                          |
| <sup>7</sup> OGRID №.                                                                                          |    | <sup>8</sup> Operator Name                                                                     |                 |                        |            |          | <sup>9</sup> Elevation   |
| 7377                                                                                                           |    | E                                                                                              |                 | 3462'                  |            |          |                          |

<sup>10</sup>Surface Location Feet from the North/South line Feet from the East/West line County 2186' SOUTH 811' WEST LEA

| UL or lot no.          | Section<br>30            | Township 25-S | 33-E             | Lot Idn               | Feet from the | North/South line SOUTH | Feet from the 330' | East/West line WEST | County LEA |
|------------------------|--------------------------|---------------|------------------|-----------------------|---------------|------------------------|--------------------|---------------------|------------|
| Dedicated Acres 240.76 | <sup>13</sup> Joint or 1 | nfill 14Co    | nsolidation Code | <sup>15</sup> Order I | No.           |                        |                    |                     |            |

No allowable will be assigned to this completion until all interests have been consolidated or a non-standard unit has been approved by the division.