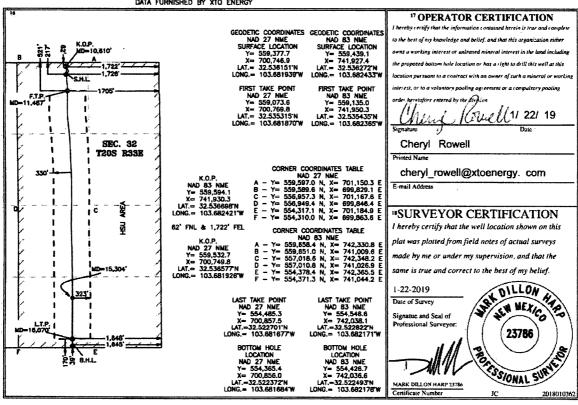

District IV 1220 S. St. Francis Dr., Santa Fe. NM 87505

Phone: (505) 476-3460 Fax: (505) 476-3462

Sectio

32

Township

20 S

UL or lot no.

В

■ AMENDED REPORT

AS-DRILLED PLAT WELL LOCATION AND ACREAGE DEDICATION PLAT

| <sup>1</sup> API Numbe<br>30-025-    | 43695                             | <sup>2</sup> Pool Code<br>30213 | HAT MESA; BONE SPRING |                                |
|--------------------------------------|-----------------------------------|---------------------------------|-----------------------|--------------------------------|
| <sup>4</sup> Property Code<br>317520 | 5 Property Name CHISTERA 32 STATE |                                 |                       | <sup>6</sup> Well Number<br>2H |
| <sup>7</sup> OGRID No.               | 8 Operator Name                   |                                 |                       | <sup>9</sup> Elevation         |
| 005380                               | XTO ENERGY, INC.                  |                                 |                       | 3,619'                         |
|                                      |                                   | 10 S                            | urface Location       | <del></del>                    |

Rang Lot Ide North/South line Feet from the East/West line Feet from th NORTH 1,726 EAST LEA

"Bottom Hole Location If Different From Surface UL or lot no Feet from th Feet from th East/West lin County o 32 20 S 33 E 39 SOUTH 1,645 EAST LEA 12 Dedicated Acres Joint or Infill Consolidation Code Order No. 320

No allowable will be assigned to this completion until all interests have been consolidated or a non-standard unit has been approved by the division. NOTE: AS-DRILLED BOTTOM HOLE PLOTTED FROM DATA FURNISHED BY XTO ENERGY