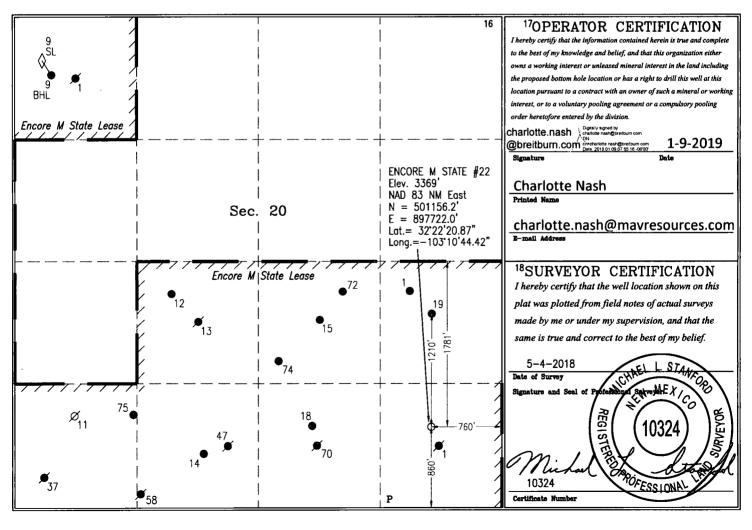

## WELL LOCATION AND ACREAGE DEDICATION PLAT

| 'API Number                                           |         |                      |                            | Pool Code |               | Pool Name        |               |                |                          |
|-------------------------------------------------------|---------|----------------------|----------------------------|-----------|---------------|------------------|---------------|----------------|--------------------------|
| 25-44965 62700 Wanta abo                              |         |                      |                            |           |               |                  |               |                |                          |
| <sup>4</sup> Property Code <sup>5</sup> Property Name |         |                      |                            |           |               |                  |               |                | <sup>6</sup> Well Number |
| Property Code 3/40 <sup>22</sup> Encore M State       |         |                      |                            |           |               |                  |               |                | 22                       |
| 7 OGRE                                                |         |                      | <sup>8</sup> Operator Name |           |               |                  |               |                | <sup>9</sup> Elevation   |
| 3700                                                  | Br      | eitburn Operating LP |                            |           |               |                  |               | 3369'          |                          |
| <sup>10</sup> Surface Location                        |         |                      |                            |           |               |                  |               |                |                          |
| UL or lot no.                                         | Section | Township             | Range                      | Lot Idn   | Feet from the | North/South line | Feet from the | East/West line | County                   |
| P                                                     | 20      | 22 S                 | 37 E                       |           | 860'          | South            | 760'          | East           | Lea                      |

760 20 22 S 37 E 860 South East Lea <sup>12</sup>Dedicated Acres 13 Joint or Infill 14Consolidation Code 15Order No. 40

North/South line

Feet from the

East/West line

<sup>11</sup>Bottom Hole Location If Different From Surface