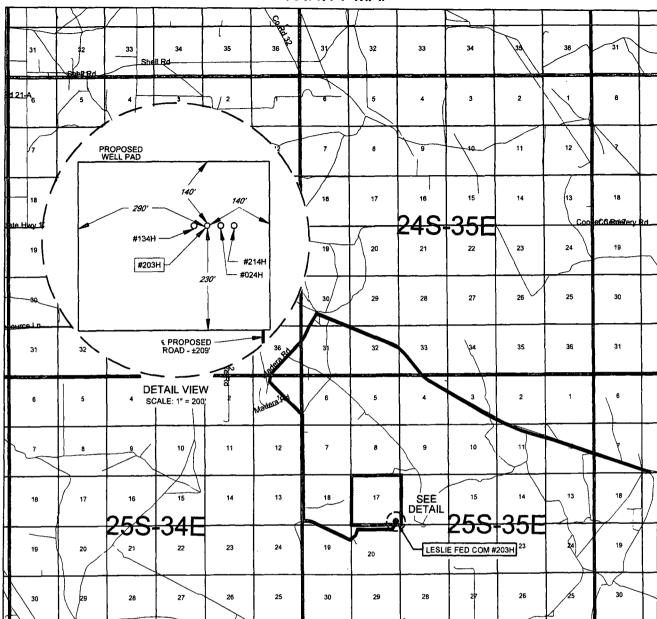

#### **DISTANCE & DIRECTION**

FROM INT. OF NM-128 W. & NM-205 N GO WEST ON NM-128 ±13.8 MILES, THENCE SOUTH (LEFT) ON BATTLE AXE RD. ±0.3 MILES, THENCE SOUTH ON MADERA RD. ±1.4 MILES, THENCE SOUTHEAST (LEFT) ON LEASE RD. ±3.1 MILES, THENCE EAST (LEFT) ±1.0 MILES, THENCE NORTHEAST (LEFT) ±0.5 MILES, THENCE NORTH (LEFT) ON A PROPOSED RD. ±209 FEET TO A POINT ±550 FEET SOUTH OF THE LOCATION.

#### SECTION 17, TOWNSHIP 25-S, RANGE 35-E, N.M.P.M. LEA COUNTY, NEW MEXICO

CENTER OF PAD IS 345' FSL & 659' FEL

ALL BEARINGS, DISTANCES, AND COORDINATE VALUES CONTAINED HEREON ARE GRID BASED UPON THE NEW MEXICO STATE PLANE COORDINATE SYSTEM, EAST ZONE OF THE NORTH AMERICAN DATUM 1983, U.S. SURVEY FEET