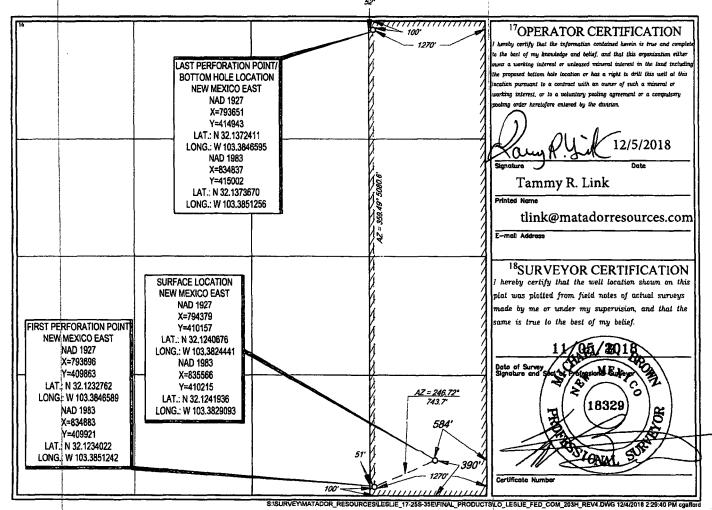

AMENDED REPORT

|                 |                                     | V             | ELL LO                                      | CATION  | AND ACRE                  | AGE DEDICA             | TION PLAT          |                        |                    |
|-----------------|-------------------------------------|---------------|---------------------------------------------|---------|---------------------------|------------------------|--------------------|------------------------|--------------------|
| 30-             | <sup>1</sup> API Number<br>025-4454 |               | <sup>2</sup> Pool Code Dogie Draw; Wolfcamp |         |                           |                        |                    |                        |                    |
| Property<br>320 |                                     |               | 'Property Name LESLIE FED COM               |         |                           | 1                      | ell Number<br>203H |                        |                    |
| OGRID<br>228    | No.<br>3937                         |               | M                                           | [ATADO] | SOperator Na<br>R PRODUCT | ION COMPAN             | Y                  |                        | Elevation<br>3257' |
|                 |                                     |               |                                             |         | <sup>10</sup> Surface Loc | ation                  | 1                  |                        |                    |
| UL or lot no.   | Section 17                          | Township 25-S | 35-E                                        | Lot Idn | Feet from the 390'        | North/South line SOUTH | Feet from the 584' | East/West line<br>EAST | County             |
|                 |                                     |               |                                             |         |                           |                        | <del></del>        | <del></del>            |                    |

UL or lot no. Township Lot Idn Feet from the North/South line Feet from the East/West lin County 17 25-S 35-E 100 NORTH 1270' **EAST** LEA A <sup>2</sup>Dedicated Acres Joint or Infill Consolidation Code Order No. 160

ALL BEARINGS, DISTANCES, AND COORDINATE VALUES CONTAINED HEREON ARE GRID BASED UPON THE NEW MEXICO STATE PLANE COORDINATE SYSTEM, EAST ZONE OF THE NORTH AMERICAN DATUM 1983, U.S. SURVEY FEET.