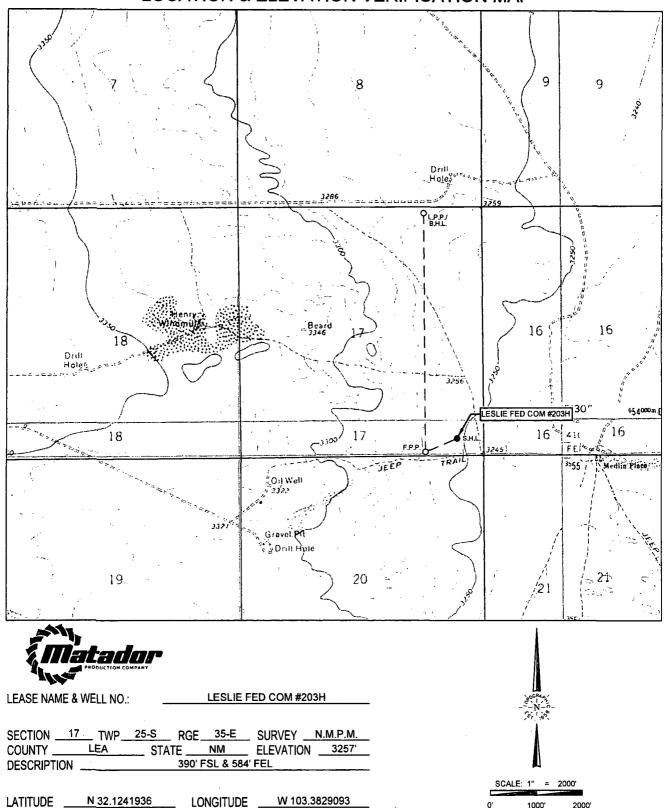

#### **LOCATION & ELEVATION VERIFICATION MAP**

THIS EASEMENT/SERVITUDE LOCATION SHOWN HEREON HAS BEEN SURVEYED ON THE GROUND UNDER MY SUPERVISION AND PREPARED ACCORDING TO THE EVIDENCE FOUND AT THE TIME OF SURVEY, AND DATA PROVIDED BY MATADOR PRODUCTION COMPANY. THIS CERTIFICATION IS MADE AND LIMITED TO THOSE PERSONS OR ENTITIES SHOWN ON THE FACE OF THIS PLAT AND IS NON-TRANSFERABLE. THIS SURVEY IS CERTIFIED FOR THIS TRANSACTION ONLY.

#### VICINITY MAP

LEASE NAME & WELL NO.: LESLIE FED COM #203H

 SECTION
 17
 TWP
 25-S
 RGE
 35-E
 SURVEY
 N.M.P.M.

 COUNTY
 LEA
 STATE
 NM

 DESCRIPTION
 390' FSL & 584' FEL