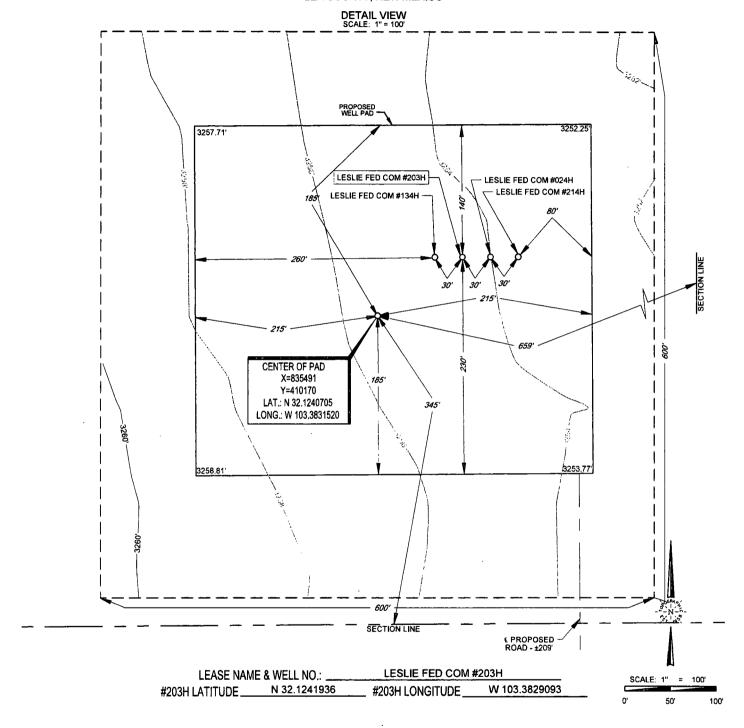

#### SECTION 17, TOWNSHIP 25-S, RANGE 35-E, N.M.P.M. LEA COUNTY, NEW MEXICO

CENTER OF PAD IS 345' FSL & 659' FEL

ALL BEARINGS, DISTANCES, AND COORDINATE VALUES CONTAINED HEREON ARE GRID BASED UPON THE NEW MEXICO STATE PLANE COORDINATE SYSTEM, EAST ZONE OF THE NORTH AMERICAN DATUM 1983, U.S. SURVEY FEET

THIS PROPOSED PAD SITE LOCATION SHOWN HEREON HAS BEEN SURVEYED ON THE GROUND UNDER MY SUPERVISION AND PREPARED ACCORDING TO THE EVIDENCE FOUND AT THE TIME OF SURVEY, AND DATA PROVIDED BY MATADOR PRODUCTION COMPANY. THIS CERTIFICATION IS MADE AND LIMITED TO THOSE PERSONS OR ENTITIES SHOWN ON THE FACE OF THIS PLAT AND IS NON-TRANSFERABLE. THIS SURVEY IS CERTIFIED FOR THIS TRANSACTION ONLY.