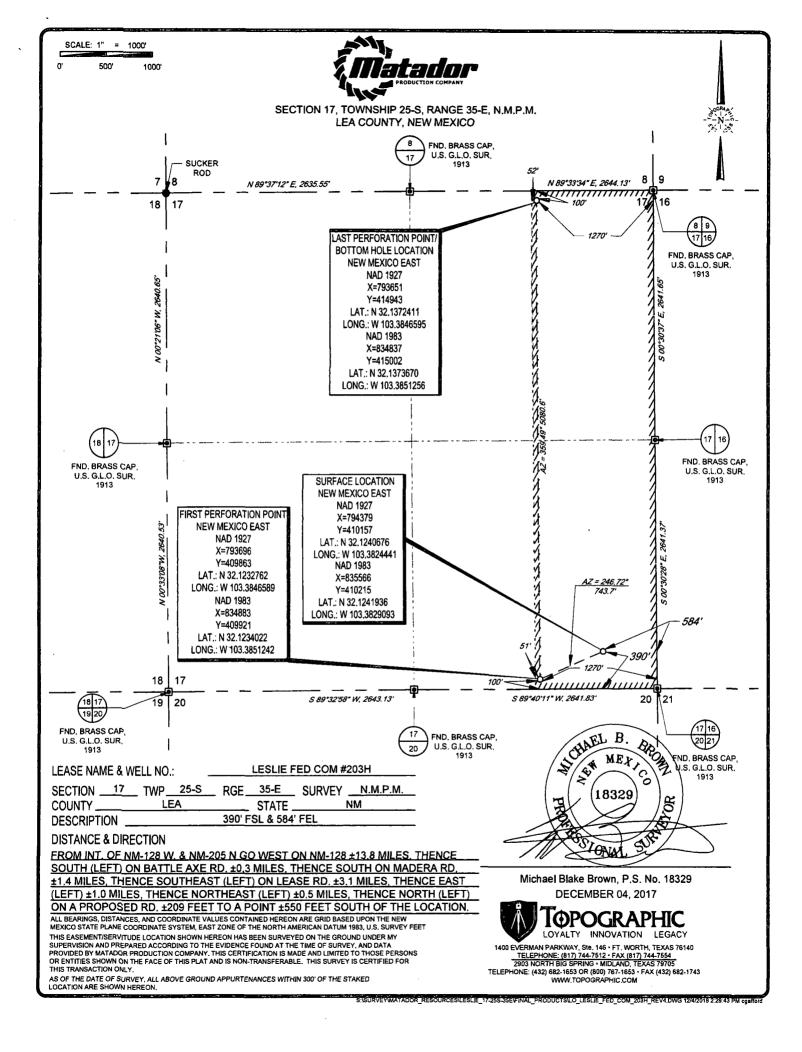

#### **LOCATION & ELEVATION VERIFICATION MAP**

THIS EASEMENT/SERVITUDE LOCATION SHOWN HEREON HAS BEEN SURVEYED ON THE GROUND UNDER MY SUPERVISION AND PREPARED ACCORDING TO THE EVIDENCE FOUND AT THE TIME OF SURVEY, AND DATA PROVIDED BY MATADOR PRODUCTION COMPANY. THIS CERTIFICATION IS MADE AND LIMITED TO THOSE PERSONS OR ENTITIES SHOWN ON THE FACE OF THIS PLAT AND IS NON-TRANSFERABLE. THIS SURVEY IS CERTIFIED FOR THIS TRANSACTION ONLY.

ALL BEARINGS, DISTANCES, AND COORDINATE VALUES CONTAINED HEREON ARE GRID BASED UPON THE NEW MEXICO STATE PLANE COORDINATE SYSTEM, EAST ZONE OF THE NORTH AMERICAN DATUM 1983, U.S. SURVEY FEET.

#### VICINITY MAP

LEASE NAME & WELL NO.: LESLIE FED COM #203H

 SECTION
 17
 TWP
 25-S
 RGE
 35-E
 SURVEY
 N.M.P.M.

 COUNTY
 LEA
 STATE
 NM

 DESCRIPTION
 390' FSL & 584' FEL

#### **DISTANCE & DIRECTION**

FROM INT. OF NM-128 W. & NM-205 N GO WEST ON NM-128 ±13.8 MILES, THENCE SOUTH (LEFT) ON BATTLE AXE RD. ±0.3 MILES, THENCE SOUTH ON MADERA RD. ±1.4 MILES, THENCE SOUTHEAST (LEFT) ON LEASE RD. ±3.1 MILES, THENCE EAST (LEFT) ±1.0 MILES, THENCE NORTHEAST (LEFT) ±0.5 MILES, THENCE NORTH (LEFT) ON A PROPOSED RD. ±209 FEET TO A POINT ±550 FEET SOUTH OF THE LOCATION.