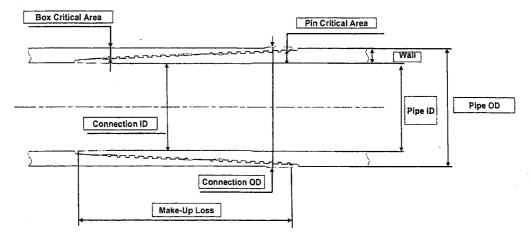

Adjusted production hole size from 6 1/8" to 6 3/4" and the bottom production casing size from 4 1/2" 13.5# P-110/TXP to 5 1/2" 20# P-110 Eagle SFH. Spec sheet attached for 5 1/2" 20# Eagle SFH. Adjusted cement volumes for all strings accordingly.