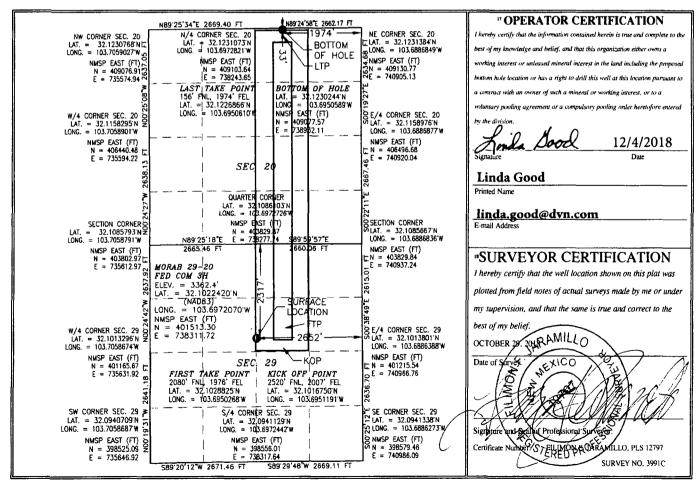

## **As-Drilled Plat**

## WELL LOCATION AND ACREAGE DEDICATION PL

|                                                                                                      | As-Drilled                      | Plat                                                                                 |                                                     |  |  |  |
|------------------------------------------------------------------------------------------------------|---------------------------------|--------------------------------------------------------------------------------------|-----------------------------------------------------|--|--|--|
| District I<br>1625 N. French Dr., Hobbs, NM 8824                                                     |                                 | State of New Mexico                                                                  |                                                     |  |  |  |
| Phone: (575) 393-6161 Fax: (575) 39<br>District II                                                   | Energy, Minerals & Nat          | Energy Minerals & Natural Resources Denaration                                       |                                                     |  |  |  |
| 811 S. First St., Artesia, NM 88210<br>Phone: (575) 748-1283 Fax: (575) 748                          | OIL CONSERVA                    | OIL CONSERVATION DIVISION Sub                                                        |                                                     |  |  |  |
| District III<br>1000 Rio Brazos Road, Aztec, NM 87                                                   | 1220 South S                    | OIL CONSERVATION DIVISION BY 1220 South St. Francis Dr.  Santa Fe, NM 87505  RECEIVE |                                                     |  |  |  |
| Phone: (505) 334-6178 Fax: (505) 334-<br><u>District IV</u><br>1220 S. St. Francis Dr., Santa Fe, NM | Santa Fe,                       |                                                                                      |                                                     |  |  |  |
| Phone: (505) 476-3460 Fax: (505) 476                                                                 |                                 |                                                                                      | REC                                                 |  |  |  |
|                                                                                                      | WELL LOCATION AND AC            | CREAGE DEDICATION                                                                    | N PLAT                                              |  |  |  |
| API Number 30-025-43776                                                                              | <sup>2</sup> Pool Code<br>97903 | WC-025 G-08 \$25323                                                                  | <sup>3</sup> Pool Name<br>S253235G; lwr Bone Spring |  |  |  |
| <sup>4</sup> Property Code                                                                           | <sup>5</sup> Proper             | ty Name                                                                              | ° Well Number                                       |  |  |  |
| 316128                                                                                               | MORAB 29-2                      | MORAB 29-20 FED COM                                                                  |                                                     |  |  |  |
| <sup>7</sup> OGRID №.                                                                                | <sup>8</sup> Operat             | or Name                                                                              | ° Elevation                                         |  |  |  |
| 6137                                                                                                 | DEVON ENERGY PRODU              | DEVON ENERGY PRODUCTION COMPANY, L.P.                                                |                                                     |  |  |  |

Surface Location

| UL or lot no. | Section | Township    | Range | Lot Idn  | Feet from the | North/South line | Feet from the | East/West line | County |
|---------------|---------|-------------|-------|----------|---------------|------------------|---------------|----------------|--------|
| F             | 29      | 25 S        | 32 E  |          | 2317          | NORTH            | 2652          | EAST           | LEA    |
| <u></u>       |         | 14 <b>5</b> | " Bo  | ttom Hol | e Location It | Different Fro    | m Surface     |                |        |
| UL or lot no. | Section | Township    | Range | Lot Idn  | Feet from the | North/South line | Feet from the | East/West line | County |
| В             | 20      | 25 S        | 32 E  |          | 33            | NORTH            | 1974          | EAST           | LEA    |