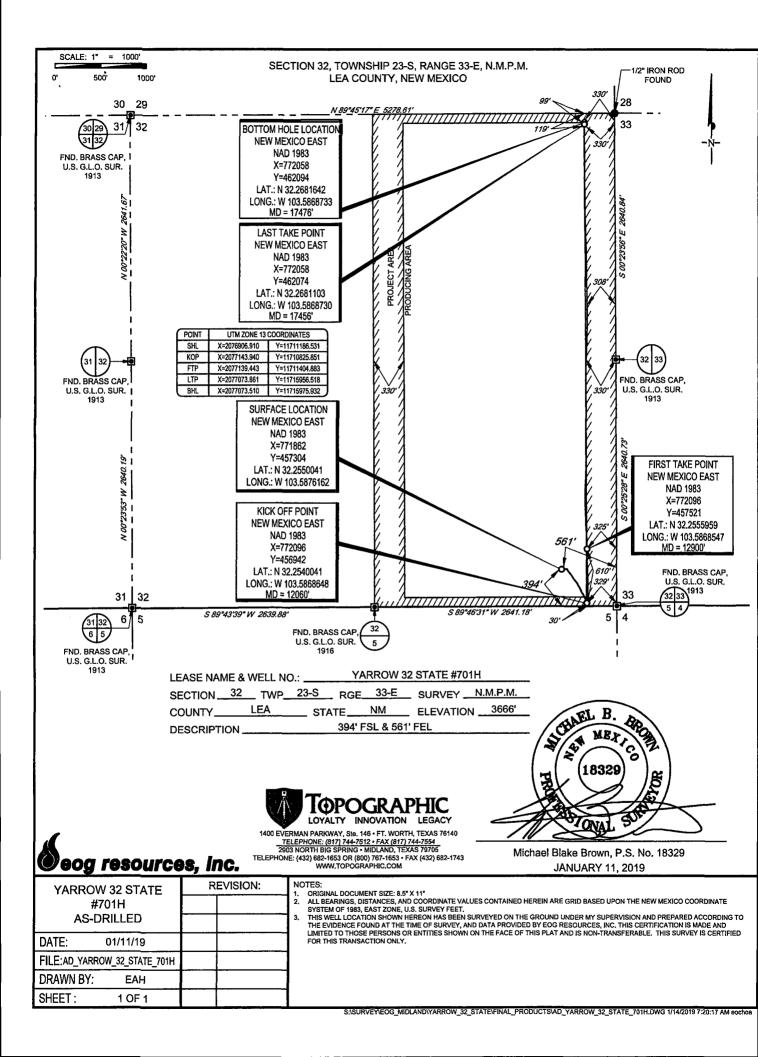

| District I<br>1625 N, French Dr., Hobbs, NM 88240<br>Phone: (575) 393-6161 Fax: (575) 393-0720<br><u>District II</u><br>811 S. First St., Artesia, NM 88210<br>Phone: (575) 748-1283 Fax: (575) 748-9720<br><u>District III</u><br>1000 Rio Brazos Road, Aztec, NM 87410<br>Phone: (505) 334-6178 Fax: (505) 334-6170<br><u>District IV</u><br>1220 S. St. Francis Dr., Santa Fe, NM 87505<br>Phone: (505) 476-3460 Fax: (505) 476-3462 |                                                       |                                          |                                                                    | State of New Mexico<br>Energy, Minerals & Natural Resources<br>Department<br>OIL CONSERVATION DESTION<br>1220 South St. Francis Dr.<br>Santa Fe, NM 89305 |                |                  |  |                                                                                   |                                                                                                               | ubmit or                                                                                        | FORM C-102<br>Revised August 1, 2011<br>ne copy to appropriate<br>District Office<br>AMENDED REPORT                                                                                                                                                                     |  |
|-----------------------------------------------------------------------------------------------------------------------------------------------------------------------------------------------------------------------------------------------------------------------------------------------------------------------------------------------------------------------------------------------------------------------------------------|-------------------------------------------------------|------------------------------------------|--------------------------------------------------------------------|-----------------------------------------------------------------------------------------------------------------------------------------------------------|----------------|------------------|--|-----------------------------------------------------------------------------------|---------------------------------------------------------------------------------------------------------------|-------------------------------------------------------------------------------------------------|-------------------------------------------------------------------------------------------------------------------------------------------------------------------------------------------------------------------------------------------------------------------------|--|
| <sup>1</sup> API Number                                                                                                                                                                                                                                                                                                                                                                                                                 |                                                       |                                          |                                                                    | <sup>1</sup> Pool Code <sup>3</sup> Pool Nam                                                                                                              |                |                  |  |                                                                                   |                                                                                                               |                                                                                                 |                                                                                                                                                                                                                                                                         |  |
| <u>30-025-45269</u> 98135 WC-025 G-09 S243310P; Upper Wolfcamp                                                                                                                                                                                                                                                                                                                                                                          |                                                       |                                          |                                                                    |                                                                                                                                                           |                |                  |  |                                                                                   |                                                                                                               |                                                                                                 |                                                                                                                                                                                                                                                                         |  |
| <sup>4</sup> Property Code<br>322743                                                                                                                                                                                                                                                                                                                                                                                                    |                                                       |                                          |                                                                    | <sup>5</sup> Property Name<br>YARROW 32 STATE                                                                                                             |                |                  |  |                                                                                   |                                                                                                               | <sup>6</sup> Well Number<br><b>#701H</b>                                                        |                                                                                                                                                                                                                                                                         |  |
| 70GRID No.                                                                                                                                                                                                                                                                                                                                                                                                                              |                                                       |                                          |                                                                    | <sup>g</sup> Operator Name                                                                                                                                |                |                  |  |                                                                                   |                                                                                                               | <sup>9</sup> Elevation                                                                          |                                                                                                                                                                                                                                                                         |  |
| 7377                                                                                                                                                                                                                                                                                                                                                                                                                                    |                                                       |                                          |                                                                    | EOG RESOURCES, INC.                                                                                                                                       |                |                  |  |                                                                                   |                                                                                                               | 3666'                                                                                           |                                                                                                                                                                                                                                                                         |  |
| <sup>10</sup> Surface Location                                                                                                                                                                                                                                                                                                                                                                                                          |                                                       |                                          |                                                                    |                                                                                                                                                           |                |                  |  |                                                                                   |                                                                                                               |                                                                                                 |                                                                                                                                                                                                                                                                         |  |
| UL or lot no.                                                                                                                                                                                                                                                                                                                                                                                                                           |                                                       | Township                                 |                                                                    | ange Lot Idn                                                                                                                                              |                |                  |  | Feet from the                                                                     | East/West line<br>EAST                                                                                        |                                                                                                 | - I                                                                                                                                                                                                                                                                     |  |
| P                                                                                                                                                                                                                                                                                                                                                                                                                                       | 32 23-S                                               |                                          | 5 33-                                                              |                                                                                                                                                           | 394'           | SOUT             |  | 561'                                                                              |                                                                                                               | ST                                                                                              | LEA                                                                                                                                                                                                                                                                     |  |
| <sup>11</sup> Bottom Hole Location If Different From Surface                                                                                                                                                                                                                                                                                                                                                                            |                                                       |                                          |                                                                    |                                                                                                                                                           |                |                  |  |                                                                                   |                                                                                                               |                                                                                                 |                                                                                                                                                                                                                                                                         |  |
| UL or lot no.<br>A                                                                                                                                                                                                                                                                                                                                                                                                                      | Section<br>32                                         | Township<br>23–9                         |                                                                    | ange Lot Idn<br>E —                                                                                                                                       | Feet from      |                  |  | Feet from the <b>330'</b>                                                         | East/West line<br>EAST                                                                                        |                                                                                                 | e County<br>LEA                                                                                                                                                                                                                                                         |  |
| <sup>12</sup> Dedicated Acres<br>320.00                                                                                                                                                                                                                                                                                                                                                                                                 | res <sup>13</sup> Joint or Infill <sup>14</sup> Conso |                                          |                                                                    | lidation Code <sup>15</sup> Order No.                                                                                                                     |                | <u>I</u>         |  | <u> </u>                                                                          |                                                                                                               |                                                                                                 | <u> </u>                                                                                                                                                                                                                                                                |  |
| No allowable v                                                                                                                                                                                                                                                                                                                                                                                                                          |                                                       | BOTTOM HC<br>NEW ME<br>NAI<br>X=7<br>Y=4 | DLE LOCATIC<br>XICO EAST<br>0 1983<br>72058<br>62094<br>32.2681642 | <u> </u>                                                                                                                                                  | terests have b | een consolidated |  | 17<br>1 I hereby certif<br>to the best of<br>the perposed b<br>the contors pursue | PERATC<br>'y that the inform<br>my knowledge as<br>g interest or un<br>ottom hole locati<br>ant to a contract | DR CER<br>mation contain<br>nat belief, and<br>leased minera<br>ion or has a r<br>t with an own | by the division.<br>CTIFICATION<br>and hereis is true and complete<br>I that this organization either<br>I that this organization either<br>I thierest in the land including<br>ight to drill this well at this<br>wr of such a minaral or<br>agreement or a compulsory |  |

LONG.: W 103.5868733 MD = 17476' LAST TAKE POINT NEW MEXICO EAST

NAD 1983

X=772058 Y=462074

LAT.: N 32.2681103 LONG.: W 103.5868730 MD = 17456'

Y=11710825.851

Y=11711404.883

Y=11715956.518

SURFACE LOCATION

NEW MEXICO EAST

NAD 1983

X=771862

Y=457304

LAT.: N 32.2550041

LONG .: W 103.5876162

KICK OFF POINT

NEW MEXICO EAST

NAD 1983

X=772096 Y=456942 LAT.: N 32.2540041

LONG .: W 103.5868648

MD = 12060'

UTM ZONE 13 COORDINATES

X=2076906.910 Y=11711186.531

X=2077073.510 Y=11715975.932

X=2077143.940

X=2077139.443

X=2077073.861

POINT

SHL

KOP

FTP

LTP

BHL

32

PROJECT AR

330

order heretofore entered by the division.

E-mail Address

330'

325

610

329'

<sup>18</sup>SURVEYOR CERTIFICATION I hereby certify that the well location shown on this plat was plotted from field notes of actual surveys made by me or under my supervision, and that the same is true to the best of my belief.

SISURVEYLEOG\_MIDLANDIYARROL

<u>39</u>4

 $\overline{T}\overline{T}$ 

561

FIRST TAKE POINT

NEW MEXICO EAST

NAD 1983

X=772096

Y=457521

LAT.: N 32.2555959

LONG.: W 103.5868547 MD = 12900'