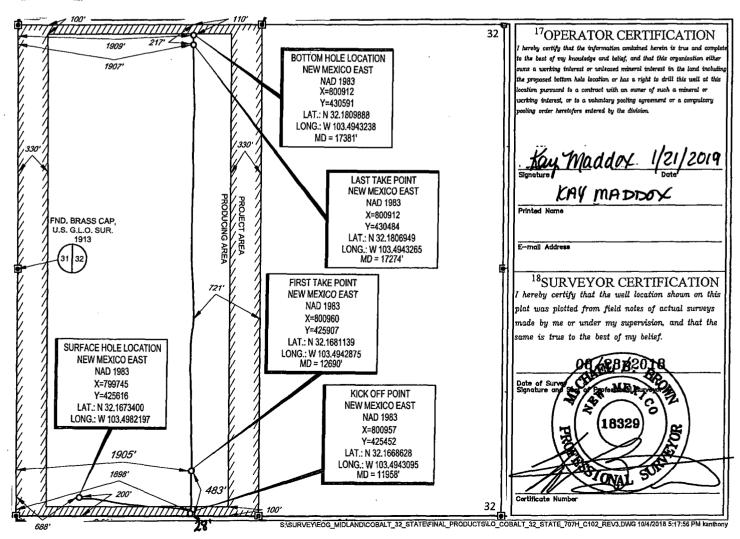

X AMENDED REPORT

WELL LOCATION AND ACREAGE DEDICATION PLAT

| API Number                 | Pool Code                  | *Pool Name                     | 1faamn                   |
|----------------------------|----------------------------|--------------------------------|--------------------------|
| 30-025-45136               | 98092                      | WC-025 G-09 S243336I; Upper Wô | ттсашр                   |
| <sup>4</sup> Property Code | <sup>5</sup> Property Name |                                | <sup>6</sup> Well Number |
| 320467                     | COBALT 32 STATE            |                                | #707H                    |
| <sup>7</sup> OGRID №.      | <sup>8</sup> Operator Name |                                | <sup>9</sup> Elevation   |
| 7377                       | EOG RESOURCES, INC.        |                                | 3424'                    |
|                            | 105                        | Surface Location               |                          |

North/South line County UL or lot no Section Township Range Lot Idn Feet from the 200' 688 WEST LEA M 32 24-S 34-E SOUTH 11 Bottom Hole Location If Different From Surface North/South line East/West line County UL or lot no. Section Township Range Lot Idn Feet from the Feet from the 1909' 32 24-S 34-E 110' NORTH WEST LEA Dedicated Acres <sup>3</sup>Joint or Infill Consolidation Code <sup>5</sup>Order No.

Feet from the

Fast/West line

No allowable will be assigned to this completion until all interests have been consolidated or a non-standard unit has been approved by the division.