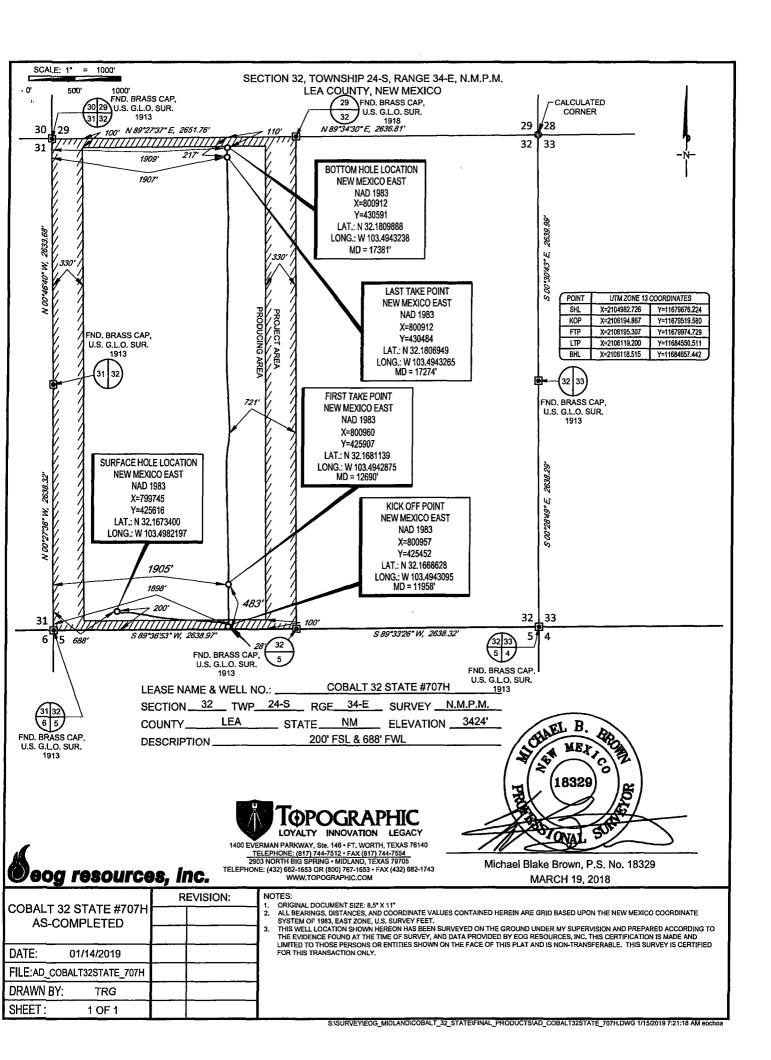

X AMENDED REPORT

WELL LOCATION AND ACREAGE DEDICATION PLAT

| API Number                 | Pool Code                  | *Pool Name                     | 1faamn                   |
|----------------------------|----------------------------|--------------------------------|--------------------------|
| 30-025-45136               | 98092                      | WC-025 G-09 S243336I; Upper Wô | ттсашр                   |
| <sup>4</sup> Property Code | <sup>5</sup> Property Name |                                | <sup>6</sup> Well Number |
| 320467                     | COBALT 32 STATE            |                                | #707H                    |
| <sup>7</sup> OGRID №.      | <sup>8</sup> Operator Name |                                | <sup>9</sup> Elevation   |
| 7377                       | EOG RESOURCES, INC.        |                                | 3424'                    |
|                            | 105                        | Surface Location               |                          |

North/South line County UL or lot no Section Township Range Lot Idn Feet from the 200' 688 WEST LEA M 32 24-S 34-E SOUTH 11 Bottom Hole Location If Different From Surface North/South line East/West line County UL or lot no. Section Township Range Lot Idn Feet from the Feet from the 1909' 32 24-S 34-E 110' NORTH WEST LEA Dedicated Acres <sup>3</sup>Joint or Infill Consolidation Code <sup>5</sup>Order No.

Feet from the

Fast/West line

No allowable will be assigned to this completion until all interests have been consolidated or a non-standard unit has been approved by the division.