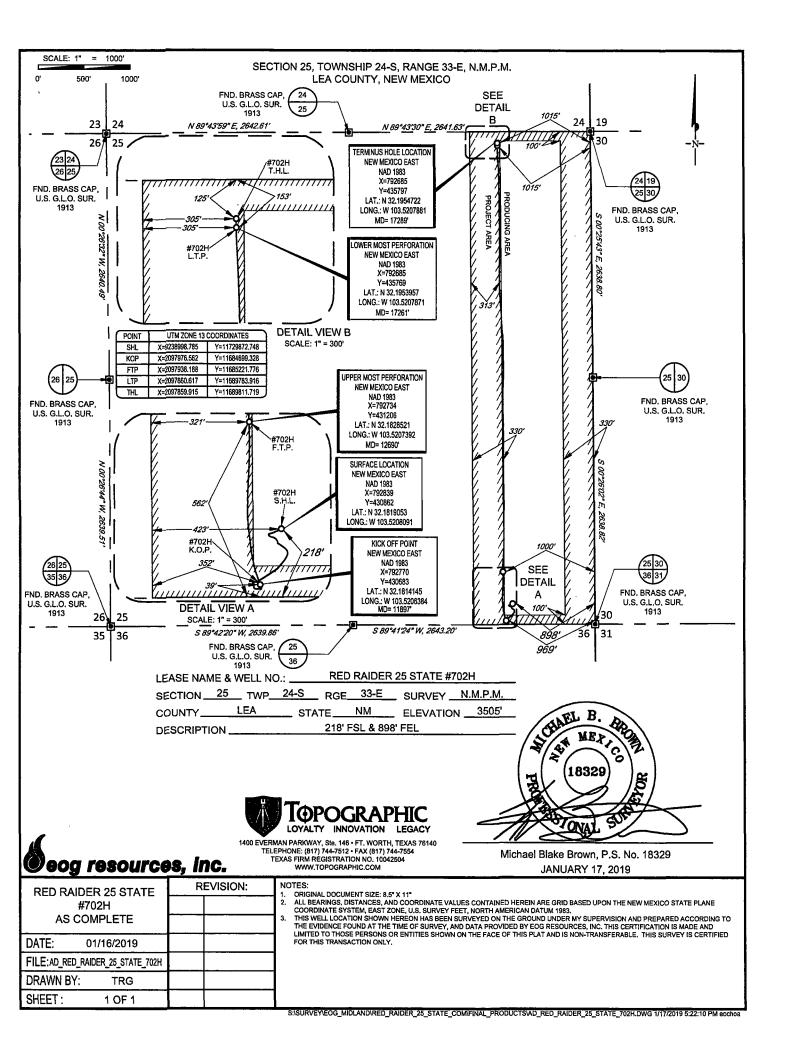

AMENDED REPORT

Pool Name

WELL LOCATION AND ACREAGE DEDICATION

| 30-025-44447                   |         |                            | 98    | 092     | W             | C-025     | 6-09    | 5 243 3       | 361; Upp.      | er Wolfcamp              |  |
|--------------------------------|---------|----------------------------|-------|---------|---------------|-----------|---------|---------------|----------------|--------------------------|--|
| Property Code                  |         | <sup>5</sup> Property Name |       |         |               |           |         |               |                | <sup>6</sup> Well Number |  |
| 321018                         |         | RED RAIDER 25 STATE        |       |         |               |           |         |               |                | #702H                    |  |
| <sup>7</sup> OGRID №.          |         | <sup>8</sup> Operator Name |       |         |               |           |         |               |                | <sup>9</sup> Elevation   |  |
| 7377                           |         | EOG RESOURCES, INC.        |       |         |               |           |         |               |                | 3504'                    |  |
| <sup>10</sup> Surface Location |         |                            |       |         |               |           |         |               |                |                          |  |
| UL or lot no.                  | Section | Township                   | Range | Lot Idn | Feet from the | North/Sou | th line | Feet from the | East/West line | County                   |  |
| P                              | 25      | 24-S                       | 33-E  | -       | 218'          | SOUTE     | [ ]     | 898'          | EAST           | LEA                      |  |

<sup>11</sup>Bottom Hole Location If Different From Surface UL or lot no. Section Township Rang Feet from the Feet from the East/West line County 125' 1015' 25 24-S 33-E NORTH EAST LEA <sup>2</sup>Dedicated Acres <sup>3</sup>Joint or Infill Consolidation Code ⁵Order No. 160.00