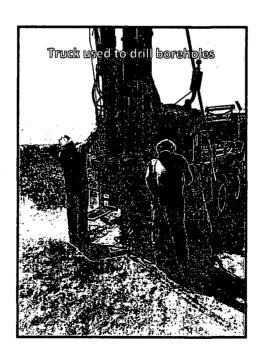

- 15-boreholes at the locations shown on the plat and stated in the table below
- Over roughly an 800' x 1580' area (≈ 29 acres)
- Using a rubber-tired truck-mounted air rotary unit (as shown in picture below)
- The boreholes will be 4-inch diameter holes
- The boreholes will be up to 75-foot in depth
- The boreholes will be backfilled with the cuttings and no holes will remain open overnight
- There will be <u>NO blading of terrain or mulching of brush</u>. The only surface disturbance will be from the truck shown and the backfilled boreholes
- There will be an Arch Monitor on site throughout the operations