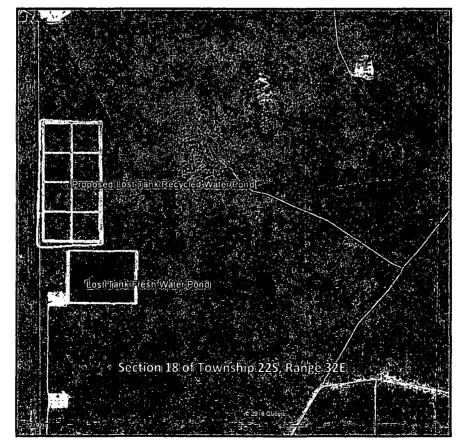

#### **Lost Tank Recycled-Water Pond**

OXY would like to conduct geo-technical boring operations in <u>Section 18 of Township 22S, Range 32E</u>. This operation will allow OXY to test the soil compaction for placement and construction design of a recycled-water pond. This operation will consist of:

- 15-boreholes at the locations shown on the plat and stated in the table below
- Over roughly an 800' x 1580' area (≈ 29 acres)
- Using a rubber-tired truck-mounted air rotary unit (as shown in picture below)
- The boreholes will be 4-inch diameter holes
- The boreholes will be up to 75-foot in depth
- The boreholes will be backfilled with the cuttings and no holes will remain open overnight
- There will be <u>NO blading of terrain or mulching of brush</u>. The only surface disturbance will be from the truck shown and the backfilled boreholes
- There will be an Arch Monitor on site throughout the operations