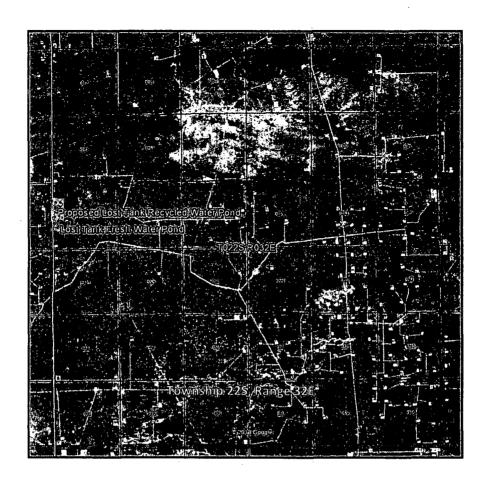

#### **Lost Tank Recycled-Water Pond**

OXY would like to conduct geo-technical boring operations in <u>Section 18 of Township 22S, Range 32E</u>. This operation will allow OXY to test the soil compaction for placement and construction design of a recycled-water pond. This operation will consist of:

- 15-boreholes at the locations shown on the plat and stated in the table below
- Over roughly an 800' x 1580' area (≈ 29 acres)
- Using a rubber-tired truck-mounted air rotary unit (as shown in picture below)
- The boreholes will be 4-inch diameter holes
- The boreholes will be up to 75-foot in depth
- The boreholes will be backfilled with the cuttings and no holes will remain open overnight
- There will be <u>NO blading of terrain or mulching of brush</u>. The only surface disturbance will be from the truck shown and the backfilled boreholes
- There will be an Arch Monitor on site throughout the operations