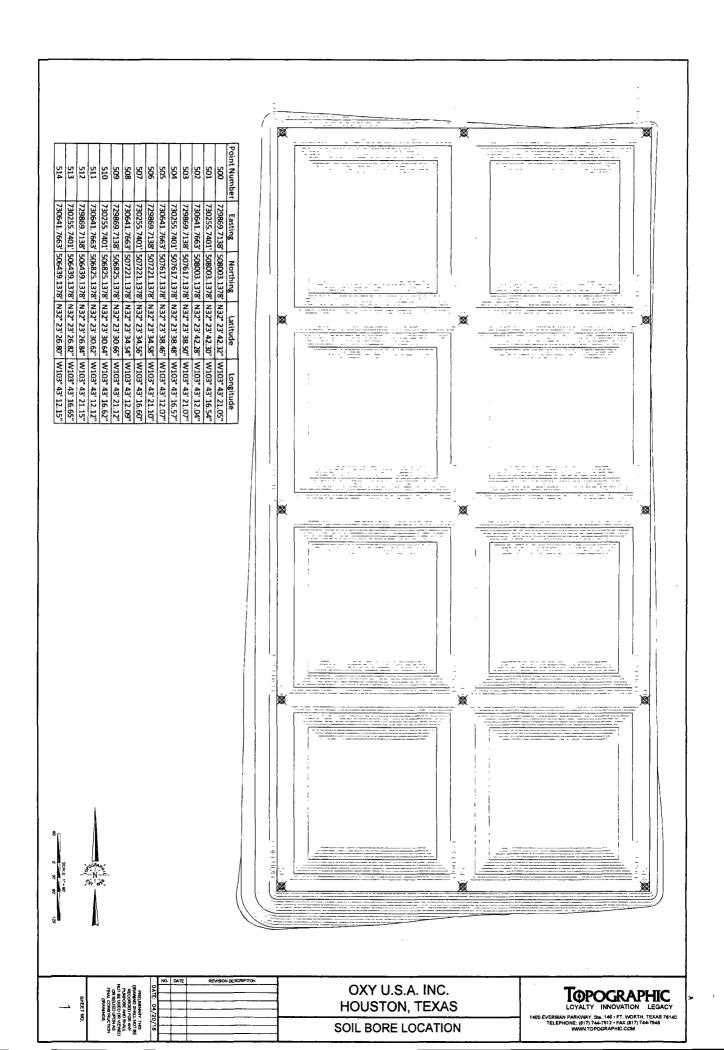

#### 32. Additional remarks, continued

disturbance will be from the truck shown and the backfilled boreholes ? There will be an Arch Monitor on site throughout the operations

| Borehole (as listed on | plat)   Feet from NL | . ?18   Feet From WL of ? | ?18 of |
|------------------------|----------------------|---------------------------|--------|
| Center point of Pond   | 2114?                | 523?                      |        |
| Borehole Point # 500   | 1328?                | 140?                      |        |
| Borehole Point # 501   | 1332?                | 525?                      |        |
| Borehole Point # 502   | 1335?                | 912?                      |        |
| Borehole Point # 503   | 1716?                | 135?                      |        |
| Borehole Point # 504   | 1715?                | 520?                      |        |
| Borehole Point # 505   | 1720?                | 913?                      |        |
| Borehole Point # 506   | 2111?                | 135?                      |        |
| Borehole Point # 507   | 2114?                | 523?                      |        |
| Borehole Point # 508   | 2122?                | 915?                      |        |
| Borehole Point # 509   | 2509?                | 129?                      |        |
| Borehole Point # 510   | 2513?                | 515?                      |        |
| Borehole Point # 511   | 2515?                | 909?                      |        |
| Borehole Point # 512   | 2902?                | 130?                      |        |
| Borehole Point # 513   | 2896?                | 517?                      |        |
| Borehole Point # 514   | 29102                | 9117                      |        |

#### **Lost Tank Recycled-Water Pond**

OXY would like to conduct geo-technical boring operations in <u>Section 18 of Township 22S, Range 32E</u>. This operation will allow OXY to test the soil compaction for placement and construction design of a recycled-water pond. This operation will consist of:

- 15-boreholes at the locations shown on the plat and stated in the table below
- Over roughly an 800' x 1580' area (≈ 29 acres)
- Using a rubber-tired truck-mounted air rotary unit (as shown in picture below)
- The boreholes will be 4-inch diameter holes
- The boreholes will be up to 75-foot in depth
- The boreholes will be backfilled with the cuttings and no holes will remain open overnight
- There will be <u>NO blading of terrain or mulching of brush</u>. The only surface disturbance will be from the truck shown and the backfilled boreholes
- There will be an Arch Monitor on site throughout the operations

| Borehole             | Feet from North Line | Feet From West Line |
|----------------------|----------------------|---------------------|
| (as listed on plat)  | of §18 of T22S-R32E  | of §18 of T22S-R32E |
| Center point of Pond | 2114'                | 523′                |
| Borehole Point # 500 | 1328'                | 140′                |
| Borehole Point # 501 | 1332'                | 525'                |
| Borehole Point # 502 | 1335′                | 912'                |
| Borehole Point # 503 | 1716′                | . 135′              |
| Borehole Point # 504 | 1715′                | 520′                |
| Borehole Point # 505 | 1720′                | 913'                |
| Borehole Point # 506 | 2111′                | 135′                |
| Borehole Point # 507 | 2114′                | 523'                |
| Borehole Point # 508 | 2122′                | 915'                |
| Borehole Point # 509 | 2509'                | 129'                |
| Borehole Point # 510 | 2513'                | 515′                |
| Borehole Point # 511 | 2515'                | 909'                |
| Borehole Point # 512 | 2902'                | 130′                |
| Borehole Point # 513 | 2896'                | 517′                |
| Borehole Point # 514 | 2910'                | 911'                |