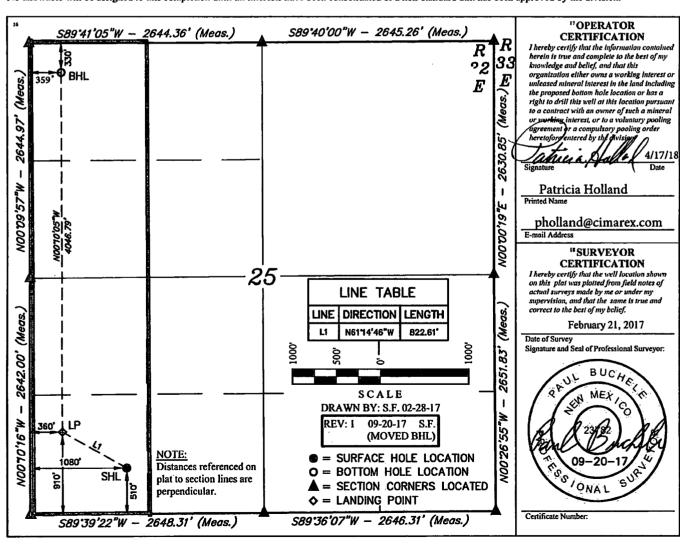

☐ AMENDED REPORT

WELL LOCATION AND ACREAGE DEDICATION PLAT

| <sup>1</sup> API Number<br>30-025-42102 |     |      |                                  |                                            | <sup>2</sup> Pool Code<br>96603 | 3                 | Triste Draw Bone Spring   |                       |                   |                        |               |
|-----------------------------------------|-----|------|----------------------------------|--------------------------------------------|---------------------------------|-------------------|---------------------------|-----------------------|-------------------|------------------------|---------------|
| <sup>4</sup> Property Code<br>39851     |     |      |                                  | 5 Property Name TRISTE DRAW 25 FEDERAL COM |                                 |                   |                           |                       |                   | • Well Number<br>8H    |               |
| <sup>7</sup> OGRID №.<br>215099         |     |      | Operator Name CIMAREX ENERGY CO. |                                            |                                 |                   |                           |                       |                   | * Elevation<br>3680.1' |               |
| <sup>™</sup> Surface Location           |     |      |                                  |                                            |                                 |                   |                           |                       |                   |                        |               |
| UL or lot no. Section M 25              |     |      | Township<br>23S                  | Range<br>32E                               | Lot ldn                         | Feet from the 510 | North/South line<br>SOUTH | Feet from the<br>1080 | East/West<br>WES  |                        | County<br>LEA |
|                                         |     |      |                                  | 11                                         | Bottom He                       | ole Location I    | f Different From          | Surface               |                   |                        |               |
| UI. or lot no.                          | See |      | Township<br>23S                  | Range<br>32E                               | Let Idn                         | Feet from the 330 | North/South line<br>NORTH | Feet from the 359'    | East/West<br>WEST | ,                      | County<br>LEA |
| 12 Dedicated Acres 13                   |     | 13 J | oint or Infill                   | 14 Conse                                   | 14 Consolidation Code           |                   |                           |                       |                   |                        |               |