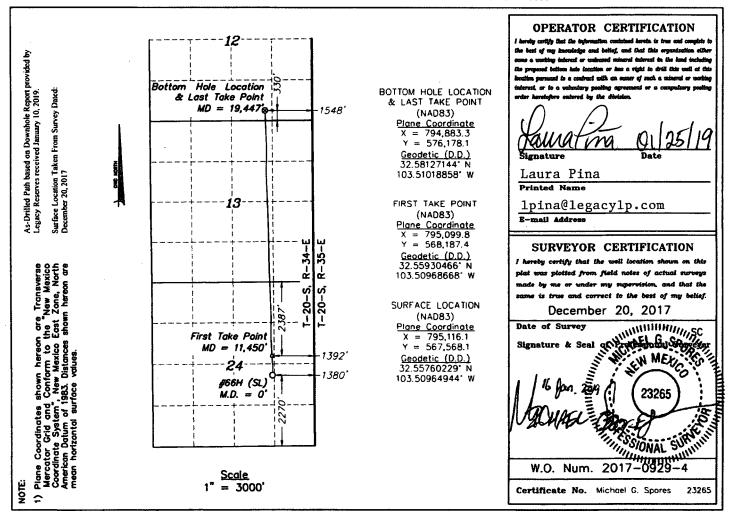

## WELL LOCATION AND ACREAGE DEDICATION PLAT

| API        | Number   | Pool Code     | Pool Name        | Pool Name   |  |  |
|------------|----------|---------------|------------------|-------------|--|--|
| 30-02      | 25-45154 | 37570         | LEA; BONE SPRING |             |  |  |
| Property ( | Code     | Prop          | perty Name       | Well Number |  |  |
| 30280      | 02       | LEA UNIT      |                  |             |  |  |
| OGRID No   | э.       | Oper          | ator Name        | Elevation   |  |  |
| 2409       | 74       | LEGACY RESERY | VES OPERATING LP | 3676'       |  |  |

## Surface Location

| UL or lot No. | Section | Township | Range | Lot Idn | Feet from the | North/South line | Feet from the | East/West line | County |
|---------------|---------|----------|-------|---------|---------------|------------------|---------------|----------------|--------|
| J             | 24      | 20 S     | 34 E  |         | 2270          | SOUTH            | 1380          | EAST           | LEA    |

## Bottom Hole Location If Different From Surface

| UL or lot No.                                                      | Section | Township | Range | Lot Idn | Feet from the | North/South line | Feet from the | East/West line | County |  |
|--------------------------------------------------------------------|---------|----------|-------|---------|---------------|------------------|---------------|----------------|--------|--|
| 0                                                                  | 12      | 20 S     | 34 E  |         | 330           | SOUTH            | 1548          | EAST           | LEA    |  |
| Dedicated Acres   Joint or Infill   Consolidation Code   Order No. |         |          |       |         |               |                  |               |                |        |  |
| 320                                                                |         |          | •     |         |               |                  |               |                |        |  |