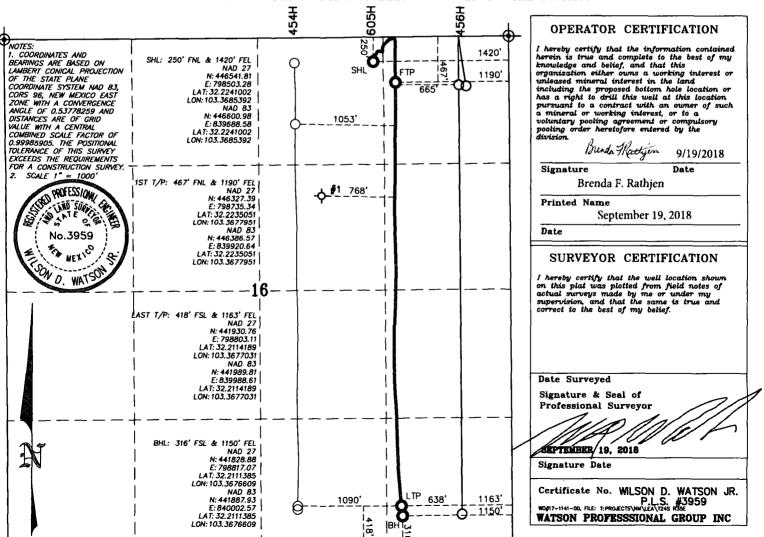

South Pecheco, Santa Fe. NM 87505

811 South First, Artesia, NM 88210

OIL CONSERVATION DIVISION 42019

Santa Fe, New Mexico 87505

RECEIVED **WAMENDED REPORT** 

WELL LOCATION AND ACREAGE DEDICATION PLAT Pool Name API Number 30-025-44606 WC-025 G-09 S243532M; WOLFBONE 98279 Property Code Well Number Property Name 317499 ANGUS STATE 24-35 18 805H OCRID No. Operator Name Elevation

## Surface Location

| UL or lot No. | Section | Township | Range | Lot Idn | Feet from the | North/South line | Feet from the | East/West line | County |
|---------------|---------|----------|-------|---------|---------------|------------------|---------------|----------------|--------|
| В             | 16      | 24~8     | 35-E  | В       | 250           | NORTH            | 1420          | EAST           | LEA    |
|               |         |          |       |         |               |                  |               |                | İ      |

## Bottom Hole Location If Different From Surface

| UL or lot No.                                                      | Section<br>16 | Township<br>24-8 | Range<br>35-E | Lot Idn<br>P | Feet from the<br>316 | North/South line<br>SOUTH | Feet from the<br>1150 | East/West line<br>RAST | County |
|--------------------------------------------------------------------|---------------|------------------|---------------|--------------|----------------------|---------------------------|-----------------------|------------------------|--------|
| Dedicated Acres   Joint or Infill   Consolidation Code   Order No. |               |                  |               |              |                      |                           |                       |                        |        |
| 160                                                                |               |                  |               |              |                      |                           |                       |                        |        |