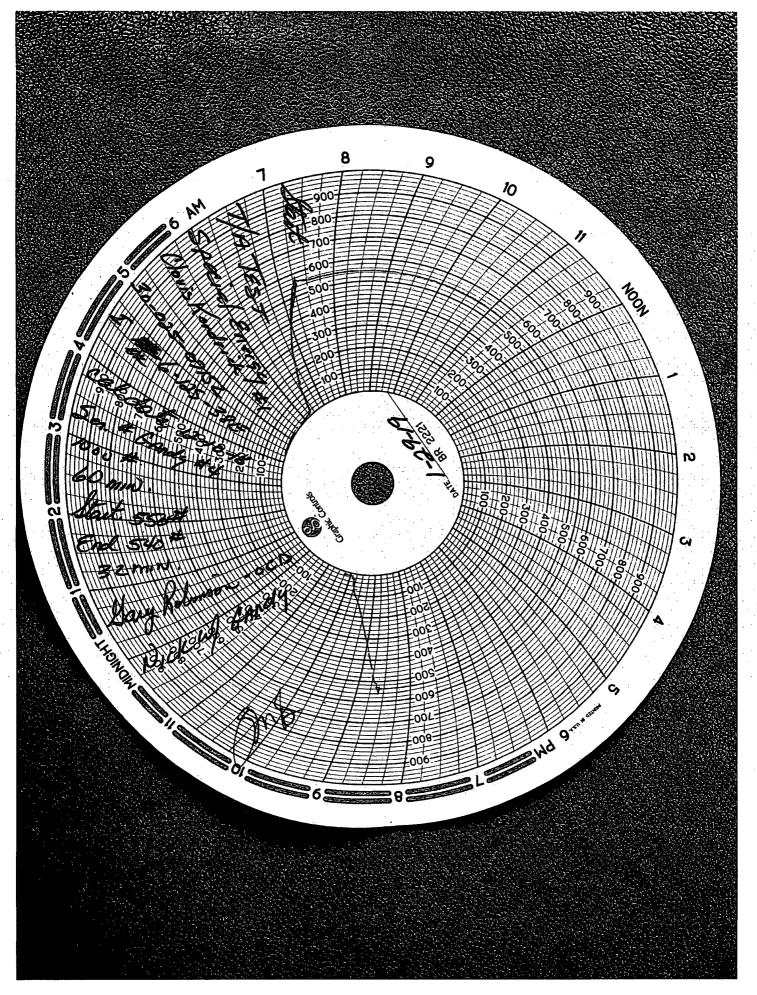

| report witnessed and signed by Gary  1/29/2021  e and belief.  DATE 1-29-2019  rergycorp.com PHONE: 405-377-1177 |  |  |



Scanned by CamScanner

<u>District.1</u> 1625 N. French Dr., Horbs, PIM 58240 Prome: (575) 393-6161 Fac: (575) 393-0730

Date:

## State of New Mexico Energy, Minerals and Natural Resources Department Oil Conservation Division Hobbs District Office

|                                 |                           | BRADENHEAD T                | TEST REPORT            | i                    |                                       |              |  |  |
|---------------------------------|---------------------------|-----------------------------|------------------------|----------------------|---------------------------------------|--------------|--|--|
| Operator Name                   |                           |                             |                        |                      |