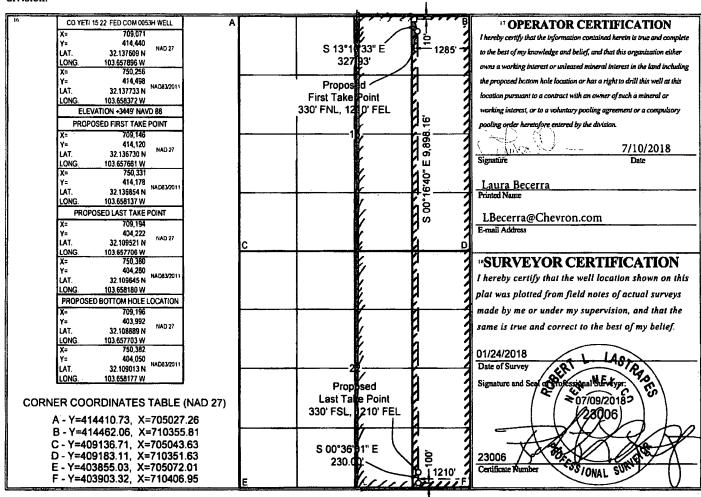

## WELL LOCATION AND ACREAGE DEDICATION PLAT

| _                                                | API Nu     |               | <sup>2</sup> Pool     |              | 1 Pool Name<br>WC-025 B-05 92532094- BS |                  |               |                |                          |  |
|--------------------------------------------------|------------|---------------|-----------------------|--------------|-----------------------------------------|------------------|---------------|----------------|--------------------------|--|
| 30-                                              | 025.       | 455           | 33 267                | 765          | WC-                                     | 029 8-0          | 5 925         | 32094-1        | 35                       |  |
| Property Code                                    |            |               | ' Property Name       |              |                                         |                  |               |                | <sup>6</sup> Well Number |  |
| 324932                                           |            | 2             | CO YETI 15 22 FED COM |              |                                         |                  |               |                | 0053H                    |  |
| OGRID No.                                        |            |               | * Operator Name       |              |                                         |                  |               |                | <sup>9</sup> Elevation   |  |
| 4323                                             |            |               | CHEVRON U.S.A. INC.   |              |                                         |                  |               |                | 3449'                    |  |
| □ Surface Location                               |            |               |                       |              |                                         |                  |               |                |                          |  |
| UL or lot no.                                    | Sectio     | n Township    | Range                 | Lot Idn      | Feet from the                           | North/South line | Feet from the | East/West line | County                   |  |
| Α                                                | 15         | 25 SOUTH      | 32 EAST, N.M.P.M.     |              | 10'                                     | NORTH            | 1285'         | EAST           | LEA                      |  |
| " Bottom Hole Location If Different From Surface |            |               |                       |              |                                         |                  |               |                |                          |  |
| UL or lot no.                                    | Section    | Township      | Range                 | Lot Idn      | Feet from the                           | North/South line | Feet from the | East/West line | County                   |  |
| P                                                | 22         | 25 SOUTH      | 32 EAST, N.M.P.M.     |              | 100,                                    | SOUTH            | 1210'         | EAST           | LEA                      |  |
| 12 Dedicated A                                   | cres 13 Jo | int or Infill | 14 Consolidation Code | 15 Order No. |                                         |                  |               |                |                          |  |
| 640                                              | l          | Defining      |                       |              |                                         |                  |               |                |                          |  |