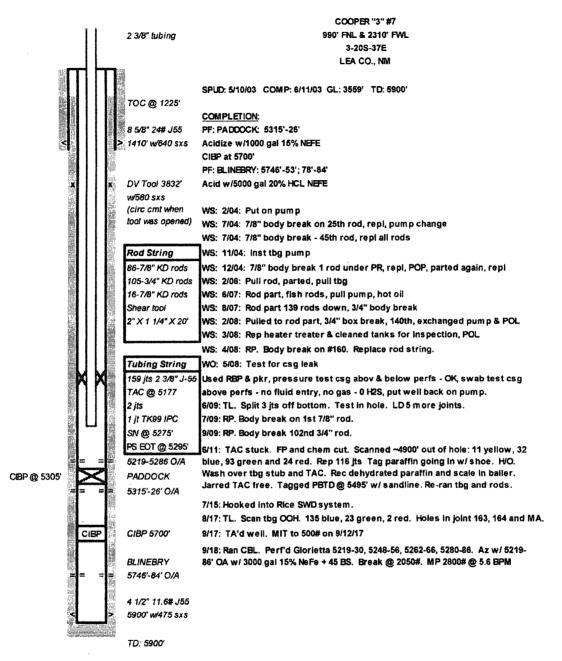

| Submit 1 Copy To Appropriate District       State of New Mexico         Office       District 1 – (575) 393-6161       Energy, Minerals and Natural Resources         1625 N. French Dr., Hobbs, NM 88240       District II – (575) 748-1283       OIL CONSERVATION DIVISION         811 S. First St., Artesia, NM 88210       District III – (505) 334-6178       OIL CONSERVATION DIVISION         District III – (505) 346-6178       1220 South St. Francis Dr.       1220 South St. Francis Dr.         1000 Rio Brazos Rd., Aztec, NM 87410       District IV – (505) 476-3460       Santa Fe, NM 87505         1220 S. st. Francis Dr., Santa Fe, NM       Santa Fe, NM 87505       Sundry NOTICES AND REPORTS ON WELLS         (DO NOT USE THIS FORM FOR PROPOSALS TO DRILL OR TO DEEPEN OR PLUG BACK TO A       DIFFERENT RESERVOIR. USE "APPLICATION FOR PERMIT" (FORM C-101) FOR SUCH         PROPOSALS.)       I. Type of Well: Oil Well       Gas Well       Other         2. Name of Operator       Kaiser-Francis 0il Company       3. Address of Operator |                | Form C-103<br>Revised July 18, 2013<br>WELL API NO.<br>30-025-36252<br>5. Indicate Type of Lease<br>STATE FEE S<br>6. State Oil & Gas Lease No.<br>-<br>7. Lease Name or Unit Agreement Name<br>Cooper 3<br>8. Well Number<br>7<br>9. OGRID Number<br>12361<br>10. Pool name or Wildcat |  |
|---------------------------------------------------------------------------------------------------------------------------------------------------------------------------------------------------------------------------------------------------------------------------------------------------------------------------------------------------------------------------------------------------------------------------------------------------------------------------------------------------------------------------------------------------------------------------------------------------------------------------------------------------------------------------------------------------------------------------------------------------------------------------------------------------------------------------------------------------------------------------------------------------------------------------------------------------------------------------------------------------------------------------------------------------------------------------|----------------|-----------------------------------------------------------------------------------------------------------------------------------------------------------------------------------------------------------------------------------------------------------------------------------------|--|
| P. 0. Box 21468, Tulsa, OK 74121-1468       Skaggs, Glorieta, Northwest         4. Well Location       Unit Letter_C: 990 feet from the line and feet from the line                                                                                                                                                                                                                                                                                                                                                                                                                                                                                                                                                                                                                                                                                                                                                                                                                                                                                                       |                |                                                                                                                                                                                                                                                                                         |  |
| Section         3         Township         20S         Range         37E         NMPM         Lea         County           11. Elevation (Show whether DR, RKB, RT, GR, etc.)         3559         GR         444444444444444444444444444444444444                                                                                                                                                                                                                                                                                                                                                                                                                                                                                                                                                                                                                                                                                                                                                                                                                        |                |                                                                                                                                                                                                                                                                                         |  |
| 12. Check Appropriate Box to Indicate Nature of Notice, Report or Other Data                                                                                                                                                                                                                                                                                                                                                                                                                                                                                                                                                                                                                                                                                                                                                                                                                                                                                                                                                                                              |                |                                                                                                                                                                                                                                                                                         |  |
| NOTICE OF INTENTION TO:       SUBSEQUENT REPORT OF:         PERFORM REMEDIAL WORK       PLUG AND ABANDON       REMEDIAL WORK       ALTERING CASING         TEMPORARILY ABANDON       CHANGE PLANS       COMMENCE DRILLING OPNS.       P AND A         PULL OR ALTER CASING       MULTIPLE COMPL       CASING/CEMENT JOB       P AND A         DOWNHOLE COMMINGLE       CLOSED-LOOP SYSTEM       OTHER:       OTHER:       OTHER:       PARD A       X         13. Describe proposed or completed operations. (Clearly state all pertinent details, and give pertinent dates, including estimated date of starting any proposed work). SEE RULE 19.15.7.14 NMAC. For Multiple Completions: Attach wellbore diagram of proposed completion.       X                                                                                                                                                                                                                                                                                                                         |                |                                                                                                                                                                                                                                                                                         |  |
| Recompletion began 9/24/18 Recompletion finished 9/27/18                                                                                                                                                                                                                                                                                                                                                                                                                                                                                                                                                                                                                                                                                                                                                                                                                                                                                                                                                                                                                  |                |                                                                                                                                                                                                                                                                                         |  |
| <ol> <li>MIRU WL. Ran CBL from 5300' to surf. Est TOC @ 1220'.</li> <li>Perf'd Glorieta from 5219' - 5286'.</li> <li>Acidized with 3000 g. NEFE 15% HCL.</li> <li>Flowed well back. Recompletion unsuccessful.</li> </ol>                                                                                                                                                                                                                                                                                                                                                                                                                                                                                                                                                                                                                                                                                                                                                                                                                                                 |                |                                                                                                                                                                                                                                                                                         |  |
| Spud Date: 5/10/03                                                                                                                                                                                                                                                                                                                                                                                                                                                                                                                                                                                                                                                                                                                                                                                                                                                                                                                                                                                                                                                        | Rig Release Da | ite:                                                                                                                                                                                                                                                                                    |  |
| I hereby certify that the information above is true and complete to the best of my knowledge and belief.                                                                                                                                                                                                                                                                                                                                                                                                                                                                                                                                                                                                                                                                                                                                                                                                                                                                                                                                                                  |                |                                                                                                                                                                                                                                                                                         |  |
| SIGNATURE <u>an allerburg</u> E-mail address: <u>Charlotv@kfoc.net</u> PHONE: <u>918-491-4314</u><br><u>For State Use Only</u><br>APPROVED BX <u>Aren harp</u> <u>TITLE</u> <u>Mar Mar</u> DATE <u>2-5-19</u>                                                                                                                                                                                                                                                                                                                                                                                                                                                                                                                                                                                                                                                                                                                                                                                                                                                             |                |                                                                                                                                                                                                                                                                                         |  |
| Conditions of Approval (if any):                                                                                                                                                                                                                                                                                                                                                                                                                                                                                                                                                                                                                                                                                                                                                                                                                                                                                                                                                                                                                                          |                |                                                                                                                                                                                                                                                                                         |  |

WELL DIAGRAM - 10/12/18