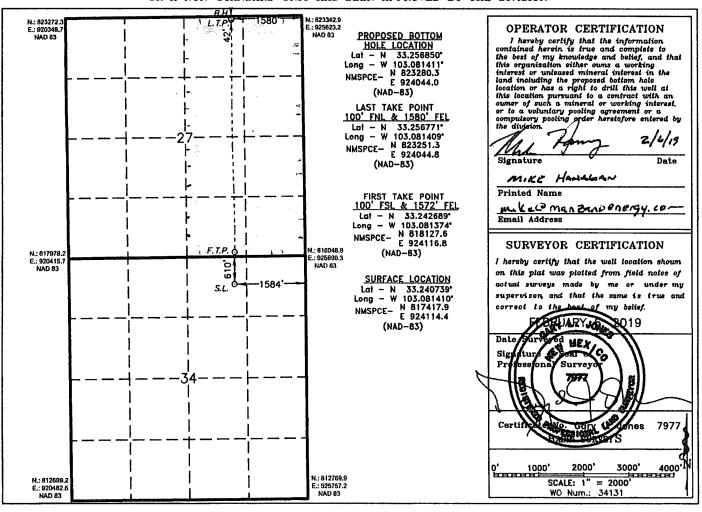

# WELL LOCATION AND ACREAGE DEDICATION PLAT

C AMENDED REPORT

| API Number<br>30-025-4533 | Pool Code<br>27810 | GLADIOLA: SAN ANDRES |           |  |
|---------------------------|--------------------|----------------------|-----------|--|
| Property Code             | Pro                | Well Number          |           |  |
| 322826                    | TRINIT             | 2H                   |           |  |
| ogrid no.                 | •                  | rator Name           | Elevation |  |
| 231429                    |                    | ZANO LLC             | 3793'     |  |

### Surface Location

| UL or lot No. | Section | Township | Range | Lot Idn | Feet from the | North/South line | Feet from the | East/West line | County |
|---------------|---------|----------|-------|---------|---------------|------------------|---------------|----------------|--------|
| В             | 34      | 12 S     | 38 E  |         | 610           | NORTH            | 1584          | EAST           | LEA    |

## Bottom Hole Location If Different From Surface

| UL or lot No.                                          | Section | Township | Range   | Lot Idn | Feet from the | North/South line | Feet from the | East/West line | County |
|--------------------------------------------------------|---------|----------|---------|---------|---------------|------------------|---------------|----------------|--------|
| В                                                      | 27      | 12 S     | 38 E    |         | 42            | NORTH            | 1580          | EAST           | LEA    |
| Dedicated Acres   Joint or Infill   Consolidation Code |         |          | Code Or | lør No. |               |                  |               |                |        |
| 320                                                    | 1       |          |         |         |               |                  |               |                |        |