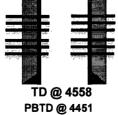

ction Engineered | y knowledge<br>neer<br>strepo@oxy.                           | pand belief.  DATE                  | 1/2019                       |



## NHU 33-545

API# 30-025-34416

TWN 18-S; RNG 38-E Prod- Active

Spot 300' of cmt @ 300' Top-off as necessary

Rustler / Csg Shoe Plug Spot 1994 of cmt @ 1600' WOC and Tag @ 1500' or higher

255X

25 5 X Yates Plug Spot 160' of cmt @ 2800' WOC and Tag @ 2700' or higher

San Andres Plug Set CIBP @ 4110 and cap w/ 25 sx WOC and Tag @ 4010 or higher

Perfs 4160' to 4354'



PBTD @ 4451

8 5/8" 24# @ 1550' cmt'd w/550 sxs TOC @ Surface (Circ.)

5 1/2" 15.5# @ 4558' cmt'd w/1000 sxs TOC @ Surface (Circ.)



## NHU 33-545

API# 30-025-34416

TWN 18-S; RNG 38-E



8 5/8" 24# @ 1550' cmt'd w/550 sxs TOC @ Surface (Circ.)

Perfs 4160' to 4354'



5 1/2" 15.5# @ 4558' cmt'd w/1000 sxs TOC @ Surface (Circ.)

## **GENERAL CONDITIONS OF APPROVAL:**

- 1) Insure all bradenheads have been exposed, identified, and valves are operational prior to rigging up on well.
- 2) Contact the appropriate NMOCD District Office no later than 24 hours prior to moving in and rigging up.
- 3) A copy of the approved C103 intent to P&A should be distributed to the onsite company and plugging representatives. Approved procedures are good for a period of one year from approved date, unless otherwise specified on the C103 intent. Approvals past this date will require the submission and approval of a new C103 intent.
- 4) A company representative is required to be present to witness all operations including setting CIBP's, circulation of mud laden fluids, pe