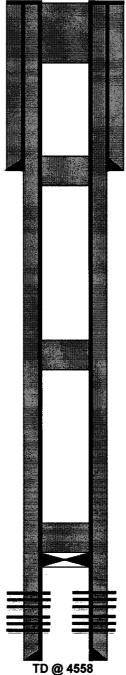

p location, remove and  Spud Date:  I hereby certify that the information  SIGNATURE  Type or print name Carlos Restr   | or higher (Rustler / Csg state of circulate to surface.  If ace plug)  y hole marker (verify cement of cem | Release Date:  te to the best of m  Production Engineered | y knowledge<br>neer<br>strepo@oxy.                           | pand belief.  DATE                  | 1/2019                       |



## NHU 33-545

API# 30-025-34416

TWN 18-S; RNG 38-E Prod- Active

Spot 300' of cmt @ 300' Top-off as necessary

Rustler / Csg Shoe Plug Spot 1994 of cmt @ 1600' WOC and Tag @ 1500' or higher

255X

25 5 X Yates Plug Spot 160' of cmt @ 2800' WOC and Tag @ 2700' or higher

San Andres Plug Set CIBP @ 4110 and cap w/ 25 sx WOC and Tag @ 4010 or higher

Perfs 4160' to 4354'



PBTD @ 4451

8 5/8" 24# @ 1550' cmt'd w/550 sxs TOC @ Surface (Circ.)

5 1/2" 15.5# @ 4558' cmt'd w/1000 sxs TOC @ Surface (Circ.)



## NHU 33-545

API# 30-025-34416

TWN 18-S; RNG 38-E



8 5/8" 24# @ 1550' cmt'd w/550 sxs TOC @ Surface (Circ.)

Perfs 4160' to 4354'



5 1/2" 15.5# @ 4558' cmt'd w/1000 sxs TOC @ Surface (Circ.)

## **GENERAL CONDITIONS OF APPROVAL:**

- 1) Insure all bradenheads have been exposed, identified, and valves are operational prior to rigging up on well.
- 2) Contact the appropriate NMOCD District Office no later than 24 hours prior to moving in and rigging up.
- 3) A copy of the approved C103 intent to P&A should be distributed to the onsite company and plugging representatives. Approved procedures are good for a period of one year from approved date, unless