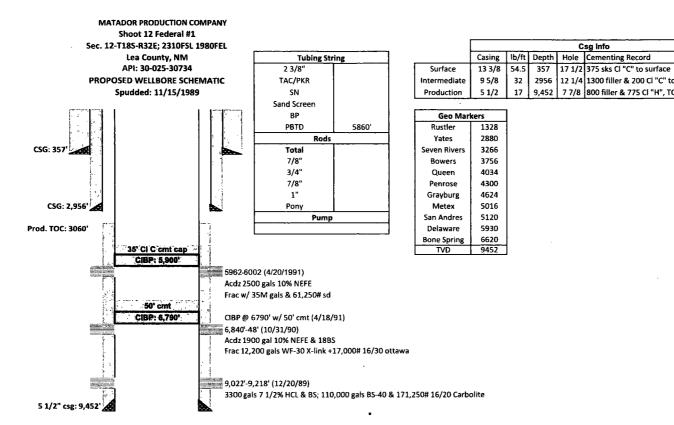

(Instructions on page 2)

\*\* OPERATOR-SUBMITTED \*\* OPERATOR-SUBMITTED \*\*

AND 2/8/2019

Csg Info

2956 12 1/4 1300 filler & 200 Cl "C" to surface

9,452 7 7/8 800 filler & 775 Cl "H", TOC 3,060

PROPOSED WELLBORE SCHEMATIC

50' cmt CIBP: 6,790'

5 1/2" csg: 9,452'

**Tubing String** 

2 3/8"

Frac w/ 35M gals & 61,250# sd

9,022'-9,218' (12/20/89)

CIBP @ 6790' w/ 50' cmt (4/18/91) 6,840'-48' (10/31/90) Acdz 1900 gal 10% NEFE & 18BS

Frac 12,200 gals WF-30 X-link +17,000# 16/30 ottawa

3300 gals 7 1/2% HCL & BS; 110,000 gals BS-40 & 171,250# 16/20 Carbolite

|              | Csg Info |       |       |        |                                     |
|--------------|----------|-------|-------|--------|-------------------------------------|
|              | Casing   | lb/ft | Depth | Hole   | Cementing Record                    |
| Surface      | 13 3/8   | 54.5  | 357   | 17 1/2 | 375 sks Cl "C" to surface           |
| Intermediate | 9 5/8    | 32    | 2956  | 12 1/4 | 1300 filler & 200 Cl "C" to surface |
| Production   | 5 1/2    | 17    | 9,452 | 7 7/8  | 800 filler & 775 Cl "H", TOC 3,060' |

| Geo Markers  |      |  |
|--------------|------|--|
| Rustler      | 1328 |  |
| Yates        | 2880 |  |
| Seven Rivers | 3266 |  |
| Bowers       | 3756 |  |
| Queen        | 4034 |  |
| Penrose      | 4300 |  |
| Grayburg     | 4624 |  |
| Metex        | 5016 |  |
| San Andres   | 5120 |  |
| Delaware     | 5930 |  |
| Bone Spring  | 6620 |  |
| TVD          | 9452 |  |