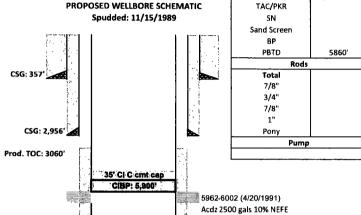

(Instructions on page 2)

\*\* OPERATOR-SUBMITTED \*\* OPERATOR-SUBMITTED \*\*

AND 2/8/2019

Csg Info

2956 12 1/4 1300 filler & 200 Cl "C" to surface

9,452 7 7/8 800 filler & 775 Cl "H", TOC 3,060

PROPOSED WELLBORE SCHEMATIC

50' cmt CIBP: 6,790'

5 1/2" csg: 9,452'

**Tubing String** 

2 3/8"

Frac w/ 35M gals & 61,250# sd

9,022'-9,218' (12/20/89)

CIBP @ 6790' w/ 50' cmt (4/18/91) 6,840'-48' (10/31/90) Acdz 1900 gal 10% NEFE & 18BS