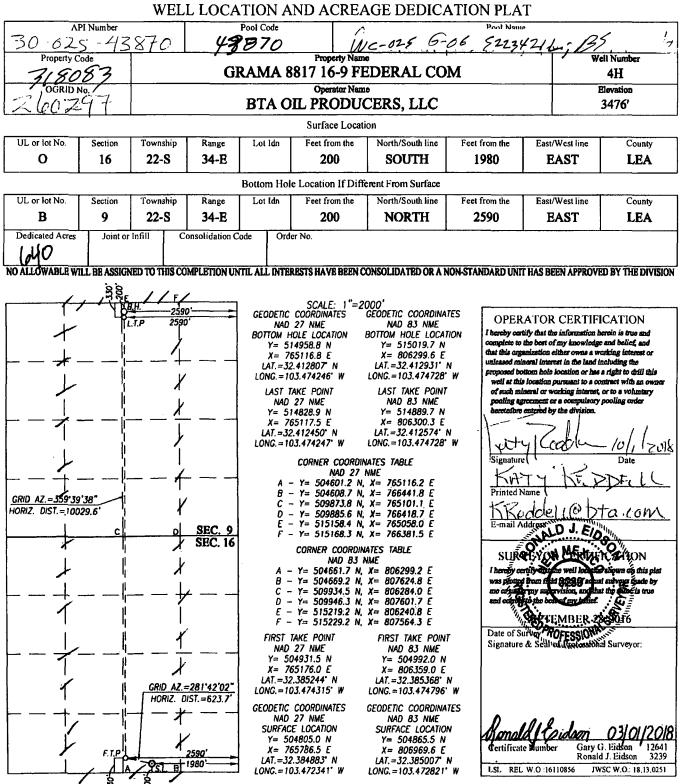

## State of New Mexico Energy, Minerals & Natural Resources Department OIL CONSERVATION DIVISION 1220 South St. Francis Dr. Santa Fe, New Mexico 87505

Form C-102 Revised August 1, 2011 Submit one copy to appropriate District Office