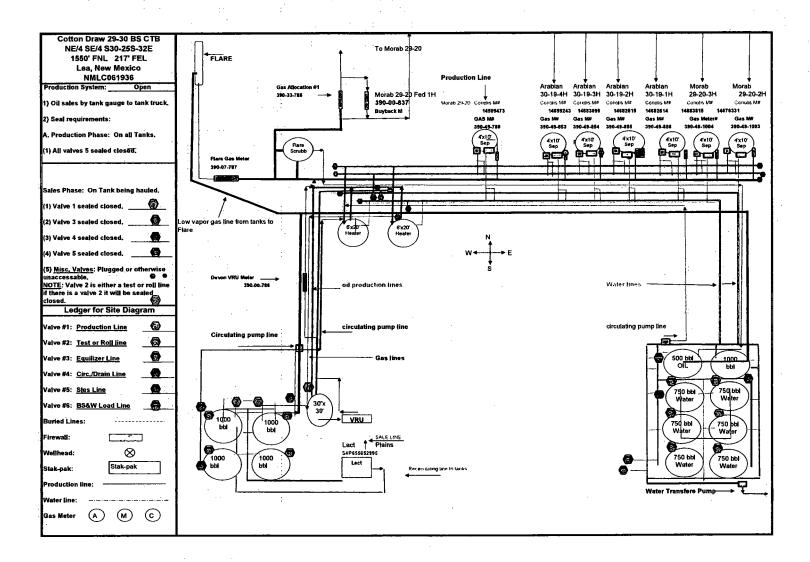

NMLC062300

| Do not use thi<br>abandoned we                                                                                                                                                                                                                                                    | 6. If Indian, Allottee of                                              | 6. If Indian, Allottee or Tribe Name                                    |                                          |                                                 |  |  |  |  |
|-----------------------------------------------------------------------------------------------------------------------------------------------------------------------------------------------------------------------------------------------------------------------------------|------------------------------------------------------------------------|-------------------------------------------------------------------------|------------------------------------------|-------------------------------------------------|--|--|--|--|
| SUBMIT IN                                                                                                                                                                                                                                                                         | 7. If Unit or CA/Agre<br>NMNM137151                                    | 7. If Unit or CA/Agreement, Name and/or No. NMNM137151                  |                                          |                                                 |  |  |  |  |
| Type of Well     Oil Well                                                                                                                                                                                                                                                         |                                                                        | 8. Well Name and No.<br>ARABIAN 30-19 FED COM 2H                        |                                          |                                                 |  |  |  |  |
| Name of Operator     DEVON ENERGY PRODUCT                                                                                                                                                                                                                                         | 9. API Well No.<br>30-025-43773-0                                      | 9. API Well No.<br>30-025-43773-00-S1                                   |                                          |                                                 |  |  |  |  |
| 3a. Address<br>333 WEST SHERIDAN AVEN<br>OKLAHOMA CITY, OK 73102                                                                                                                                                                                                                  | UE ]                                                                   | 3b. Phone No. (include area code)<br>Ph: 405.552.6571                   | 10. Field and Pool or<br>WOLFCAMP        | 10. Field and Pool or Exploratory Area WOLFCAMP |  |  |  |  |
| 4. Location of Well (Footage, Sec., T                                                                                                                                                                                                                                             | ., R., M., or Survey Description)                                      |                                                                         | 11. County or Parish,                    | 11. County or Parish, State                     |  |  |  |  |
| Sec 30 T25S R32E SENW 28<br>32.101822 N Lat, 103.717712                                                                                                                                                                                                                           | LEA COUNTY,                                                            | LEA COUNTY, NM                                                          |                                          |                                                 |  |  |  |  |
| 12. CHECK THE AI                                                                                                                                                                                                                                                                  | PPROPRIATE BOX(ES) T                                                   | O INDICATE NATURE OF                                                    | F NOTICE, REPORT, OR OTI                 | HER DATA                                        |  |  |  |  |
| TYPE OF SUBMISSION                                                                                                                                                                                                                                                                | ACTION                                                                 |                                                                         |                                          |                                                 |  |  |  |  |
| ☐ Notice of Intent                                                                                                                                                                                                                                                                | ☐ Acidize                                                              | □ Deepen                                                                | ☐ Production (Start/Resume)              | ■ Water Shut-Off                                |  |  |  |  |
| _                                                                                                                                                                                                                                                                                 | ☐ Alter Casing                                                         | ☐ Hydraulic Fracturing                                                  | ☐ Reclamation                            | ■ Well Integrity                                |  |  |  |  |
| Subsequent Report                                                                                                                                                                                                                                                                 | Casing Repair                                                          | ■ New Construction                                                      | □ Recomplete                             | Other Production Facility                       |  |  |  |  |
| ☐ Final Abandonment Notice                                                                                                                                                                                                                                                        | ☐ Change Plans                                                         | Plug and Abandon                                                        | ☐ Temporarily Abandon                    | Changes                                         |  |  |  |  |
|                                                                                                                                                                                                                                                                                   | ☐ Convert to Injection                                                 | ☐ Plug Back                                                             | ☐ Water Disposal                         |                                                 |  |  |  |  |
| Production method changed f                                                                                                                                                                                                                                                       | rom flowing to gas lift. Gas                                           | s lift diagram and updated CT                                           | Battached.  **Report well on OGOR        | 1 as GLO reports.                               |  |  |  |  |
|                                                                                                                                                                                                                                                                                   |                                                                        |                                                                         |                                          |                                                 |  |  |  |  |
| 14. I hereby certify that the foregoing is true and correct.  Electronic Submission #452069 verified by the BLM Well Information System  For DEVON ENERGY PRODUCTION COMPAN, sent to the Hobbs  Committed to AFMSS for processing by DEBORAH MCKINNEY on 01/30/2019 (19DLM0236SE) |                                                                        |                                                                         |                                          |                                                 |  |  |  |  |
| Name (Printed/Typed) LINDA GO                                                                                                                                                                                                                                                     | JOU                                                                    | Title REGUL                                                             | ATORY COMPLIANCE SPECI                   | ALI                                             |  |  |  |  |
| Signature (Electronic                                                                                                                                                                                                                                                             |                                                                        | Date 01/28/20                                                           | <u> </u>                                 | FOOD                                            |  |  |  |  |
|                                                                                                                                                                                                                                                                                   | THIS SPACE FO                                                          | R FEDERAL OR STATE                                                      | OFFRE LED FUR I                          | יבטטאט                                          |  |  |  |  |
| Approved By                                                                                                                                                                                                                                                                       |                                                                        | Title                                                                   | JAN 3 0 20                               | 19 Date                                         |  |  |  |  |
| Conditions of approval, if any, are attache certify that the applicant holds legal or equivinch would entitle the applicant to condition                                                                                                                                          | uitable title to those rights in the suct operations thereon.          | subject lease Office                                                    | Mellennen<br>BURFAU OF LAND MAN          |                                                 |  |  |  |  |
| Title 18 U.S.C. Section 1001 and Title 43<br>States any false, fictitious or fraudulent                                                                                                                                                                                           | U.S.C. Section 1212, make it a c<br>statements or representations as t | rime for any person knowingly and o any matter within its jurisdiction. | willfully to maga place App presented to | FREECY of the United                            |  |  |  |  |