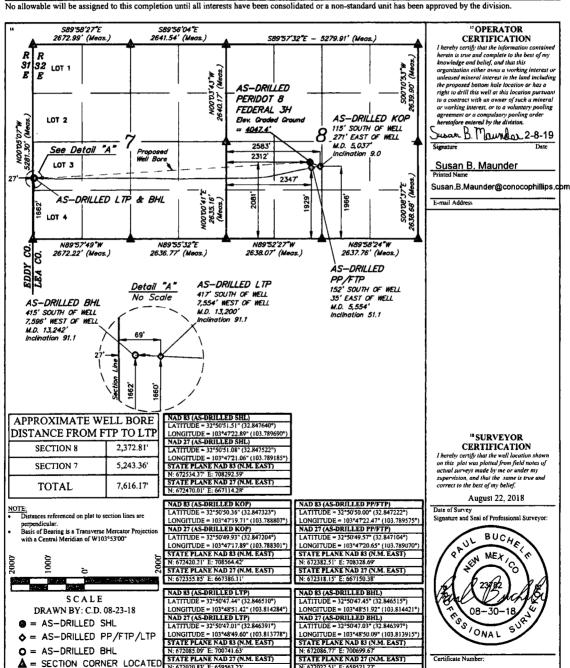

## State of New Mexico Energy, Minerals & Natural Resources Department OIL CONSERVATION DIVISION 1220 South St. Francis Dr. Santa Fe, NM 87505

Form C-102 Revised August 1, 2011 Submit one copy to appropriate District Office

X AMENDED REPORT

#### WELL LOCATION AND ACREAGE DEDICATION PLAT

| 30-025-445              | <sup>2</sup> Pool Code<br>44500 | Maljamar; Yeso West                |                        |
|-------------------------|---------------------------------|------------------------------------|------------------------|
| Property Code<br>320830 | PERI                            | 6 Well Number<br>3H                |                        |
| OGRID No.<br>217817     |                                 | Operator Name<br>oPhillips Company | • Elevation<br>4047.4' |

#### "Surface Location

| v   0   170   200   2001   COLTU   2212   WEST   LEA | UL or let no. | Section | Township | Range | Lot ldn | Feet from the | North/South line | Feet from the | East/West line | County |
|------------------------------------------------------|---------------|---------|----------|-------|---------|---------------|------------------|---------------|----------------|--------|
| R 8 1/5 32E 2081 SOUTH 2512 WEST LEA                 |               | 8       | 17S      | 32Ē   |         | 2081          | SOUTH            | 2312          | WEST           |        |

#### "Bottom Hole Location If Different From Surface

| UL or lot no.             | Section<br>7 | Township<br>17S | Range<br>32E       | Lot ldn        | Feet from the<br>1662 | North/South line<br>SOUTH | Feet from the<br>27 | East/West line<br>WEST | County<br>LEA |
|---------------------------|--------------|-----------------|--------------------|----------------|-----------------------|---------------------------|---------------------|------------------------|---------------|
| 12 Dedicated Ac<br>240.93 | res 13 J     | oint or Infill  | <sup>14</sup> Coms | olidation Code | 15 Order No.          |                           |                     |                        |               |

# ConocoPhillips Company PERIDOT 8 FEDERAL 3H (AS-DRILLED) SECTION 8, T17S, R32E, N.M.P.M. LEA COUNTY, NEW MEXICO

| DATE:     | DESCRIPTION:                       |
|-----------|------------------------------------|
| 8/30/2018 | DESCRIPTION: FINAL AS-DRILLED PLAT |
|           |                                    |
|           | ·                                  |
|           |                                    |
|           |                                    |
|           |                                    |
|           |                                    |
|           |                                    |
|           |                                    |
|           |                                    |
|           |                                    |
|           | <u></u>                            |
|           |                                    |
|           |                                    |
|           |                                    |
|           |                                    |
|           |                                    |
|           |                                    |
|           |                                    |
|           |                                    |
|           |                                    |
|           |                                    |
|           |                                    |
|           |                                    |
|           |                                    |
|           |                                    |
|           |                                    |
|           |                                    |
|           |                                    |
|           |                                    |
|           |                                    |
|           |                                    |
|           |                                    |
| :         |                                    |