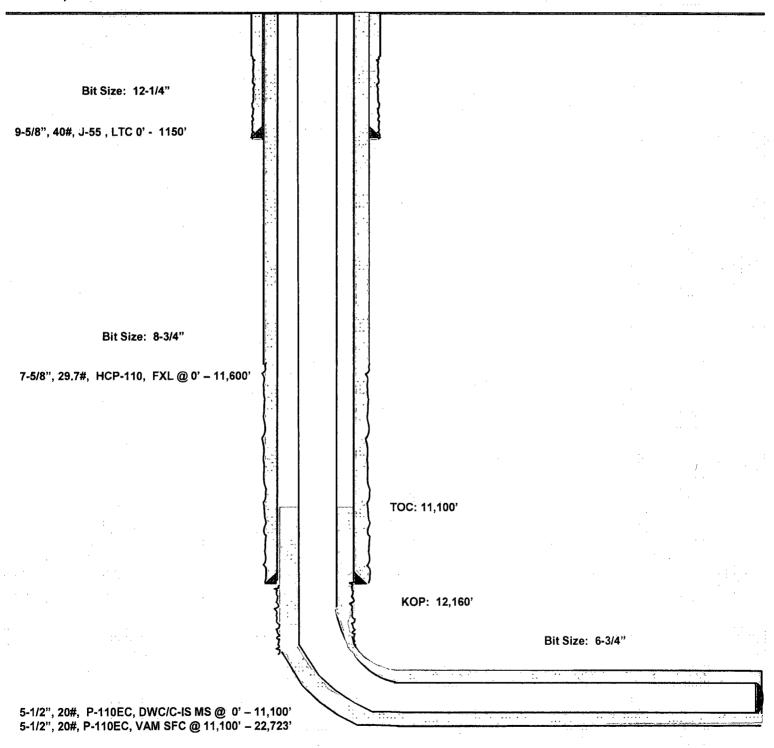

## Revised Permit Information 1/10/2019:

Well Name: Peachtree 24 Fed Com No. 704H

Location:

SHL: 190' FSL & 1,767' FEL, Section 24, T-26-S, R-33-E, Lea Co., N.M. BHL: 230' FNL & 1,869' FEL, Section 13, T-26-S, R-33-E, Lea Co., N.M.

Casing Program:

| Hole<br>Size | Interval        | Csg<br>OD | Weight | Grade       | Conn           | DF <sub>min</sub><br>Collapse | DF <sub>min</sub><br>Burst | DF <sub>min</sub><br>Tension |
|--------------|-----------------|-----------|--------|-------------|----------------|-------------------------------|----------------------------|------------------------------|
| 12.25"       | 0 – 1,150'      | 9.625"    | 40#    | J55         | LTC            | 1.125                         | 1.25                       | 1.60                         |
| 8.75"        | 0 – 11,600'     | 7.625"    | 29.7#  | HCP-<br>110 | FXL            | 1.125                         | 1.25                       | 1.60                         |
| 6.75"        | 0' - 11,100'    | 5.5"      | 20#    | P-110EC     | DWC/C-IS<br>MS | 1.125                         | 1.25                       | 1.60                         |
| 6.75"        | 11,100'-22,723' | 5.5"      | 20#    | P-110EC     | VAM SFC        | 1.125                         | 1.25                       | 1.60                         |

## Peachtree 24 Fed Com #704H Lea County, New Mexico

190' FSL 1767' FEL Section 24 T-26-S, R-33-E

Proposed Wellbore Revised 1/10/19 API: 30-025-44834

KB: 3,389' GL: 3,364'

Lateral: 22,723' MD, 12,644' TVD Upper Most Perf: 330' FSL & 1869' FEL Sec. 24 Lower Most Perf: 330' FNL & 1869' FEL Sec. 13

BH Location: 230' FNL & 1869' FEL Section 13 T-26-S, R-33-E