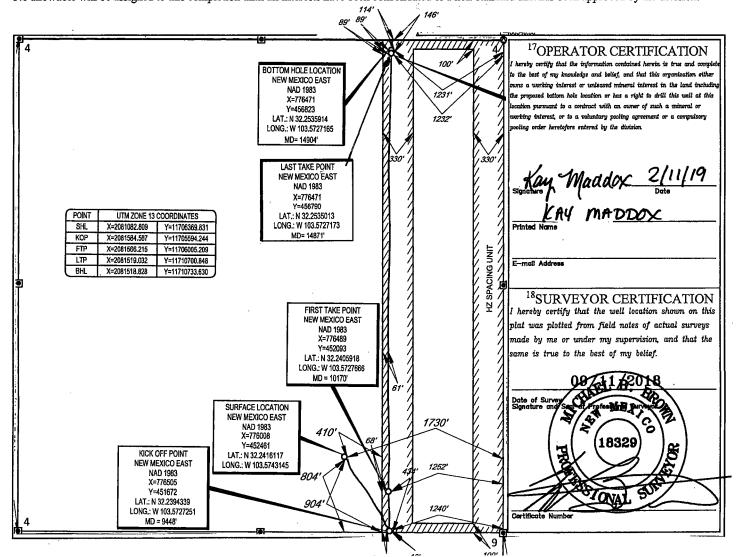

AMENDED REPORT

WELL LOCATION AND ACREAGE DEDICATION PLAT

| <sup>1</sup> API Number | <sup>2</sup> Pool Code | <sup>3</sup> Pool?         | <sup>3</sup> Pool Name |  |  |
|-------------------------|------------------------|----------------------------|------------------------|--|--|
| 30-025- <b>45</b> 2     | <b>224</b>   59900     | Triple X; Bone Spring      |                        |  |  |
| Property Code           |                        | <sup>5</sup> Property Name |                        |  |  |
| 317668                  |                        | ARES 4 STATE               | #202H                  |  |  |
| <sup>7</sup> OGRID No.  |                        | <sup>8</sup> Operator Name | <sup>9</sup> Elevation |  |  |
| 7377                    | EOG                    | RESOURCES, INC.            | 3581'                  |  |  |

<sup>10</sup>Surface Location

| UL or lot no. | Section<br>4. | Township 24-S | Range<br>33-E   | Lot Idn | Feet from the 804' | North/South line       | Feet from the 1730' | East/West line EAST | County<br><b>LEA</b> |
|---------------|---------------|---------------|-----------------|---------|--------------------|------------------------|---------------------|---------------------|----------------------|
|               |               |               | <sup>11</sup> B |         | Location If Di     | fferent From Surf      | ace                 |                     |                      |
| UL or lot no. | Section<br>4  | Township 24-S | Range<br>33-E   | Lot Idn | Feet from the      | North/South line NORTH | Feet from the       | East/West line EAST | County<br>LEA        |

No allowable will be assigned to this completion until all interests have been consolidated or a non-standard unit has been approved by the division.