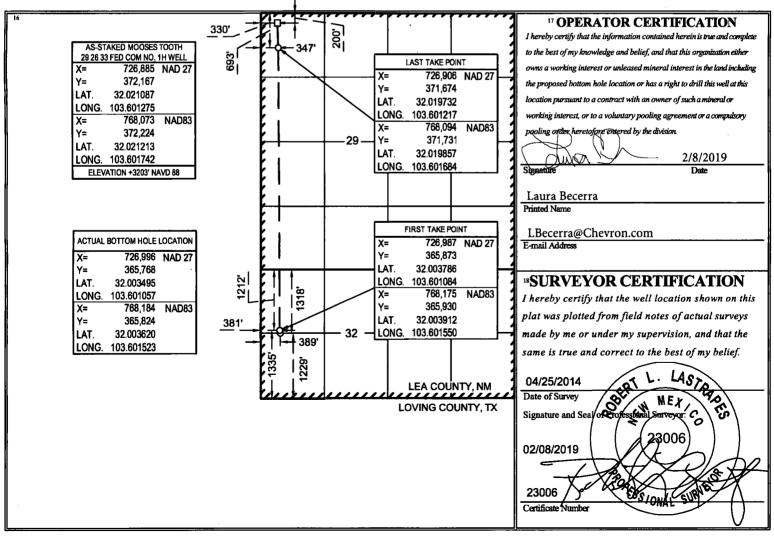

## State of New Mexico Energy, Minerals & Natural Resources Department OIL CONSERVATION DIVISION 1220 South St. Francis Dr. Santa Fe, NM 87505

X AMENDED REPORT "As-Drilled"

## WELL LOCATION AND ACREAGE DEDICATION PLAT

|                                                 | ' API N              | ımber          | <sup>2</sup> Pool                | Code                                              | <sup>3</sup> Pool Name                              |                  |               |                |                          |
|-------------------------------------------------|----------------------|----------------|----------------------------------|---------------------------------------------------|-----------------------------------------------------|------------------|---------------|----------------|--------------------------|
|                                                 | 30-025-              | 42168          | 983                              | 07                                                | NEEDMORE TANK; BONE SPRING POOL                     |                  |               |                | L.                       |
| <sup>4</sup> Proper                             | ty Code              |                |                                  | <sup>5</sup> P                                    | <sup>5</sup> Property Name <sup>6</sup> Well Number |                  |               |                | <sup>6</sup> Well Number |
| 313                                             | 764                  |                | Ν                                | MOOSES TOOTH 29 26 33 FED COM                     |                                                     |                  |               |                | 1H                       |
| <sup>7</sup> OGR                                | ID No.               |                |                                  | <sup>8</sup> Operator Name <sup>9</sup> Elevation |                                                     |                  |               |                | <sup>9</sup> Elevation   |
| 43                                              | 23                   |                |                                  | CHEVRON U.S.A. INC. 3203'                         |                                                     |                  |               |                | 3203'                    |
| <sup>10</sup> Surface Location                  |                      |                |                                  |                                                   |                                                     |                  |               |                |                          |
| UL or lot no.                                   | Sectio               | n Township     | Range                            | Lot Idn                                           | Feet from the                                       | North/South line | Feet from the | East/West line | County                   |
| D                                               | 29                   | 26 SOUTH       | 33 EAST, N.M.P.M.                |                                                   | 200'                                                | NORTH            | 330'          | WEST           | LEA                      |
| "Bottom Hole Location If Different From Surface |                      |                |                                  |                                                   |                                                     |                  |               |                |                          |
| UL or lot no.                                   | Sectio               | n Township     | Range                            | Lot Idn                                           | Feet from the                                       | North/South line | Feet from the | East/West line | County                   |
| E                                               | 32                   | 26 SOUTH       | 33 EAST, N.M.P.M.                |                                                   | 1229'                                               | SOUTH            | 389'          | WEST           | LEA                      |
| <sup>12</sup> Dedicated A                       | cres <sup>13</sup> J | oint or Infill | <sup>14</sup> Consolidation Code | <sup>15</sup> Order No.                           |                                                     |                  |               |                |                          |
| 949.56                                          |                      |                |                                  | R-20300                                           |                                                     |                  |               |                |                          |