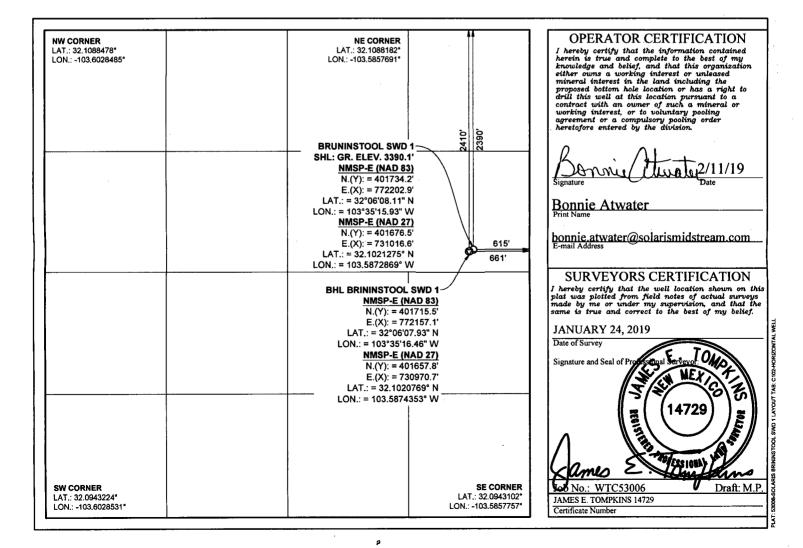

## **MAMENDED REPORT**

|--|

| API Number      |          |          |                              | Pool Code |                  | Pool Name         |               |                |         |  |
|-----------------|----------|----------|------------------------------|-----------|------------------|-------------------|---------------|----------------|---------|--|
| 30-025-43908    |          |          |                              | 96101     |                  | SWD; DEVONIAN     |               |                |         |  |
| Property Code   |          |          |                              |           |                  |                   |               | Well Number    |         |  |
| 318422          |          |          | SOLARIS BRININSTOOL SWD      |           |                  |                   |               | 1              |         |  |
| OGRID No.       |          |          | Operator Name                |           |                  |                   |               | Elevation      |         |  |
| 371643          |          |          | SOLARIS WATER MIDSTREAM, LLC |           |                  |                   |               |                | 3390.1' |  |
|                 |          |          |                              |           | Surface Locat    | ion               |               |                |         |  |
| UL or lot no.   | Section  | Township | Range                        | Lot Idn   | Feet from the    | North/South line  | Feet from the | East/West line | County  |  |
| н               | 29       | 25 S     | 33 E                         |           | 2390'            | NORTH             | 615'          | EAST           | LEA     |  |
| L               |          |          | Bott                         | om Hole   | Location If Diff | erent From Surfac | xe            |                |         |  |
| UL or lot no.   | Section  | Township | Range                        | Lot Idn   | Feet from the    | North/South line  | Feet from the | East/West line | County  |  |
| н               | 29       | 25 S     | 33 E                         |           | 2410'            | NORTH             | 661'          | EAST           | LEA     |  |
| Dedicated Acres | Joint or | Infill   | Consolidated Code Order      |           | r No.            |                   |               |                |         |  |
| 4.82            |          |          |                              |           | =                |                   |               | •              |         |  |

No allowable will be assigned to this completion until all interests have been consolidated or a non-standard unit has been approved by the division.

ALARIS BRININSTOOL SWD 1

OLARIS IIDSTREAM JOB No.: 51715