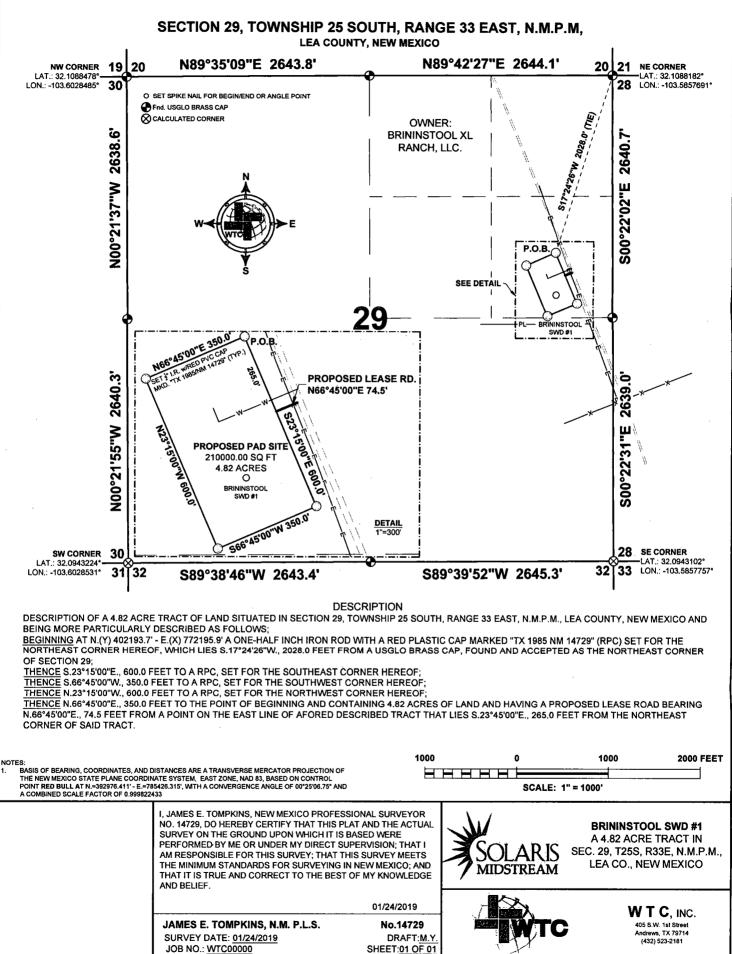

## **MAMENDED REPORT**

|--|

| API Number      |          |          |                              | Pool Code |                  | Pool Name         |               |                |         |  |
|-----------------|----------|----------|------------------------------|-----------|------------------|-------------------|---------------|----------------|---------|--|
| 30-025-43908    |          |          |                              | 96101     |                  | SWD; DEVONIAN     |               |                |         |  |
| Property Code   |          |          |                              |           |                  |                   |               | Well Number    |         |  |
| 318422          |          |          | SOLARIS BRININSTOOL SWD      |           |                  |                   |               | 1              |         |  |
| OGRID No.       |          |          | Operator Name                |           |                  |                   |               | Elevation      |         |  |
| 371643          |          |          | SOLARIS WATER MIDSTREAM, LLC |           |                  |                   |               |                | 3390.1' |  |
|                 |          |          |                              |           | Surface Locat    | ion               |               |                |         |  |
| UL or lot no.   | Section  | Township | Range                        | Lot Idn   | Feet from the    | North/South line  | Feet from the | East/West line | County  |  |
| н               | 29       | 25 S     | 33 E                         |           | 2390'            | NORTH             | 615'          | EAST           | LEA     |  |
| L               |          |          | Bott                         | om Hole   | Location If Diff | erent From Surfac | xe            |                |         |  |
| UL or lot no.   | Section  | Township | Range                        | Lot Idn   | Feet from the    | North/South line  | Feet from the | East/West line | County  |  |
| н               | 29       | 25 S     | 33 E                         |           | 2410'            | NORTH             | 661'          | EAST           | LEA     |  |
| Dedicated Acres | Joint or | Infill   | Consolidated Code Order      |           | r No.            |                   |               |                |         |  |
| 4.82            |          |          |                              |           | =                |                   |               | •              |         |  |

## LOCATION VERIFICATION MAP

SECTION: <u>29, T-25-S, R-33-E</u> COUNTY: <u>LEA</u>STATE: <u>NM</u>

DESCRIPTION: 2390 FNL & 615 FEL

OPERATOR: SOLARIS MIDSTREAM

WELL NAME: BRININSTOOL SWD #1

WTC, INC. 405 S.W. 1st Street Andrews, TX 79714 (422) 523-2181 TEXAS REGISTERED ENGINEERING FIRM F-3746 TEXAS REGISTERED SURVEYOR FIRM #100782-00