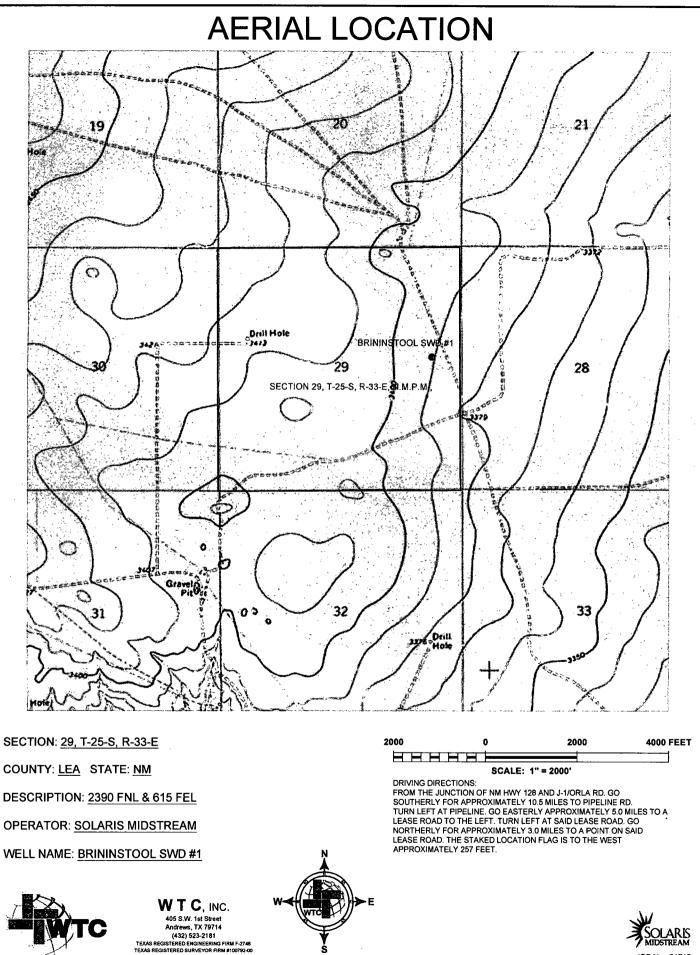

## LOCATION VERIFICATION MAP

SECTION: <u>29, T-25-S, R-33-E</u> COUNTY: <u>LEA</u>STATE: <u>NM</u>

DESCRIPTION: 2390 FNL & 615 FEL

OPERATOR: SOLARIS MIDSTREAM

WELL NAME: BRININSTOOL SWD #1

WTC, INC. 405 S.W. 1st Street Andrews, TX 79714 (422) 523-2181 TEXAS REGISTERED ENGINEERING FIRM F-3746 TEXAS REGISTERED SURVEYOR FIRM #100782-00

DRIVING DIRECTIONS:

FROM THE JUNCTION OF NM HWY 128 AND J-1/ORLA RD. GO SOUTHERLY FOR APPROXIMATELY 10.5 MILES TO PIPELINE RD. TURN LEFT AT PIPELINE. GO EASTERLY APPROXIMATELY 5.0 MILES TO A LEASE ROAD TO THE LEFT. TURN LEFT AT SAID LEASE ROAD. GO NORTHERLY FOR APPROXIMATELY 3.0 MILES TO A POINT ON SAID LEASE ROAD. THE STAKED LOCATION FLAG IS TO THE WEST APPROXIMATELY 257 FEET.