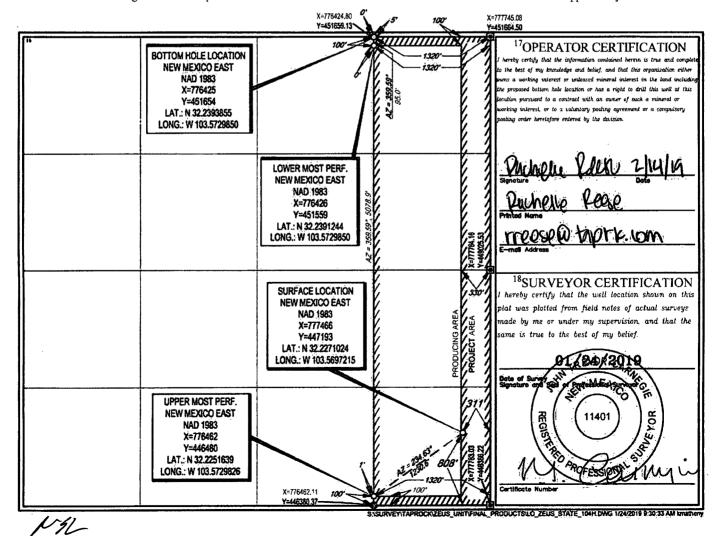

AMENDED REPORT

|                                                  |                                                                   | V                                        | ELL LO                                   | CATIO!                         | N AND ACRI    | EAGE DEDICA        | ATION PLAT    |                |                  |  |
|--------------------------------------------------|-------------------------------------------------------------------|------------------------------------------|------------------------------------------|--------------------------------|---------------|--------------------|---------------|----------------|------------------|--|
| 30-024-44615                                     |                                                                   |                                          |                                          | <sup>2</sup> Pool Code<br>9667 | 7 -           | TRIPLE X; BS, WEST |               |                |                  |  |
| Property Code 3207/9                             |                                                                   |                                          | Property Name ZEUS STATE 2 4730909 STATE |                                |               |                    |               |                | ll Number<br>04H |  |
| 7720                                             |                                                                   | *Operator Name  TAP ROCK OPERATING, LLC. |                                          |                                |               |                    |               |                | 'Elevation 3614' |  |
| 10 Surface Location                              |                                                                   |                                          |                                          |                                |               |                    |               |                |                  |  |
| UL or lot no.                                    | Section                                                           | Township                                 | Range                                    | Lot Ida                        | Feet from the | North/South line   | Feet from the | East/West line | County           |  |
| P                                                | 9                                                                 | 24-S                                     | 33-E                                     | -                              | 808'          | SOUTH              | 311'          | EAST           | LEA              |  |
| 11Bottom Hole Location If Different From Surface |                                                                   |                                          |                                          |                                |               |                    |               |                |                  |  |
| UL or lot na.                                    | Section                                                           | Township                                 | Range                                    | Lot Idn                        | Feet from the | North/South line   | Feet from the | East/West line | County           |  |
| A                                                | 9                                                                 | 24-S                                     | 33-E                                     | -                              | 5'            | NORTH              | 1320'         | EAST           | LEA              |  |
| 12 Dedicated Acres                               | Dedicated Acres Ujoint or Infill 14Consolidation Code 15Order No. |                                          |                                          |                                |               |                    |               |                |                  |  |