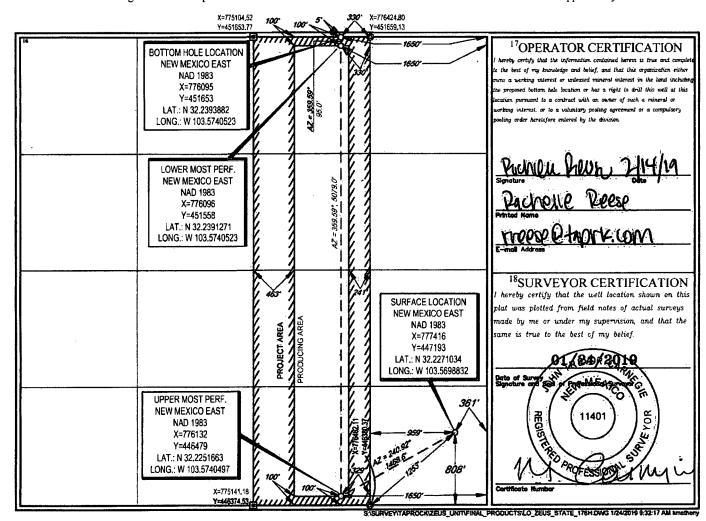

## WELL LOCATION AND ACREAGE DEDICATION PLAT

| 30-02-496                      |         | 9616                               | 7     | *Pool Code<br>6674 | :             | TRIPLE X. BS. WEST |               |                |                                  |  |
|--------------------------------|---------|------------------------------------|-------|--------------------|---------------|--------------------|---------------|----------------|----------------------------------|--|
| 72.071                         |         | SProperty Name ZEUS STATE 24730909 |       |                    |               |                    |               | •              | <sup>8</sup> Well Number<br>176H |  |
| 372043                         |         | TAP ROCK OPERATING, LLC.           |       |                    |               |                    |               | 1              | SElevation 3614'                 |  |
| <sup>10</sup> Surface Location |         |                                    |       |                    |               |                    |               |                |                                  |  |
| UL or lot no.                  | Section | Township                           | Range | Lot Ida            | Feet from the | North/South line   | Feet from the | East/West line | County                           |  |
| P                              | 9       | 24-S                               | 33-E  | -                  | 808'          | SOUTH              | 361'          | EAST           | LEA                              |  |

11 Bottom Hole Location If Different From Surface UL or lot no. Township Feet from the North/South line eet from th East/West line County 24-S 5 В NORTH 1650' EAST LEA 33-E Dedicated Acres Joint or Infill Consolidation Code Order No. 160