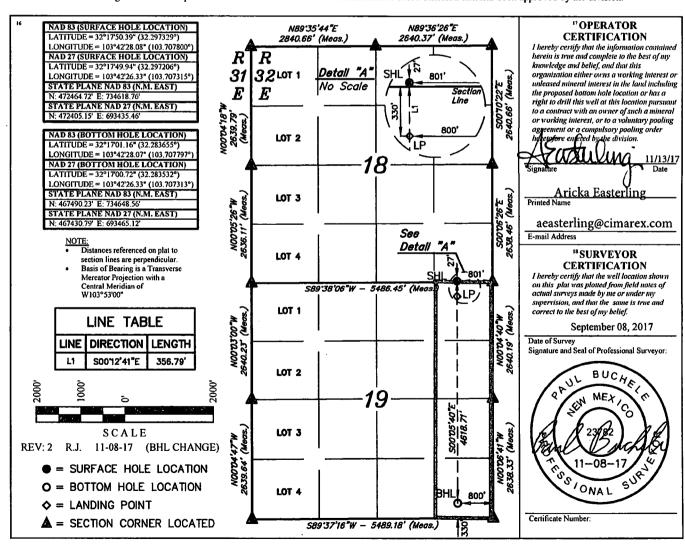

Phone: (575) 748-1283 Fax: (575) 748-9720

WELL LOCATION AND ACREAGE DEDICATION PLAT

| <sup>1</sup> API Number<br>30-025 -4- | 5609 Pool Code<br>53805 | 0 15 5                                        |  |  |  |  |  |
|---------------------------------------|-------------------------|-----------------------------------------------|--|--|--|--|--|
| Property Code 313485                  |                         | roperty Name 6 Well Number S 19 FEDERAL 49H   |  |  |  |  |  |
| <sup>7</sup> OGRID No.<br>215099      |                         | perator Name PElevation EX ENERGY CO. 3651.8' |  |  |  |  |  |

Surface Location

| P 18 23S 32E 27 SOUTH 801 EAST LEA | UL or lot no.<br>P |  | Township<br>23S | Range<br>32E | Lot Idn | Feet from the 27 | North/South line SOUTH | Feet from the<br>801 | Enst/West line<br>EAST | County<br>LEA |
|------------------------------------|--------------------|--|-----------------|--------------|---------|------------------|------------------------|----------------------|------------------------|---------------|
|------------------------------------|--------------------|--|-----------------|--------------|---------|------------------|------------------------|----------------------|------------------------|---------------|

"Bottom Hole Location If Different From Surface

| UL or lot | t no.                                 | Secti | ion      | Township      | Range        | Lot Idn | Feet from the | North/South line                      | Feet from the | East/West line | County |
|-----------|---------------------------------------|-------|----------|---------------|--------------|---------|---------------|---------------------------------------|---------------|----------------|--------|
| P         |                                       | 19    | •        | 23S           | 32Ĕ          | L       | 330           | SOUTH                                 | 800           | EAST           | LEA    |
| 12 Dedica | 12 Dedicated Acres 13 Joint or Infill |       | 14 Conse | lidation Code | 15 Order No. |         | =             | · · · · · · · · · · · · · · · · · · · |               |                |        |
| 1         | 160                                   |       |          |               |              |         |               |                                       |               |                |        |