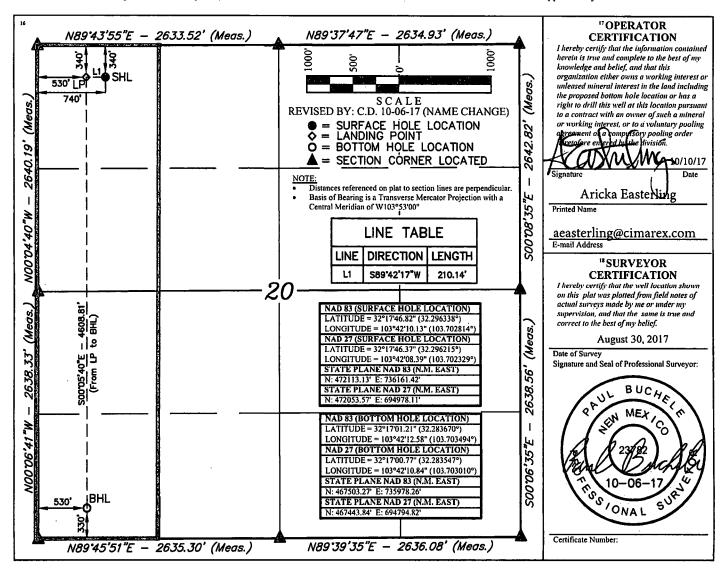

## WELL LOCATION AND ACREAGE DEDICATION PLAT

| 30-025 - 45604                                         |               |      |                 |                                  | <sup>2</sup> Pool Code<br>53805             |                   | Sand Dunes; Bone Spring South |                      |                        |                                  |  |
|--------------------------------------------------------|---------------|------|-----------------|----------------------------------|---------------------------------------------|-------------------|-------------------------------|----------------------|------------------------|----------------------------------|--|
| <sup>4</sup> Property Code<br><del>313485</del> 3/3723 |               |      |                 |                                  | <sup>5</sup> Property Name JAMES 20 FEDERAL |                   |                               |                      |                        | 6 Well Number<br>39H             |  |
| <sup>7</sup> OGRID No.<br>215099                       |               |      | -               | Operator Name CIMAREX ENERGY CO. |                                             |                   |                               |                      |                        | <sup>9</sup> Elevation<br>3677.8 |  |
|                                                        |               |      |                 |                                  |                                             | "Surface          | Location                      | ,                    | •                      |                                  |  |
| UL or lot no.<br>D                                     | Sect<br>20    |      | Township<br>23S | Range<br>32E                     | Lot Idn                                     | Feet from the 340 | North/South line<br>NORTH     | Feet from the 740    | East/West line<br>WEST | County<br>LEA                    |  |
|                                                        |               |      |                 | 11                               | Bottom Ho                                   | le Location I     | f Different From              | Surface              |                        |                                  |  |
| UL or lot no.                                          | Section<br>20 |      | Township<br>23S | Range<br>32E                     | Lot Idn                                     | Feet from the 330 | North/South line<br>SOUTH     | Feet from the<br>530 | East/West line<br>WEST | County<br>LEA                    |  |
| 12 Dedicated Acres 1                                   |               | 13 J | oint or Infill  | 14 Const                         | 14 Consolidation Code 15 (                  |                   |                               |                      |                        |                                  |  |