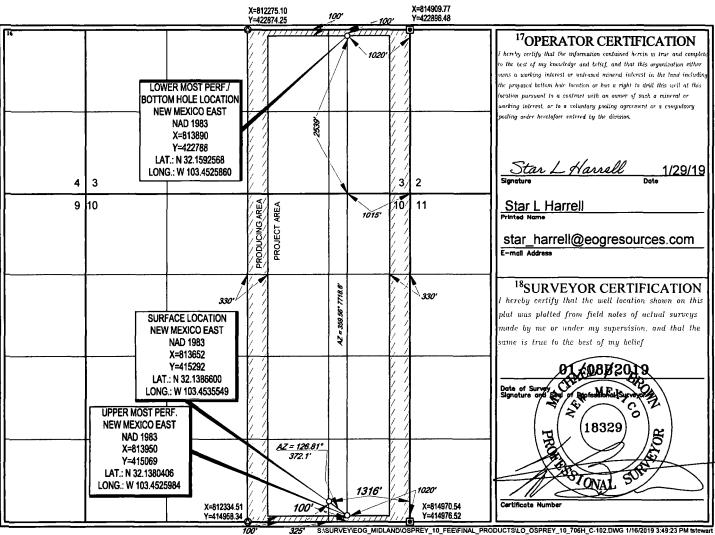

## WELL LOCATION AND ACREAGE DEDICATION PLAT

| <sup>1</sup> API Number<br>30-025- 4-5575 |                          |                         | <sup>2</sup> Pool Code<br>98116                   |                       | <sup>3</sup> Pool Name<br>WC-025 G-09 S253402N; Wolfcamp |                   |               |                                       |                          |  |
|-------------------------------------------|--------------------------|-------------------------|---------------------------------------------------|-----------------------|----------------------------------------------------------|-------------------|---------------|---------------------------------------|--------------------------|--|
|                                           |                          | 5                       |                                                   |                       |                                                          |                   |               |                                       |                          |  |
| <sup>4</sup> Property Code<br>313188      |                          |                         | <sup>5</sup> Property Name                        |                       |                                                          |                   |               |                                       | <sup>6</sup> Well Number |  |
|                                           |                          |                         | OSPREY 10                                         |                       |                                                          |                   |               | #706H                                 |                          |  |
| <sup>7</sup> OGRID No.                    |                          |                         | <sup>8</sup> Operator Name<br>EOG RESOURCES, INC. |                       |                                                          |                   |               | <sup>9</sup> Elevation<br>3333'       |                          |  |
|                                           |                          |                         |                                                   |                       | <sup>10</sup> Surface Lo                                 | ocation           |               |                                       |                          |  |
| UL or lot no.                             | Section                  | Township                | Range                                             | Lot Idn               | Feet from the                                            | North/South line  | Feet from the | East/West line                        | County                   |  |
| Р                                         | 10                       | 25-S                    | 34-E                                              | -                     | 325'                                                     | SOUTH             | 1316'         | EAST                                  | LEA                      |  |
| ·········                                 | <b>-</b>                 | •                       | <sup>11</sup> B                                   | ottom Hol             | e Location If D                                          | ifferent From Sur | face          |                                       |                          |  |
| UL or lot no.                             | Section                  | Township                | Range                                             | Lot Idn               | Feet from the                                            | North/South line  | Feet from the | East/West line                        | County                   |  |
| I                                         | 3                        | 25-S                    | 34-E                                              | -                     | 2539'                                                    | SOUTH             | 1020'         | EAST                                  | LEA                      |  |
| <sup>12</sup> Dedicated Acres<br>480.00   | <sup>13</sup> Joint or 1 | Infill <sup>14</sup> Co | nsolidation Code                                  | e <sup>15</sup> Order | r No.                                                    |                   | <u> </u>      | · · · · · · · · · · · · · · · · · · · |                          |  |

No allowable will be assigned to this completion until all interests have been consolidated or a non-standard unit has been approved by the division.

SISURVEYEOG\_MIDLANDIOSPREY\_10\_FEEVFINAL\_PRODUCTSILO\_OSPREY\_10\_706H\_C-102.DWG 1/16/2019 3:49:23 PM to 325