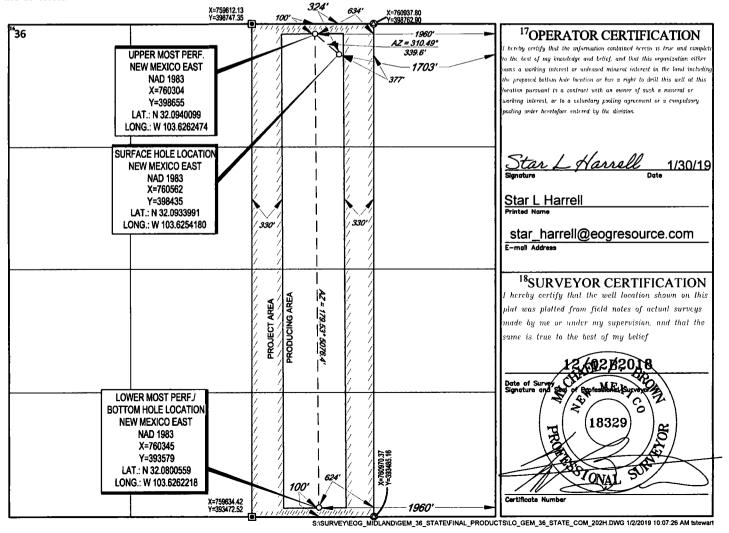

0

<sup>2</sup>Dedicated Acres

160.00

State of New Mexico PDBS OCD Energy, Minerals & Natural Resources Department

OIL CONSERVATION DIVISION 3 0 2019

1220 South St. Francis Dr. RECEIVED Santa Fe, NM 87505

SOUTH

**EAST** 

1960'

**FORM C-102** Revised August 1, 2011 Submit one copy to appropriate **District Office** 

AMENDED REPORT

LEA

|                            |         | V                          | ELL LO | CATION                         | AND ACRE                  | EAGE DEDICA            | ATION PLAT    | Τ              |                          |  |
|----------------------------|---------|----------------------------|--------|--------------------------------|---------------------------|------------------------|---------------|----------------|--------------------------|--|
| <sup>1</sup> APl Number    |         |                            |        | <sup>2</sup> Pool Code         |                           | <sup>3</sup> Pool Name |               |                |                          |  |
| 30-025-4 <i>4428</i>       |         |                            | ۲      | 97838 Jennings; Upper Bone Spi |                           |                        |               |                | le                       |  |
| <sup>4</sup> Property Code |         | <sup>5</sup> Property Name |        |                                |                           |                        |               |                | <sup>6</sup> Well Number |  |
| 313191                     |         | GEM 36 STATE COM           |        |                                |                           |                        |               |                | 202H                     |  |
| <sup>7</sup> OGRID №.      |         | <sup>8</sup> Operator Name |        |                                |                           |                        |               |                | <sup>9</sup> Elevation   |  |
| 7377                       |         | EOG RESOURCES, INC.        |        |                                |                           |                        |               |                | 3426'                    |  |
|                            |         |                            |        |                                | <sup>10</sup> Surface Loc | cation                 | ***           |                |                          |  |
| or lot no.                 | Section | Township                   | Range  | Lot Idn                        | Feet from the             | North/South line       | Feet from the | East/West line | County                   |  |
| В                          | 36      | 25-S                       | 32-E   | -                              | 324'                      | NORTH                  | 1703'         | EAST           | LEA                      |  |
|                            |         |                            |        |                                |                           |                        |               |                |                          |  |
| or lot no.                 | Section | Township                   | Range  | Lot Idn                        | Feet from the             | North/South line       | Feet from the | East/West line | County                   |  |

No allowable will be assigned to this completion until all interests have been consolidated or a non-standard unit has been approved by the division.

100'