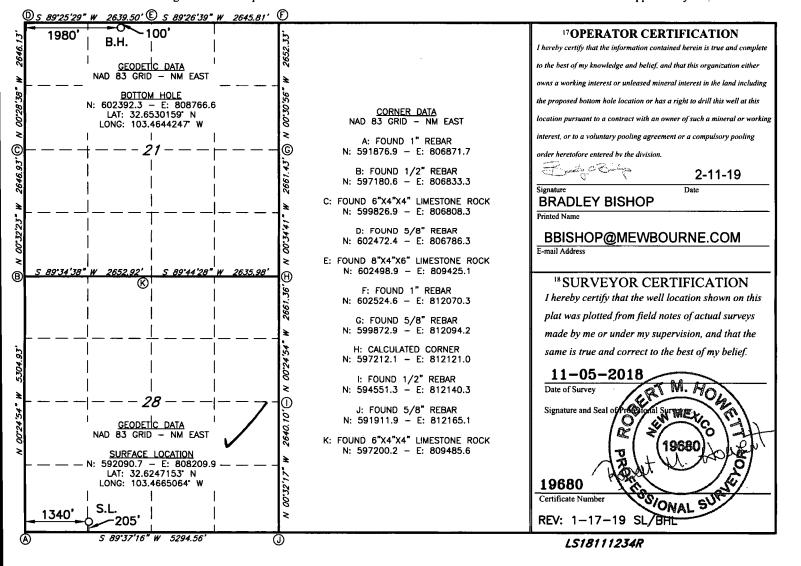

## WELL LOCATION AND ACREAGE DEDICATION PLAT

Santa Fe, NM 87505

| <sup>1</sup> API Number<br>30-025-45342 |            |                                                | <sup>2</sup> Pool Code<br><b>49680</b> |           |                       | 3 Pool Name PEARL BONE SPRING |               |                       |                                        |  |
|-----------------------------------------|------------|------------------------------------------------|----------------------------------------|-----------|-----------------------|-------------------------------|---------------|-----------------------|----------------------------------------|--|
| <sup>4</sup> Property Code<br>322855    |            | S Property Name CHAROLAIS 28/21 B2NC STATE COM |                                        |           |                       |                               |               |                       | <sup>6</sup> Well Number<br><b>1 H</b> |  |
| <sup>7</sup> OGRID NO.<br><b>14744</b>  |            | *Operator Name  MEWBOURNE OIL COMPANY          |                                        |           |                       |                               |               |                       | <sup>9</sup> Elevation<br><b>3721</b>  |  |
|                                         |            |                                                |                                        |           | <sup>10</sup> Surface | Location                      |               |                       |                                        |  |
| UL or lot no.                           | Section    | Township                                       | Range                                  | Lot Idn   | Feet from the         | North/South line              | Feet From the | East/West line County |                                        |  |
| N                                       | 28         | 19S                                            | 35E                                    |           | 205                   | SOUTH                         | 1340          | WES'                  | Г LEA                                  |  |
|                                         |            |                                                | <sup>11</sup> ]                        | Bottom H  | ole Location          | If Different Fro              | om Surface    | <del>.</del>          |                                        |  |
| UL or lot no.                           | Section    | Township                                       | Range                                  | Lot Idn   | Feet from the         | North/South line              | Feet from the | East/West             | line County                            |  |
| C                                       | 21         | 19S                                            | 35E                                    |           | 100                   | NORTH                         | 1980          | WES'                  | Г LEA                                  |  |
| 12 Dedicated Acres                      | s 13 Joint | or Infill 14 (                                 | Consolidation                          | Code 15 C | Order No.             |                               |               |                       |                                        |  |
| 320                                     |            |                                                |                                        |           |                       |                               |               |                       |                                        |  |