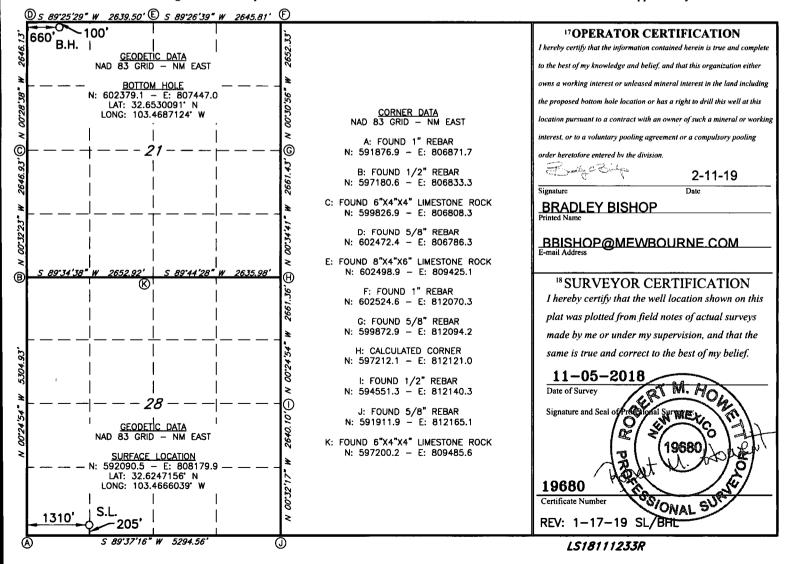

FB 192019

☐ AMENDED REPORT

Submit one copy to appropriate

Revised August 1, 2011

Form C-102

**District Office** 

WELL LOCATION AND ACREAGE DEDICATION PLAT

| <sup>1</sup> API Number    |            |                                               |               | <sup>2</sup> Pool Code |                       | <sup>3</sup> Pool Name |               |                |                                         |  |
|----------------------------|------------|-----------------------------------------------|---------------|------------------------|-----------------------|------------------------|---------------|----------------|-----------------------------------------|--|
| 30-025-45343               |            |                                               |               | 49680                  |                       | PEARL BONE SPRING      |               |                |                                         |  |
| <sup>4</sup> Property Code |            | SProperty Name CHAROLAIS 28/21 B1MD STATE COM |               |                        |                       |                        |               |                | <sup>6</sup> Well Number <b>2H</b>      |  |
| <sup>7</sup> OGRID NO.     |            | 8 Operator Name                               |               |                        |                       |                        |               |                | <sup>9</sup> Elevation                  |  |
| 14744                      |            | MEWBOURNE OIL COMPANY                         |               |                        |                       |                        |               |                | 3721'                                   |  |
|                            |            |                                               |               |                        | <sup>10</sup> Surface | Location               |               |                |                                         |  |
| UL or lot no.              | Section    | Township                                      | Range         | Lot Idn                | Feet from the         | North/South line       | Feet From the | East/West line | County                                  |  |
| M                          | 28         | 19S                                           | 35E           |                        | 205                   | SOUTH                  | 1310          | WEST           | LEA                                     |  |
|                            |            |                                               | 11 ]          | Bottom H               | lole Location         | If Different Fro       | om Surface    |                |                                         |  |
| UL or lot no.              | Section    | Township                                      | Range         | Lot Idn                | Feet from the         | North/South line       | Feet from the | East/West line | County                                  |  |
| D                          | 21         | 19S                                           | 35E           |                        | 100                   | NORTH                  | 660           | WEST           | LEA                                     |  |
| Dedicated Acres            | s 13 Joint | or Infill 14                                  | Consolidation | Code 15 (              | Order No.             |                        | 1             |                | - · · · · · · · · · · · · · · · · · · · |  |
| 320                        |            |                                               |               |                        |                       |                        |               |                |                                         |  |