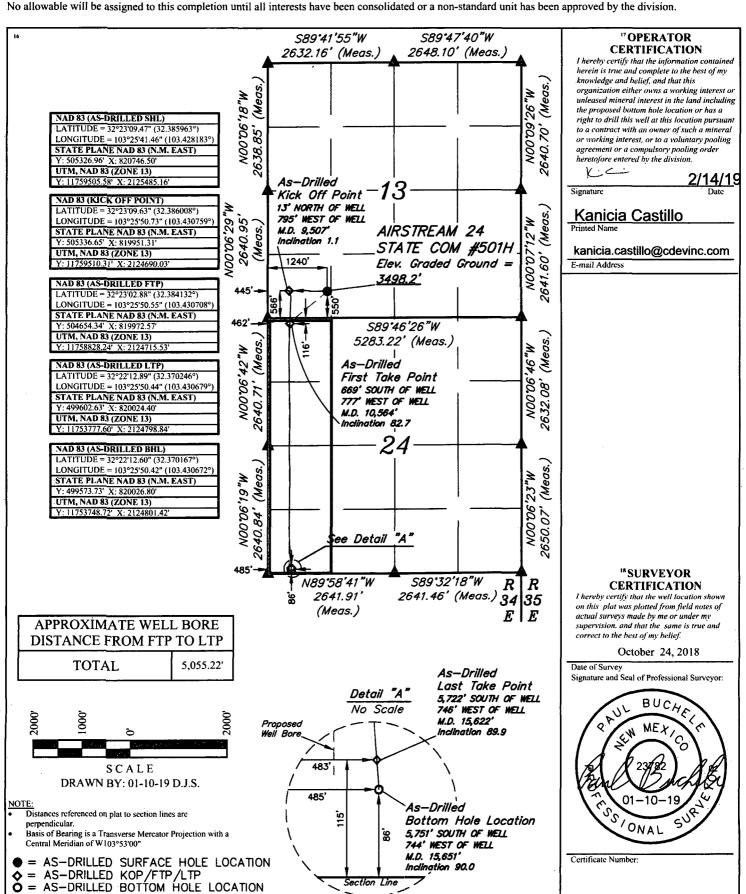

## WELL LOCATION AND ACREAGE DEDICATION PLAT

## Surface Location

|                                                 | M             | 13         | 22S      | 34Ĕ           |         | 550           | SOUTH            | 1240          | WEST           | LEA             |  |
|-------------------------------------------------|---------------|------------|----------|---------------|---------|---------------|------------------|---------------|----------------|-----------------|--|
| "Bottom Hole Location If Different From Surface |               |            |          |               |         |               |                  |               |                |                 |  |
|                                                 | UL or lot no. | Section 24 | Township | Range<br>3/1E | Lot Idn | Feet from the | North/South line | Feet from the | East/West line | County<br>I E A |  |