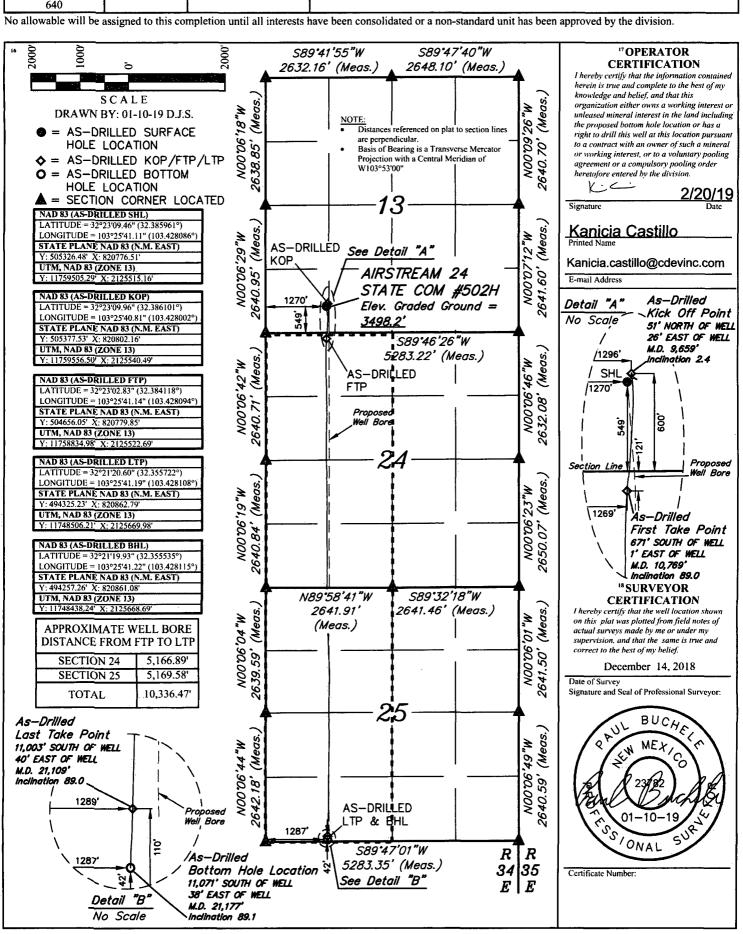

Form C-102 Revised August 1, 2011 Submit one copy to appropriate District Office

☐ AMENDED REPORT

County LEA

WEST

1270

WELL LOCATION AND ACREAGE DEDICATION PLAT

| 1 API Number<br>30-025-45181         | <sup>2</sup> Pool Code<br>97293 | Ojo Chiso; Bone Spring                | , South                |
|--------------------------------------|---------------------------------|---------------------------------------|------------------------|
| <sup>4</sup> Property Code<br>322320 | AIRSTREA                        | • Well Number<br>#502H                |                        |
| <sup>7</sup> OGRID No. 372165        |                                 | perator Name<br>OURCE PRODUCTION, LLC | 9 Elevation<br>3498.2' |

Surface Location

t from the 549 550 SOUTH

Range 34E

**22S** 

| "Bottom Hole Location If Different From Surface |               |                              |              |                |                     |                           |                    |                        |               |  |  |
|-------------------------------------------------|---------------|------------------------------|--------------|----------------|---------------------|---------------------------|--------------------|------------------------|---------------|--|--|
| UL or lot no.<br>M                              | Section<br>25 | Township<br>22S              | Range<br>34E | Lot Idn        | Feet from the<br>42 | North/South line<br>SOUTH | Feet from the 1287 | East/West line<br>WEST | County<br>LEA |  |  |
| 12 Dedicated Acre<br>640                        | es i          | <sup>3</sup> Joint or Infill | 14 Conse     | olidation Code | 15 Order No.        |                           |                    |                        | <u> </u>      |  |  |