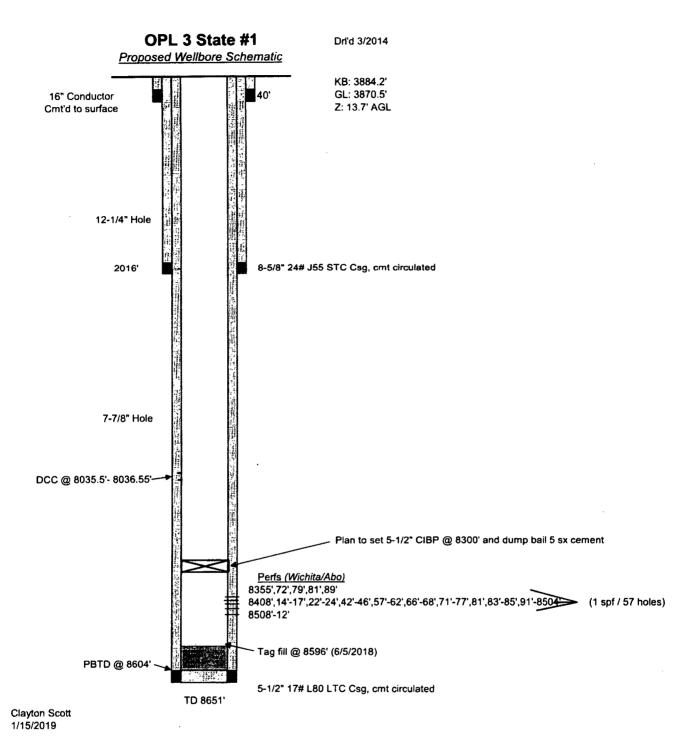

| Submit I Copy To Appropriate District Office                                                                                                                                                                                                                                  | State of New Mexico                    |                 | Form C-103                         |                     |
|-------------------------------------------------------------------------------------------------------------------------------------------------------------------------------------------------------------------------------------------------------------------------------|----------------------------------------|-----------------|------------------------------------|---------------------|
| District I - (575) 393-6161                                                                                                                                                                                                                                                   | Energy, Minerals and Natural Resources |                 | Revised July 18, 2013 WELL API NO. |                     |
| 1625 N. French Dr., Hobbs, NM 88240<br>District II – (575) 748-1283                                                                                                                                                                                                           | OH CONCERNATION DRUGON                 |                 | P42-025-41440                      |                     |
| 811 S. First St., Artesia, NM 88210                                                                                                                                                                                                                                           | OIL CONSERVATION DIVISION              |                 | 5. Indicate Type of                | Lease               |
| District III - (505) 334-6178<br>1000 Rio Brazos Rd., Aztec, NM 87410                                                                                                                                                                                                         | 1220 South St. Francis Dr.             |                 | STATE X FEE                        |                     |
| District IV - (505) 476-3460                                                                                                                                                                                                                                                  | Santa re, NM 8/303                     |                 | 6. State Oil & Gas                 | Lease No.           |
| 1220 S. St. Francis Dr., Santa Fe, NM<br>87505                                                                                                                                                                                                                                |                                        |                 |                                    |                     |
| SUNDRY NOTICES AND REPORTS ON WELLS                                                                                                                                                                                                                                           |                                        |                 | 7. Lease Name or U                 | Init Agreement Name |
| (DO NOT USE THIS FORM FOR PROPOSALS TO DRILL OR TO DEEPEN OR PLUG BACK TO A                                                                                                                                                                                                   |                                        |                 | OLP 3 State                        |                     |
| DIFFERENT RESERVOIR. USE "APPLICATION FOR PERMIT" (FORM C-101) FOR SUCH PROPOSALS.)                                                                                                                                                                                           |                                        |                 |                                    |                     |
| 1. Type of Well: Oil Well XX Gas Well  Other                                                                                                                                                                                                                                  |                                        |                 | 8. Well Number #1                  |                     |
| 2. Name of Operator                                                                                                                                                                                                                                                           |                                        |                 | 9. GRID Number                     |                     |
| Texland Petroleum-Hobbs, LLC                                                                                                                                                                                                                                                  |                                        |                 | 113315                             | 774 7               |
| 3. Address of Operator 777 Main Street, Suite 3200, Fort Worth, Texas 76102                                                                                                                                                                                                   |                                        |                 | 10. Pool name or W                 | /ildcat             |
|                                                                                                                                                                                                                                                                               |                                        |                 | Lovington, ABO                     |                     |
| 4. Well Location                                                                                                                                                                                                                                                              |                                        |                 |                                    |                     |
| Unit Letter K: 1880 feet from the South line and 2045 feet from the West line                                                                                                                                                                                                 |                                        |                 |                                    |                     |
| Section 3 Township 17S Range 36E NMPM Lea County                                                                                                                                                                                                                              |                                        |                 |                                    |                     |
| 11. Elevation (Show whether DR, RKB, RT, GR, etc.) 3870.5'                                                                                                                                                                                                                    |                                        |                 |                                    |                     |
|                                                                                                                                                                                                                                                                               |                                        |                 |                                    |                     |
| 12 Charle                                                                                                                                                                                                                                                                     | Annroprieta Pov to Indicata N          | otura of Notice | Panart or Other D                  | ento.               |
| 12. Check Appropriate Box to Indicate Nature of Notice, Report or Other Data                                                                                                                                                                                                  |                                        |                 |                                    |                     |
| NOTICE OF INTENTION TO: SUBSEQUENT REPORT OF:                                                                                                                                                                                                                                 |                                        |                 |                                    |                     |
| PERFORM REMEDIAL WORK  PLUG AND ABANDON  REMEDIAL WOR                                                                                                                                                                                                                         |                                        |                 | K 🗆 A                              | LTERING CASING 🔲    |
| TEMPORARILY ABANDON XX CHANGE PLANS   COMMENCE DRILL                                                                                                                                                                                                                          |                                        |                 | _                                  | AND A               |
| PULL OR ALTER CASING  MULTIPLE COMPL  CASING/CEMENT JOB                                                                                                                                                                                                                       |                                        |                 |                                    |                     |
| DOWNHOLE COMMINGLE                                                                                                                                                                                                                                                            |                                        |                 |                                    |                     |
| CLOSED-LOOP SYSTEM  OTHER:                                                                                                                                                                                                                                                    |                                        | OTHER:          |                                    | . П                 |
| 13. Describe proposed or completed operations. (Clearly state all pertinent details, and give pertinent dates, including estimated date                                                                                                                                       |                                        |                 |                                    |                     |
| of starting any proposed work). SEE RULE 19.15.7.14 NMAC. For Multiple Completions: Attach wellbore diagram of                                                                                                                                                                |                                        |                 |                                    |                     |
| proposed completion or recompletion.                                                                                                                                                                                                                                          |                                        |                 |                                    |                     |
|                                                                                                                                                                                                                                                                               |                                        |                 | _                                  |                     |
| Texland Petroleum-Hobbs proposes to TA this well as follows:                                                                                                                                                                                                                  |                                        |                 | Condition                          |                     |
| Set CIBP @8300' w/5 sks Cl "C" cmt plug on top                                                                                                                                                                                                                                |                                        |                 | OCT OF A                           | Inno.               |
| Texland Petroleum-Hobbs proposes to TA this well as follows:  Set CIBP @8300' w/5 sks Cl "C" cmt plug on top Circ hole and pressure test to 500 psi/30 min  Attached are the current and proposed Well Bore Schematics  Condition of Approval: notify Prior of running MIT To |                                        |                 |                                    |                     |
| prior of run.                                                                                                                                                                                                                                                                 |                                        |                 |                                    |                     |
| Attached are the current and proposed Well Bore Schematics                                                                                                                                                                                                                    |                                        |                 |                                    |                     |
| Circ hole and pressure test to 500 psi/30 min  Attached are the current and proposed Well Bore Schematics  Prior of running MIT Test & Chart                                                                                                                                  |                                        |                 |                                    |                     |
|                                                                                                                                                                                                                                                                               |                                        |                 |                                    | Tall                |
| Γ                                                                                                                                                                                                                                                                             |                                        |                 |                                    | ٦                   |
| Spud Date: 2/17/20                                                                                                                                                                                                                                                            | Ny Rig Release Da                      | te:   3\1.      | P106/0                             |                     |
| W 10                                                                                                                                                                                                                                                                          |                                        | 3/9             |                                    | _                   |
|                                                                                                                                                                                                                                                                               |                                        |                 |                                    |                     |
| I hereby certify that the information above is true and complete to the best of my knowledge and belief.                                                                                                                                                                      |                                        |                 |                                    |                     |
| 2 2 1 2 2 2 2 2 2 2 2 2 2 2 2 2 2 2 2 2                                                                                                                                                                                                                                       |                                        |                 |                                    |                     |
| SIGNATURE DERECE Smith TITLE Regulatory Analyst DATE 01/15/2019                                                                                                                                                                                                               |                                        |                 |                                    |                     |
| Type or print nameVickie Smith E-mail address: vsmith@texpetro.com PHONE:575-433-8395                                                                                                                                                                                         |                                        |                 |                                    |                     |
| For State Use Only                                                                                                                                                                                                                                                            |                                        |                 |                                    |                     |
|                                                                                                                                                                                                                                                                               |                                        |                 |                                    |                     |
| APPROVED BY: Kerry Forther TITLE Compliance Office: ADATE 2-26-19 Conditions of Approval (if phy):                                                                                                                                                                            |                                        |                 |                                    |                     |
| Conditions of Approval (if Thy):                                                                                                                                                                                                                                              |                                        | V               | U                                  |                     |