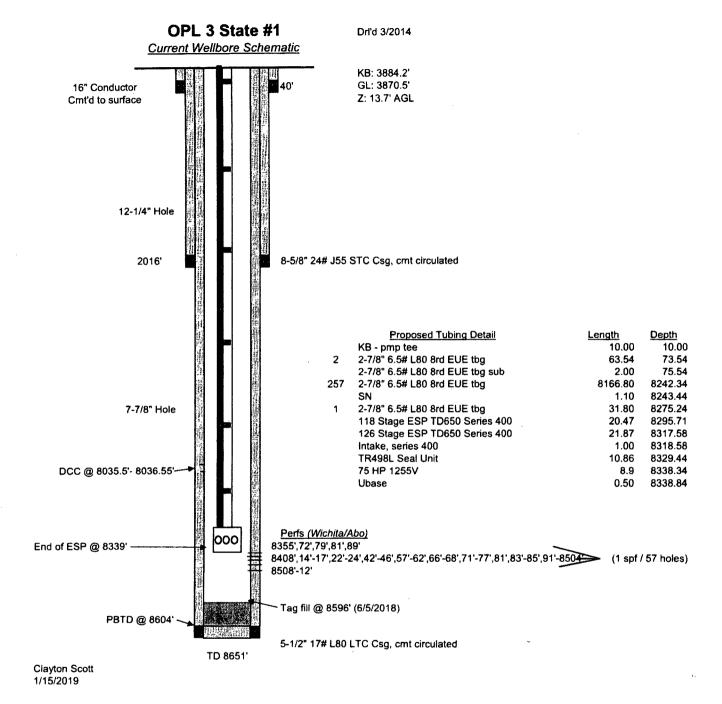

| Submit I Copy To Appropriate District Office                                                                                                                                                                                                                                  | State of New Mexico                    |                 | Form C-103                         |                     |
|-------------------------------------------------------------------------------------------------------------------------------------------------------------------------------------------------------------------------------------------------------------------------------|----------------------------------------|-----------------|------------------------------------|---------------------|
| District I - (575) 393-6161                                                                                                                                                                                                                                                   | Energy, Minerals and Natural Resources |                 | Revised July 18, 2013 WELL API NO. |                     |
| 1625 N. French Dr., Hobbs, NM 88240<br>District II – (575) 748-1283                                                                                                                                                                                                           | OH CONCERNATION DRUGON                 |                 | P42-025-41440                      |                     |
| 811 S. First St., Artesia, NM 88210                                                                                                                                                                                                                                           | OIL CONSERVATION DIVISION              |                 | 5. Indicate Type of                | Lease               |
| District III - (505) 334-6178<br>1000 Rio Brazos Rd., Aztec, NM 87410                                                                                                                                                                                                         | 1220 South St. Francis Dr.             |                 | STATE X FEE                        |                     |
| District IV - (505) 476-3460                                                                                                                                                                                                                                                  | Santa re, NM 8/303                     |                 | 6. State Oil & Gas                 | Lease No.           |
| 1220 S. St. Francis Dr., Santa Fe, NM<br>87505                                                                                                                                                                                                                                |                                        |                 |                                    |                     |
| SUNDRY NOTICES AND REPORTS ON WELLS                                                                                                                                                                                                                                           |                                        |                 | 7. Lease Name or U                 | Init Agreement Name |
| (DO NOT USE THIS FORM FOR PROPOSALS TO DRILL OR TO DEEPEN OR PLUG BACK TO A                                                                                                                                                                                                   |                                        |                 | OLP 3 State                        |                     |
| DIFFERENT RESERVOIR. USE "APPLICATION FOR PERMIT" (FORM C-101) FOR SUCH PROPOSALS.)                                                                                                                                                                                           |                                        |                 |                                    |                     |
| 1. Type of Well: Oil Well XX Gas Well  Other                                                                                                                                                                                                                                  |                                        |                 | 8. Well Number #1                  |                     |
| 2. Name of Operator                                                                                                                                                                                                                                                           |                                        |                 | 9. GRID Number                     |                     |
| Texland Petroleum-Hobbs, LLC                                                                                                                                                                                                                                                  |                                        |                 | 113315                             | 774 7               |
| 3. Address of Operator 777 Main Street, Suite 3200, Fort Worth, Texas 76102                                                                                                                                                                                                   |                                        |                 | 10. Pool name or W                 | /ildcat             |
|                                                                                                                                                                                                                                                                               |                                        |                 | Lovington, ABO                     |                     |
| 4. Well Location                                                                                                                                                                                                                                                              |                                        |                 |                                    |                     |
| Unit Letter K: 1880 feet from the South line and 2045 feet from the West line                                                                                                                                                                                                 |                                        |                 |                                    |                     |
| Section 3 Township 17S Range 36E NMPM Lea County                                                                                                                                                                                                                              |                                        |                 |                                    |                     |
| 11. Elevation (Show whether DR, RKB, RT, GR, etc.) 3870.5'                                                                                                                                                                                                                    |                                        |                 |                                    |                     |
|                                                                                                                                                                                                                                                                               |                                        |                 |                                    |                     |
| 12 Charle                                                                                                                                                                                                                                                                     | Annroprieta Pov to Indicata N          | otura of Notice | Panart or Other D                  | ento.               |
| 12. Check Appropriate Box to Indicate Nature of Notice, Report or Other Data                                                                                                                                                                                                  |                                        |                 |                                    |                     |
| NOTICE OF INTENTION TO: SUBSEQUENT REPORT OF:                                                                                                                                                                                                                                 |                                        |                 |                                    |                     |
| PERFORM REMEDIAL WORK  PLUG AND ABANDON  REMEDIAL WOR                                                                                                                                                                                                                         |                                        |                 | K 🗆 A                              | LTERING CASING 🔲    |
| TEMPORARILY ABANDON XX CHANGE PLANS   COMMENCE DRILL                                                                                                                                                                                                                          |                                        |                 | _                                  | AND A               |
| PULL OR ALTER CASING  MULTIPLE COMPL  CASING/CEMENT JOB                                                                                                                                                                                                                       |                                        |                 |                                    |                     |
| DOWNHOLE COMMINGLE                                                                                                                                                                                                                                                            |                                        |                 |                                    |                     |
| CLOSED-LOOP SYSTEM  OTHER:                                                                                                                                                                                                                                                    |                                        | OTHER:          |                                    | . П                 |
| 13. Describe proposed or completed operations. (Clearly state all pertinent details, and give pertinent dates, including estimated date                                                                                                                                       |                                        |                 |                                    |                     |
| of starting any proposed work). SEE RULE 19.15.7.14 NMAC. For Multiple Completions: Attach wellbore diagram of                                                                                                                                                                |                                        |                 |                                    |                     |
| proposed completion or recompletion.                                                                                                                                                                                                                                          |                                        |                 |                                    |                     |
|                                                                                                                                                                                                                                                                               |                                        |                 | _                                  |                     |
| Texland Petroleum-Hobbs proposes to TA this well as follows:                                                                                                                                                                                                                  |                                        |                 | Condition                          |                     |
| Set CIBP @8300' w/5 sks Cl "C" cmt plug on top                                                                                                                                                                                                                                |                                        |                 | OCT OF A                           | Inno.               |
| Texland Petroleum-Hobbs proposes to TA this well as follows:  Set CIBP @8300' w/5 sks Cl "C" cmt plug on top Circ hole and pressure test to 500 psi/30 min  Attached are the current and proposed Well Bore Schematics  Condition of Approval: notify Prior of running MIT To |                                        |                 |                                    |                     |
| prior of run.                                                                                                                                                                                                                                                                 |                                        |                 |                                    |                     |
| Attached are the current and proposed Well Bore Schematics                                                                                                                                                                                                                    |                                        |                 |                                    |                     |
| Circ hole and pressure test to 500 psi/30 min  Attached are the current and proposed Well Bore Schematics  Prior of running MIT Test & Chart                                                                                                                                  |                                        |                 |                                    |                     |
|                                                                                                                                                                                                                                                                               |                                        |                 |                                    | Tall                |
| Γ                                                                                                                                                                                                                                                                             |                                        |                 |                                    | ٦                   |
| Spud Date: 2/17/20                                                                                                                                                                                                                                                            | Ny Rig Release Da                      | te:   3\1.      | P106/0                             |                     |
| W 10                                                                                                                                                                                                                                                                          |                                        | 3/9             |                                    | _                   |
|                                                                                                                                                                                                                                                                               |                                        |                 |                                    |                     |
| I hereby certify that the information above is true and complete to the best of my knowledge and belief.                                                                                                                                                                      |                                        |                 |                                    |                     |
| 2 2 1 2 2 2 2 2 2 2 2 2 2 2 2 2 2 2 2 2                                                                                                                                                                                                                                       |                                        |                 |                                    |                     |
| SIGNATURE DERECE Smith TITLE Regulatory Analyst DATE 01/15/2019                                                                                                                                                                                                               |                                        |                 |                                    |                     |
| Type or print nameVickie Smith E-mail address: vsmith@texpetro.com PHONE:575-433-8395                                                                                                                                                                                         |                                        |                 |                                    |                     |
| For State Use Only                                                                                                                                                                                                                                                            |                                        |                 |                                    |                     |
|                                                                                                                                                                                                                                                                               |                                        |                 |                                    |                     |
| APPROVED BY: Kerry Forther TITLE Compliance Office: ADATE 2-26-19 Conditions of Approval (if phy):                                                                                                                                                                            |                                        |                 |                                    |                     |
| Conditions of Approval (if Thy):                                                                                                                                                                                                                                              |                                        | V               | U                                  |                     |