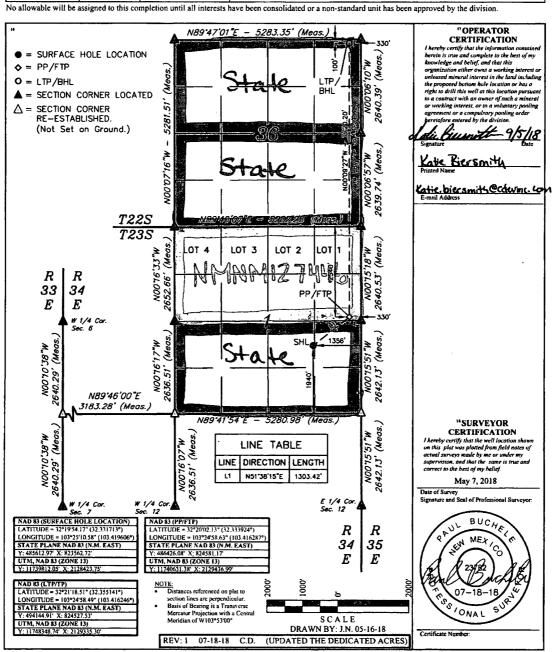

☐ AMENDED REPORT

WELL LOCATION AND ACREAGE DEDICATION PLAT Bone Spring -025. 45681 DONKEY KONG I FED COM #601H Operator Name
CENTENNIAL RESOURCE PRODUCTION, LLC 372165 3364.2

"Surface Location Feet from the 1940 Lot Idn County LEA Township 23S Range 34E SOUTH 1356 EAST

"Bottom Hole Location If Different From Surface Feet from the 100 Feet from East/West line UL or let no. Lot Ida Township 22S North/South lin NORTH County Range 34E 36 11 Dedicated Acres 13 Joint or Infil 15 Order No 240.03