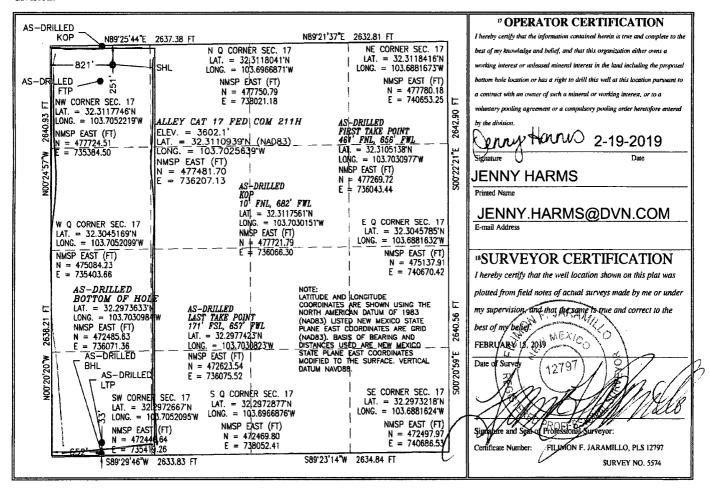

District Office

1220 South St. Francis Dr.

Santa Fe, NM 87505

M AMENDED REPORT

aso Drilled WELL LOCATION AND ACREAGE DEDICATION PLAT Sand Dunes; 1 Pool Name Pool Code 30-025-45064 SALT LAKE, BONE SPRING, 53800 53805 <sup>4</sup> Property Code <sup>6</sup> Well Number Property Name *311*232 **ALLEY CAT 17 FED COM** 211H OGRID No. <sup>8</sup> Operator Name <sup>9</sup> Elevation 6137 DEVON ENERGY PRODUCTION COMPANY, L.P. 3602.1 Surface Location

| UL or lot no.                        | Section | Township | Range              | Lot Idn  | Feet from the           | North/South line | Feet from the | East/West line | County |
|--------------------------------------|---------|----------|--------------------|----------|-------------------------|------------------|---------------|----------------|--------|
| D                                    | 17      | 23 S     | 32 E               |          | 251                     | North            | 821           | WEST           | LEA    |
|                                      |         |          | uВ                 | ottom Ho | ole Location            | If Different Fr  | om Surface    |                |        |
| UL or lot no.                        | Section | Township | Range              | Lot Idn  | Feet from the           | North/South line | Feet from the | East/West line | County |
| M                                    | 17      | 23 S     | 32 E               |          | 33                      | SOUTH            | 652           | WEST           | LEA    |
| Dedicated Acres Joint or Infill 14 ( |         |          | Consolidation Code |          | <sup>15</sup> Order No. |                  |               |                |        |