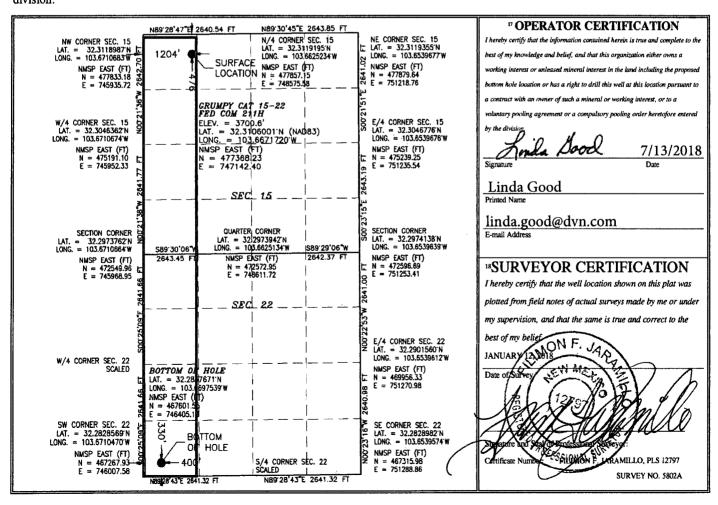

☐ AMENDED REPORT

LEA

WELL LOCATION AND ACREAGE DEDICATION PLAT

**SOUTH** 

400

WEST

| 30-024-45730                                     |         |                                       |       | Pool Code 6/AMBNOTAIL Pool Name 53805 17644 Sand Dunes; Bone Spring, Se |               |                  |               |                |                        |  |
|--------------------------------------------------|---------|---------------------------------------|-------|-------------------------------------------------------------------------|---------------|------------------|---------------|----------------|------------------------|--|
| 'Property                                        | Code    | 3 Property Name                       |       |                                                                         |               |                  |               |                | 6 Well Number          |  |
| 729133                                           |         | GRUMPY CAT 15-22 FED COM              |       |                                                                         |               |                  |               |                | 211H                   |  |
| <sup>7</sup> OGRID N₀.                           |         | <sup>8</sup> Operator Name            |       |                                                                         |               |                  |               |                | <sup>9</sup> Elevation |  |
| 6137                                             |         | DEVON ENERGY PRODUCTION COMPANY, L.P. |       |                                                                         |               |                  |               |                | 3700.6                 |  |
| <sup>10</sup> Surface Location                   |         |                                       |       |                                                                         |               |                  |               |                |                        |  |
| UL or lot no.                                    | Section | Township                              | Range | Lot Idn                                                                 | Feet from the | North/South line | Feet from the | East/West line | County                 |  |
| D                                                | 15      | 23 S                                  | 32 E  | >                                                                       | 476           | NORTH            | 1204          | WEST           | LEA                    |  |
| " Bottom Hole Location If Different From Surface |         |                                       |       |                                                                         |               |                  |               |                |                        |  |
| UL or lot no.                                    | Section | Township                              | Range | Lot Idn                                                                 | Feet from the | North/South line | Feet from the | East/West line | County                 |  |

No allowable will be assigned to this completion until all interests have been consolidated or a non-standard unit has been approved by the division.

330

Order No.

First Take Point: 330 FNL 400 FWL, 10365' MD, 10264' TVD, 32.311012/-103.669774 Last Take Point: 330 FSL 400 FWL, 20343' MD, 10482' TVD, 32.283767/-103.669754