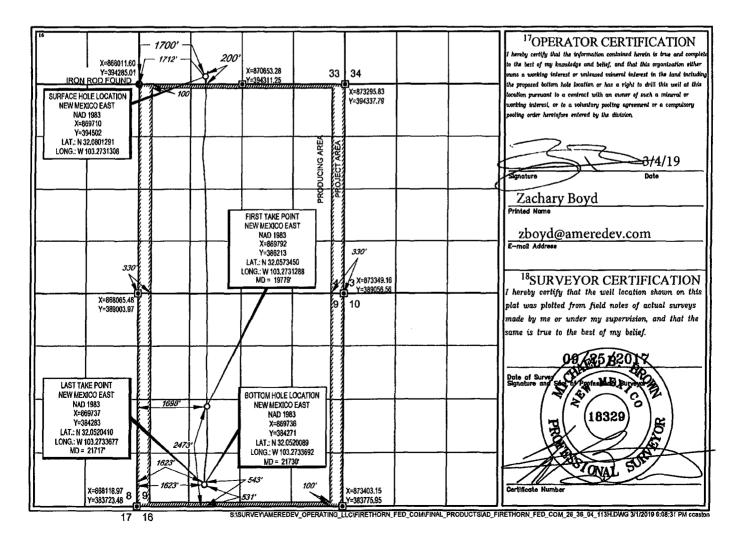

## RECEIVED

AMENDED REPORT

|                                      | <sup>1</sup> API Numbe<br>-025-44 | -                                                        |                 | <sup>2</sup> Pool Code<br>98234 |                           | <sup>3</sup> Pool Name<br>WC-025 G-09 S263620C / WOLFCAMP |                     |                        |                                  |  |
|--------------------------------------|-----------------------------------|----------------------------------------------------------|-----------------|---------------------------------|---------------------------|-----------------------------------------------------------|---------------------|------------------------|----------------------------------|--|
| <sup>1</sup> Property Code<br>321646 |                                   | <sup>3</sup> Property Name<br>FIRETHORN FED COM 26 36 04 |                 |                                 |                           |                                                           |                     |                        | <sup>e</sup> Well Number<br>113H |  |
| <sup>7</sup> ogrid №.<br>372224      |                                   | <sup>8</sup> Operator Name<br>AMEREDEV OPERATING, LLC.   |                 |                                 |                           |                                                           |                     |                        | <sup>9</sup> Elevation<br>2998   |  |
|                                      |                                   |                                                          |                 |                                 | <sup>10</sup> Surface Lo  | ocation                                                   |                     |                        |                                  |  |
| UL or lot no.<br>N                   | Section<br>33                     | Township<br>25–S                                         | Range<br>36–E   | Lot Idn<br>—                    | Feet from the 200'        | North/South line<br>NORTH                                 | Feet from the 1700' | East/West line<br>WEST | County<br>LEA                    |  |
|                                      |                                   |                                                          | 11              | Bottom Hol                      | e Location If D           | ifferent From Sur                                         | face                |                        |                                  |  |
| UL or lot no.<br>N                   | Section<br>9                      | Township<br>26-S                                         | Range<br>36–E   | Lot Idn                         | Feet from the <b>531'</b> | North/South line<br>SOUTH                                 | Feet from the 1623' | East/West line<br>WEST | County<br>LEA                    |  |
| <sup>12</sup> Dedicated Acres<br>320 | <sup>13</sup> Joint or 1          | Infill <sup>[4</sup> Co                                  | nsolidation Cod | le <sup>15</sup> Orde           | r No.                     |                                                           |                     |                        |                                  |  |

No allowable will be assigned to this completion until all interests have been consolidated or a non-standard unit has been approved by the division.