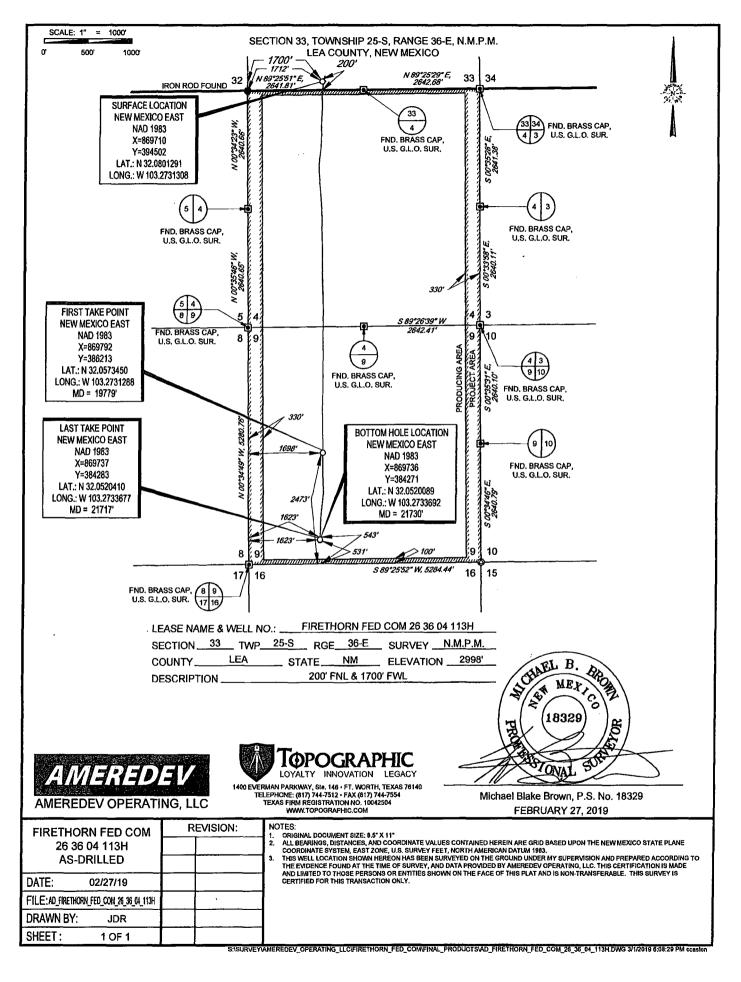

## RECEIVED

AMENDED REPORT

|                                      | <sup>1</sup> API Numbe<br>-025-44 | -                                                        |                 | <sup>2</sup> Pool Code<br>98234 |                           | <sup>3</sup> Pool Name<br>WC-025 G-09 S263620C / WOLFCAMP |                     |                        |                                  |  |
|--------------------------------------|-----------------------------------|----------------------------------------------------------|-----------------|---------------------------------|---------------------------|-----------------------------------------------------------|---------------------|------------------------|----------------------------------|--|
| <sup>1</sup> Property Code<br>321646 |                                   | <sup>3</sup> Property Name<br>FIRETHORN FED COM 26 36 04 |                 |                                 |                           |                                                           |                     |                        | <sup>e</sup> Well Number<br>113H |  |
| <sup>7</sup> ogrid №.<br>372224      |                                   | <sup>8</sup> Operator Name<br>AMEREDEV OPERATING, LLC.   |                 |                                 |                           |                                                           |                     |                        | <sup>9</sup> Elevation<br>2998   |  |
|                                      |                                   |                                                          |                 |                                 | <sup>10</sup> Surface Lo  | ocation                                                   |                     |                        |                                  |  |
| UL or lot no.<br>N                   | Section<br>33                     | Township<br>25–S                                         | Range<br>36–E   | Lot Idn<br>—                    | Feet from the 200'        | North/South line<br>NORTH                                 | Feet from the 1700' | East/West line<br>WEST | County<br>LEA                    |  |
|                                      |                                   |                                                          | 11              | Bottom Hol                      | e Location If D           | ifferent From Sur                                         | face                |                        |                                  |  |
| UL or lot no.<br>N                   | Section<br>9                      | Township<br>26-S                                         | Range<br>36–E   | Lot Idn                         | Feet from the <b>531'</b> | North/South line<br>SOUTH                                 | Feet from the 1623' | East/West line<br>WEST | County<br>LEA                    |  |
| <sup>12</sup> Dedicated Acres<br>320 | <sup>13</sup> Joint or 1          | Infill <sup>[4</sup> Co                                  | nsolidation Cod | le <sup>15</sup> Orde           | r No.                     |                                                           |                     |                        |                                  |  |

No allowable will be assigned to this completion until all interests have been consolidated or a non-standard unit has been approved by the division.