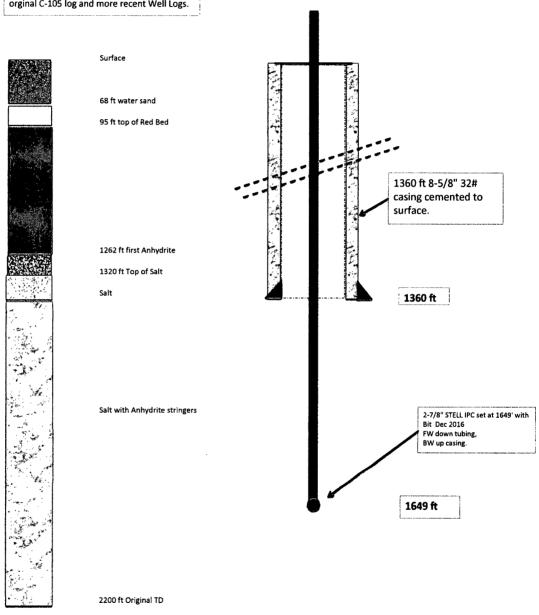

| Submit 1 Copy To Appropriate District Office                                                                                                                                                                                                           | State of New Me                      |                                         | Form C-103                                        |
|--------------------------------------------------------------------------------------------------------------------------------------------------------------------------------------------------------------------------------------------------------|--------------------------------------|-----------------------------------------|---------------------------------------------------|
| District I – (575) 393-6161 Energy, Minerals and Natural Resources 1625 N. French Dr., Hobbs, NM 88240                                                                                                                                                 |                                      | Revised July 18, 2013 WELL API NO.      |                                                   |
| District II - (575) 748-1283                                                                                                                                                                                                                           | trict II - (575) 748-1283            |                                         | 30-025-33547                                      |
| District III – (505) 334-6178 1220 South St. Francis Dr.                                                                                                                                                                                               |                                      | 5. Indicate Type of Lease STATE ☑ FEE □ |                                                   |
| 1000 Rio Brazos Rd., Aztec, NM 87410<br>District IV – (505) 476-3460 Santa Fe, NM 87505                                                                                                                                                                |                                      | 6. State Oil & Gas Lease No.            |                                                   |
| 1220 S. St. Francis Dr., Santa Fe, NM<br>87505                                                                                                                                                                                                         |                                      |                                         | MS004                                             |
| SUNDRY NOTICES AND REPORTS ON WELLS                                                                                                                                                                                                                    |                                      |                                         | 7. Lease Name or Unit Agreement Name              |
| (DO NOT USE THIS FORM FOR PROPOSALS TO DRILL OR TO DEEPEN OR PLUG BACK TO A   DIFFERENT RESERVOIR. USE "APPLICATION FOR PERMIT" (FORM C-101) FOR SUCH                                                                                                  |                                      |                                         | State #1                                          |
| PROPOSALS.) 1. Type of Well: Oil Well ☐ Gas Well ☒ Other Brine Well BW-028                                                                                                                                                                             |                                      |                                         | 8. Well Number #1                                 |
| 2. Name of Operator Key Energy Services LLC                                                                                                                                                                                                            |                                      |                                         | 9. OGRID Number 19797                             |
|                                                                                                                                                                                                                                                        |                                      |                                         |                                                   |
| 3. Address of Operator 1301 McKinney St. Suite 1800, Houston, TX, 77010                                                                                                                                                                                |                                      |                                         | 10. Pool name or Wildcat<br>BSW-Salado Salt 96173 |
| 4. Well Location                                                                                                                                                                                                                                       |                                      |                                         | 25 W Salado Sala 70173                            |
|                                                                                                                                                                                                                                                        | et from the N line and 330 feet fro  | m the W line                            |                                                   |
| Section 15 Township 21s Range 37e NMPM County Lea                                                                                                                                                                                                      |                                      |                                         |                                                   |
| 11. Elevation (Show whether DR, RKB, RT, GR, etc.)                                                                                                                                                                                                     |                                      |                                         |                                                   |
|                                                                                                                                                                                                                                                        | on file                              |                                         |                                                   |
| 12. Check Appropriate Box to Indicate Nature of Notice, Report or Other Data                                                                                                                                                                           |                                      |                                         |                                                   |
|                                                                                                                                                                                                                                                        |                                      |                                         |                                                   |
| NOTICE OF INTENTION TO: SUBS PERFORM REMEDIAL WORK PLUG AND ABANDON REMEDIAL WORK                                                                                                                                                                      |                                      |                                         | SEQUENT REPORT OF:  K                             |
| TEMPORARILY ABANDON                                                                                                                                                                                                                                    |                                      |                                         |                                                   |
| PULL OR ALTER CASING   MULTIPLE COMPL   CASING/CEMENT                                                                                                                                                                                                  |                                      |                                         | I JOB                                             |
| DOWNHOLE COMMINGLE CLOSED-LOOP SYSTEM                                                                                                                                                                                                                  |                                      |                                         |                                                   |
| OTHER:                                                                                                                                                                                                                                                 |                                      | OTHER: Comp                             | oletion schematic                                 |
| 13 Describe proposed or comp                                                                                                                                                                                                                           | nleted operations (Clearly state all | ⊠<br>nertinent details, and             | d give pertinent dates, including estimated date  |
| 13. Describe proposed or completed operations. (Clearly state all pertinent details, and give pertinent dates, including estimated date of starting any proposed work). SEE RULE 19.15.7.14 NMAC. For Multiple Completions: Attach wellbore diagram of |                                      |                                         |                                                   |
| proposed completion or recompletion.                                                                                                                                                                                                                   |                                      |                                         | ∜/Ĉ≣ES OCD                                        |
|                                                                                                                                                                                                                                                        |                                      |                                         | 344D 4 4 0040                                     |
| Completion Well Bore Schematic- Attached for records                                                                                                                                                                                                   |                                      |                                         | MAR 1 4 2019                                      |
| DEATH                                                                                                                                                                                                                                                  |                                      |                                         |                                                   |
|                                                                                                                                                                                                                                                        |                                      |                                         | RECEIVED                                          |
|                                                                                                                                                                                                                                                        |                                      |                                         |                                                   |
| Spud Date:                                                                                                                                                                                                                                             | Rig Release Da                       | ate:                                    |                                                   |
| •                                                                                                                                                                                                                                                      |                                      |                                         |                                                   |
|                                                                                                                                                                                                                                                        |                                      |                                         |                                                   |
| I hereby certify that the information above is true and complete to the best of my knowledge and belief.                                                                                                                                               |                                      |                                         |                                                   |
| 2/ Pare                                                                                                                                                                                                                                                |                                      |                                         |                                                   |
| SIGNATURE TITLE Consultant for Key Energy DATE Mar 14, 2019                                                                                                                                                                                            |                                      |                                         |                                                   |
| Type or print nameWayne Price-Price LLCE-mail address: wayneprice@Q.com PHONE: 505-715-2809                                                                                                                                                            |                                      |                                         |                                                   |
| For State Use Only //                                                                                                                                                                                                                                  |                                      |                                         |                                                   |
| APPROVED BY: Wen                                                                                                                                                                                                                                       | Thurp TITLE                          | of Mar                                  | DATE 3-14-18                                      |
| Conditions of Approval (if any):                                                                                                                                                                                                                       |                                      | Ji g                                    |                                                   |