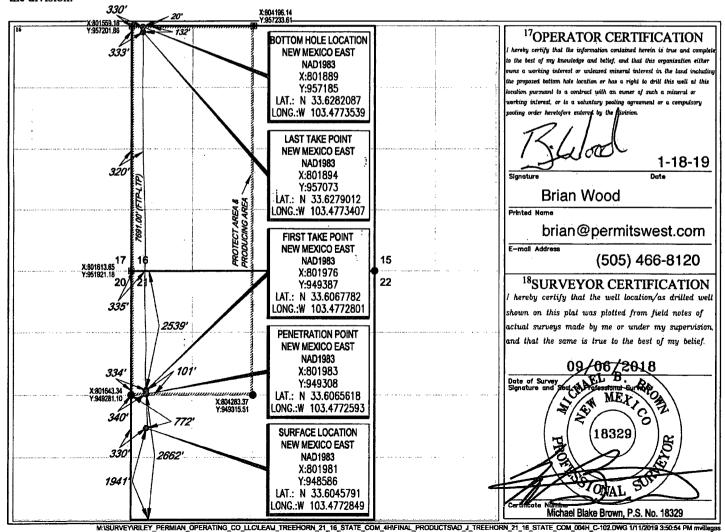

## WELL LOCATION AND ACREAGE DEDICATION PLAT

| <sup>1</sup> API Numbe<br>30-041-20  |                  | ³‱™™<br>Milnesand; San Andres, West  |                                  |  |  |
|--------------------------------------|------------------|--------------------------------------|----------------------------------|--|--|
| <sup>4</sup> Property Code<br>322465 | J TREEHORN 21 16 | <sup>5</sup> Property Name STATE COM | <sup>6</sup> Well Number<br>004H |  |  |
| 70GRID №.<br>372290                  |                  | Operator Name OPERATING COMPANY, LLC | Elevation 4292'                  |  |  |

## <sup>10</sup>Surface Location

| UL or lot no. | Section | Township | Range | Let Idn | Feet from the | North/South line | Feet from the | East/West line | County    |
|---------------|---------|----------|-------|---------|---------------|------------------|---------------|----------------|-----------|
| L             | 21      | 8-S      | 34-E  | _       | 1941'         | SOUTH            | 330'          | WEST           | ROOSEVELT |

## 11 Bottom Hole Location

| UL or lot no.                          | Section<br>16            | Township 8-S           | Range<br>34-E    | Lot Idn<br>—          | Feet from the 20' | North/South line NORTH | Feet from the 330' | <br>ROOSEVELT |
|----------------------------------------|--------------------------|------------------------|------------------|-----------------------|-------------------|------------------------|--------------------|---------------|
| <sup>12</sup> Dedicated Acres<br>480.0 | <sup>13</sup> Joint or 1 | nfill <sup>14</sup> Co | ensolidation Cod | le <sup>15</sup> Orde | r No.             |                        |                    |               |

No allowable will be assigned to this completion until all interests have been consolidated or a non-standard unit has been approved by the division.

## J Treehorn 4H As Drilled C-102

Please see graph and note below from surveyor:

BHL for the proposed and as drill path is just half a foot apart, when adding the coordinates, if you see the bottom of the screen shot, when you round up, gives us the same coordinates."