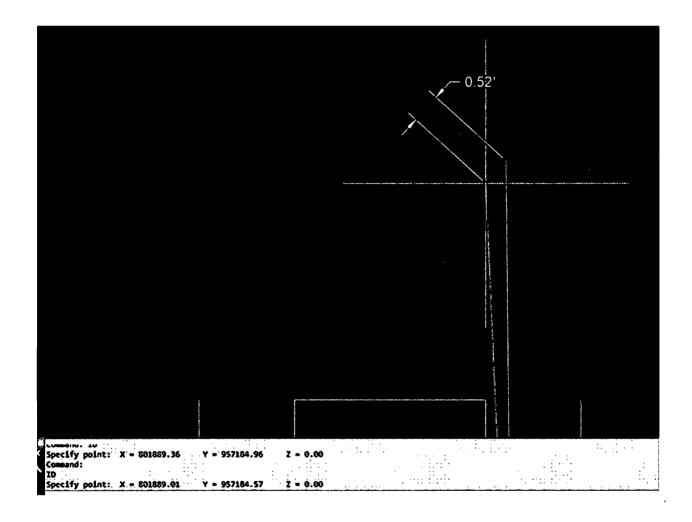

## J Treehorn 4H As Drilled C-102

Please see graph and note below from surveyor:

BHL for the proposed and as drill path is just half a foot apart, when adding the coordinates, if you see the bottom of the screen shot, when you round up, gives us the same coordinates."