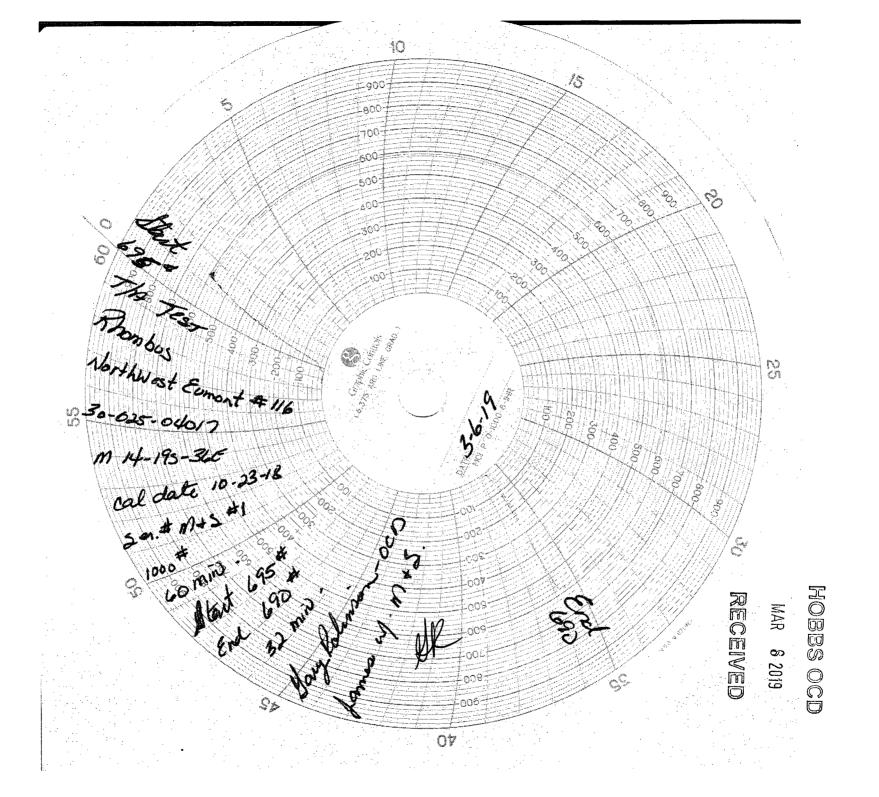

| Office                                                                                                                                                                                                                                                                                      | State of New Mexico                                           |                                                            |  |  |  |  |  |  |
|---------------------------------------------------------------------------------------------------------------------------------------------------------------------------------------------------------------------------------------------------------------------------------------------|---------------------------------------------------------------|------------------------------------------------------------|--|--|--|--|--|--|
| District 1 – (575) 393-6161 Energy, Minerals and Natural Resources 1625 N. French Dr., Hobbs, NM 88240                                                                                                                                                                                      |                                                               | Revised July 18, 2013 WELL API NO.                         |  |  |  |  |  |  |
| District II - (575) 748-1283 OH. CONSERVATION                                                                                                                                                                                                                                               | IDIVISION                                                     | 30-025-04017                                               |  |  |  |  |  |  |
| 811 S. First St., Artesia, NM 88210 <u>District III</u> – (505) 334-6178  1220 South St. Fra                                                                                                                                                                                                |                                                               | 5. Indicate Type of Lease                                  |  |  |  |  |  |  |
| 1000 Rio Brazos Rd., Aztec, NM 87410                                                                                                                                                                                                                                                        |                                                               | STATE X FEE 6. State Oil & Gas Lease No.                   |  |  |  |  |  |  |
| District IV - (505) 476-3460 1220 S. St. Francis Dr., Santa Fe, NM 87505                                                                                                                                                                                                                    |                                                               | B-10268                                                    |  |  |  |  |  |  |
| SUNDRY NOTICES AND REPORTS ON WELLS (DO NOT USE THIS FORM FOR PROPOSALS TO DRILL OR TO DEEPEN OR PLUG BACK TO A DIFFERENT RESERVOIR. USE "APPLICATION FOR PERMIT" (FORM C-101) FOR SUCH                                                                                                     |                                                               | 7. Lease Name or Unit Agreement Name Northwest Eumont Unit |  |  |  |  |  |  |
| PROPOSALS.)  1. Type of Well: Oil Well X Gas Well  Other                                                                                                                                                                                                                                    |                                                               | 8. Well Number 116                                         |  |  |  |  |  |  |
| 2. Name of Operator Rhombus Operating Co. Ltd.                                                                                                                                                                                                                                              | 9. OGRID Number 19111                                         |                                                            |  |  |  |  |  |  |
| 3. Address of Operator P.O. Box 627, Litteton, CO 80160-0627                                                                                                                                                                                                                                | 10. Pool name or Wildcat Eumont Yates 7-River Queen           |                                                            |  |  |  |  |  |  |
| 4. Well Location                                                                                                                                                                                                                                                                            |                                                               | Lunont Tates 7-tivel Queen                                 |  |  |  |  |  |  |
| Unit Letter M : 660 feet from the West                                                                                                                                                                                                                                                      | line and 660                                                  | feet from the South line                                   |  |  |  |  |  |  |
| Section 14 Township 19S                                                                                                                                                                                                                                                                     | Range 36E                                                     | NMPM County Lea                                            |  |  |  |  |  |  |
| 11. Elevation (Show whether DF                                                                                                                                                                                                                                                              |                                                               |                                                            |  |  |  |  |  |  |
| e dikto suppokatonijski i savi ilija                                                                                                                                                                                                                                                        |                                                               | "PERSONAL PROPERTY."                                       |  |  |  |  |  |  |
| 12. Check Appropriate Box to Indicate N                                                                                                                                                                                                                                                     | Nature of Notice.                                             | Report or Other Data                                       |  |  |  |  |  |  |
| •••                                                                                                                                                                                                                                                                                         |                                                               | •                                                          |  |  |  |  |  |  |
| NOTICE OF INTENTION TO:  PERFORM REMEDIAL WORK ☐ PLUG AND ABANDON ☐                                                                                                                                                                                                                         | SEQUENT REPORT OF:  K                                         |                                                            |  |  |  |  |  |  |
| TEMPORARILY ABANDON                                                                                                                                                                                                                                                                         | REMEDIAL WORK ALTERING CASING COMMENCE DRILLING OPNS. P AND A |                                                            |  |  |  |  |  |  |
| PULL OR ALTER CASING   MULTIPLE COMPL                                                                                                                                                                                                                                                       |                                                               | CASING/CEMENT JOB                                          |  |  |  |  |  |  |
| DOWNHOLE COMMINGLE                                                                                                                                                                                                                                                                          |                                                               | √pm.                                                       |  |  |  |  |  |  |
| CLOSED-LOOP SYSTEM  OTHER:                                                                                                                                                                                                                                                                  | OTHER: Porform                                                | mechanical integrity test of TA'd well                     |  |  |  |  |  |  |
| OTHER.                                                                                                                                                                                                                                                                                      | X                                                             | mechanical integrity test of 1A d well                     |  |  |  |  |  |  |
| 13. Describe proposed or completed operations. (Clearly state all pertinent details, and give pertinent dates, including estimated date of starting any proposed work). SEE RULE 19.15.7.14 NMAC. For Multiple Completions: Attach wellbore diagram of proposed completion or recompletion. |                                                               |                                                            |  |  |  |  |  |  |
| Pressured up to >500 psi for >30 minutes. Rhombus is requesting that the TA'd status for this well be renewed                                                                                                                                                                               |                                                               |                                                            |  |  |  |  |  |  |
| Chart attached                                                                                                                                                                                                                                                                              | ne i A d status ioi tii                                       | iis well be renewed                                        |  |  |  |  |  |  |
| This Approval of Temporary Abandonment Expires 3-6-20                                                                                                                                                                                                                                       |                                                               |                                                            |  |  |  |  |  |  |
| HOBBS OCD                                                                                                                                                                                                                                                                                   |                                                               |                                                            |  |  |  |  |  |  |
| a bondonment Express                                                                                                                                                                                                                                                                        |                                                               |                                                            |  |  |  |  |  |  |
| Abar 8 2019                                                                                                                                                                                                                                                                                 |                                                               |                                                            |  |  |  |  |  |  |
|                                                                                                                                                                                                                                                                                             | RECEN                                                         | /ED                                                        |  |  |  |  |  |  |
| ,                                                                                                                                                                                                                                                                                           |                                                               |                                                            |  |  |  |  |  |  |
|                                                                                                                                                                                                                                                                                             | <u> </u>                                                      |                                                            |  |  |  |  |  |  |
| Spud Date: Rig Release D                                                                                                                                                                                                                                                                    | ate:                                                          |                                                            |  |  |  |  |  |  |
|                                                                                                                                                                                                                                                                                             |                                                               |                                                            |  |  |  |  |  |  |
| I hereby certify that the information above is true and complete to the b                                                                                                                                                                                                                   | est of my knowledge                                           | and belief.                                                |  |  |  |  |  |  |
|                                                                                                                                                                                                                                                                                             | 3                                                             | <b>→</b> /                                                 |  |  |  |  |  |  |
| SIGNATURE TITLE Admin. Asst. DATE 7/19                                                                                                                                                                                                                                                      |                                                               |                                                            |  |  |  |  |  |  |
| Type or print name _Cindy Grogg E-mail address: rhombusenergy@gmail.com PHONE: 432-683-8873                                                                                                                                                                                                 |                                                               |                                                            |  |  |  |  |  |  |
| For State Use Only                                                                                                                                                                                                                                                                          |                                                               |                                                            |  |  |  |  |  |  |
| APPROVED BY: Yerry Juta TITLE Compliance Office A DATE 3-8-19 Conditions of Approval (if asy):                                                                                                                                                                                              |                                                               |                                                            |  |  |  |  |  |  |

## State of New Mexico

RRADENHEAD TEST REPORT.

HOBBS OCD

MAR 8 2019

RECEIVED

## Energy, Minerals and Natural Resources Department Oil Conservation Division Hobbs District Office

| Phombus                     | Operator Na                       | ime                              |                    | 1.                                    | API Num<br>ص-گرد          |                                       |  |  |
|-----------------------------|-----------------------------------|----------------------------------|--------------------|---------------------------------------|---------------------------|---------------------------------------|--|--|
|                             | Eumont Pro                        | perty Name                       |                    | 1300                                  | #11                       | Well No.                              |  |  |
| Northwest                   | CUMONL                            | 7. Carriero I posti              |                    |                                       | 1 //                      | <b>(</b>                              |  |  |
| UL-Lot Section To           | ownship Range                     | 7. Surface Locati                | N/S Line           | Feet From                             | E/W Line                  | · · · · · · · · · · · · · · · · · · · |  |  |
|                             | 75 36E                            | 660                              | <b>5</b>           | 660                                   | 4                         | LEA County                            |  |  |
|                             | 5 1000                            | Well Status                      |                    |                                       |                           |                                       |  |  |
| TA'D WELL                   | SHUT-IN                           | INJECTOR                         |                    | PRODUCER                              |                           | DATE /                                |  |  |
| YES NO                      | YES N                             | 40 (INJ)                         | SWD OIL            | G.4                                   | ا کا ا <sup>۱۵</sup>      | 6-17                                  |  |  |
|                             |                                   | OBSERVED D.                      | <u>ATA</u>         | · · · · · · · · · · · · · · · · · · · |                           |                                       |  |  |
|                             | (A)Surface                        | (B)laterm(1)                     | (C)Interm(2)       | (D)Pr                                 | od Csng                   | (E)Tuhing                             |  |  |
| Pressure                    | 0                                 | NA                               | MA                 |                                       | 0                         | NONE                                  |  |  |
| Flow Characteristics        |                                   |                                  | 1                  |                                       | _                         |                                       |  |  |
| Pull                        | Y 160                             | Y / N                            | Y/N                |                                       | OI N                      | CO2                                   |  |  |
| Steady How                  | Yis                               | Y / N                            | Y/N                |                                       | Y/B                       | WTR_                                  |  |  |
| Surges                      | 1763                              | Y / N                            | YIN                |                                       | 1160                      | Type of Fluid                         |  |  |
| Down to nothing             | 60/ N                             | Y / N                            | YIN                |                                       | ON                        |                                       |  |  |
| Gas or Oil                  | 1/0                               | Y / N                            | Y / V              | 1                                     | Y/60                      | Waterfield if applied                 |  |  |
| Water                       | 1/6                               | Y / N                            | Y / N              | ·                                     | YAN                       | ╡ .                                   |  |  |
|                             |                                   |                                  | <del></del>        | :                                     |                           |                                       |  |  |
| Demonter Diagra state for a | ach string (A. P. C. D. E.) parti | nent information regarding blee  | d down or continu  | oue build up if appli                 | 0.00                      | ····                                  |  |  |
| Remarks - Flease sche for e | acti string (A,D,C,D,C) peru      | neut untormation refar drug bies | a down or continue | ոց օգուց գե՛ււ դենը                   | 105.                      | ;                                     |  |  |
| T/A-                        | TEST                              |                                  |                    |                                       |                           |                                       |  |  |
| /                           |                                   |                                  |                    | *                                     |                           |                                       |  |  |
|                             |                                   |                                  |                    |                                       |                           |                                       |  |  |
|                             |                                   |                                  |                    |                                       |                           |                                       |  |  |
|                             |                                   |                                  |                    |                                       |                           |                                       |  |  |
|                             |                                   |                                  |                    |                                       |                           |                                       |  |  |
|                             |                                   |                                  |                    | :                                     |                           |                                       |  |  |
| Signature:                  | 2 H.                              |                                  |                    | OIT CO                                | OIL CONSERVATION DIVISION |                                       |  |  |
| week of fe                  | 10110                             |                                  |                    |                                       | 110                       |                                       |  |  |
| Printed name: UNALC         | TK. MAKMON                        | ARMON                            |                    |                                       | Entered into RBDMS        |                                       |  |  |
| Title: Lease Ope            | ackatoiz Re-lest                  |                                  |                    |                                       |                           |                                       |  |  |
| E-mail Address: pumpe       | 16 outlook                        | Con                              |                    | :                                     |                           |                                       |  |  |
| Date: 3.6.19                | Phone: 5/15                       | 691-6859 <u> </u>                |                    |                                       |                           |                                       |  |  |
| :<br>1                      | Witness:                          | un Kalenan                       |                    |                                       |                           |                                       |  |  |