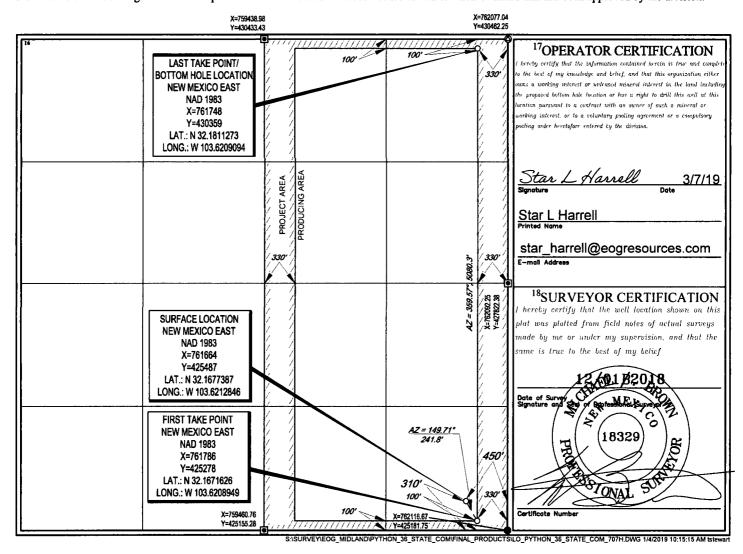

AMENDED REPORT

WELL LOCATION AND ACREAGE DEDICATION PLAT

Pool Code

| 30-025-4 <i>5698</i>                 |                        |                                                | <u> </u>          | 98180                  | 80 WC-025 G-09 S253309AL; Upper Wolfcamp |                        |                    |                        |                                  |  |
|--------------------------------------|------------------------|------------------------------------------------|-------------------|------------------------|------------------------------------------|------------------------|--------------------|------------------------|----------------------------------|--|
| <sup>4</sup> Property Code<br>320555 |                        | <sup>5</sup> Property Name PYTHON 36 STATE COM |                   |                        |                                          |                        |                    |                        | <sup>6</sup> Well Number<br>707H |  |
| <sup>7</sup> ogrid n₀.<br>7377       |                        | SOperator Name EOG RESOURCES, INC.             |                   |                        |                                          |                        |                    | 1                      | <sup>9</sup> Elevation<br>3521'  |  |
|                                      |                        |                                                |                   |                        | <sup>10</sup> Surface Lo                 | ocation                |                    |                        |                                  |  |
| UL or lot no.                        | Section 36             | Township 24-S                                  | 32-E              | Lot Idn                | Feet from the 310'                       | North/South line SOUTH | Feet from the 450' | East/West line<br>EAST | County<br>LEA                    |  |
|                                      |                        |                                                | <sup>11</sup> B   | ottom Ho               | le Location If D                         | ifferent From Sui      | face               |                        |                                  |  |
| UL or lot no.                        | Section                | Township                                       | Range             | Lot Idn                | Feet from the                            | North/South line       | Feet from the      | East/West line         | County                           |  |
| A                                    | 36                     | 24-S                                           | 32-E              | -                      | 100'                                     | NORTH                  | 330'               | EAST                   | LEA                              |  |
| <sup>12</sup> Dedicated Acres        | <sup>13</sup> Joint or | Infill 14Co                                    | onsolidation Code | e I <sup>15</sup> Orde | er No.                                   |                        |                    |                        |                                  |  |