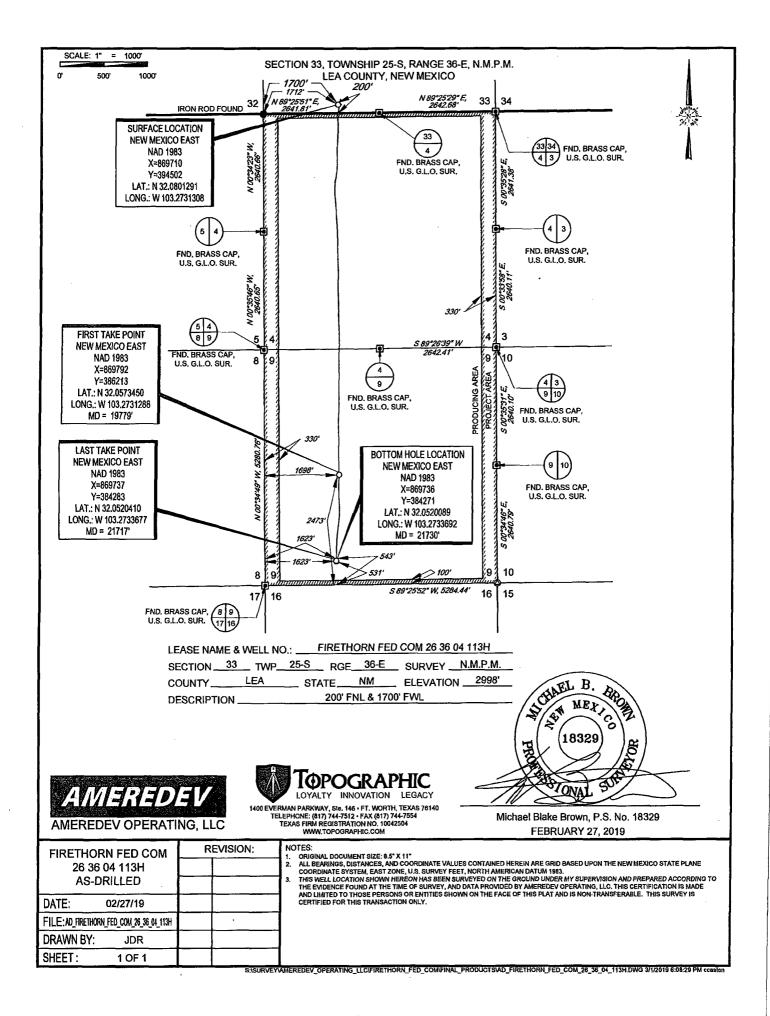

AMENDED REPORT

WELL LOCATION AND ACREAGE DEDICATION PLAT

| 30-025-44961                    |                        |                                          | į.               | 98234                  |                | WC-025 G-09 S263620C / WOLFCAMP |               |                |                                  |  |
|---------------------------------|------------------------|------------------------------------------|------------------|------------------------|----------------|---------------------------------|---------------|----------------|----------------------------------|--|
| Property Code<br>321646         |                        | FIRETHORN FED COM 26 36 04               |                  |                        |                |                                 |               |                | <sup>6</sup> Well Number<br>113H |  |
| <sup>7</sup> OGRIÐ №.<br>372224 |                        | *Operator Name  AMEREDEV OPERATING, LLC. |                  |                        |                |                                 |               |                | Elevation 2998'                  |  |
|                                 |                        |                                          |                  |                        | 10 Surface Lo  | cation                          |               | <u> </u>       |                                  |  |
| UL or lot no.                   | Section                | Township                                 | Range            | Lot Idn                | Feet from the  | North/South line                | Feet from the | East/West line | County                           |  |
| N                               | 33                     | 25-S                                     | 36-E             | - ]                    | 200'           | NORTH                           | 1700'         | WEST           | LEA                              |  |
|                                 |                        |                                          | 11]              | Bottom Hole            | Location If Di | fferent From Sur                | face          |                |                                  |  |
| UL or lot no.                   | Section                | Township                                 | Range            | Lot Idn                | Feet from the  | North/South line                | Feet from the | East/West line | County                           |  |
| N                               | 9                      | 26-S                                     | 36-E             | -                      | 531'           | SOUTH                           | 1623'         | WEST           | LEA                              |  |
| 12 Dedicated Acres              | <sup>13</sup> Joint or | Infill <sup>14</sup> Co                  | onsolidation Cod | le <sup>15</sup> Order | No.            |                                 |               |                |                                  |  |
| 320                             | Į.                     |                                          |                  | ı                      |                |                                 |               |                |                                  |  |

No allowable will be assigned to this completion until all interests have been consolidated or a non-standard unit has been approved by the division.