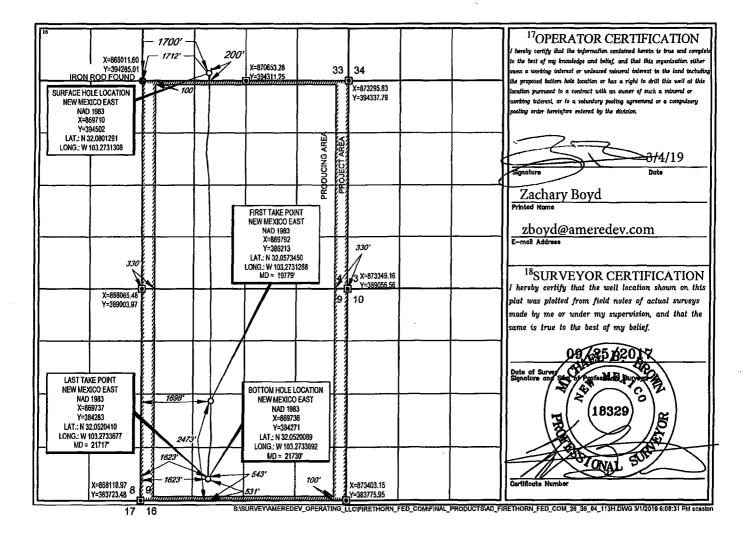

AMENDED REPORT

WELL LOCATION AND ACREAGE DEDICATION PLAT

| 30-025-44961                    |                        |                                          | į.               | 98234                  |                | WC-025 G-09 S263620C / WOLFCAMP |               |                |                                  |  |
|---------------------------------|------------------------|------------------------------------------|------------------|------------------------|----------------|---------------------------------|---------------|----------------|----------------------------------|--|
| Property Code<br>321646         |                        | FIRETHORN FED COM 26 36 04               |                  |                        |                |                                 |               |                | <sup>6</sup> Well Number<br>113H |  |
| <sup>7</sup> OGRIÐ №.<br>372224 |                        | *Operator Name  AMEREDEV OPERATING, LLC. |                  |                        |                |                                 |               |                | Elevation 2998'                  |  |
|                                 |                        |                                          |                  |                        | 10 Surface Lo  | cation                          |               | <u> </u>       |                                  |  |
| UL or lot no.                   | Section                | Township                                 | Range            | Lot Idn                | Feet from the  | North/South line                | Feet from the | East/West line | County                           |  |
| N                               | 33                     | 25-S                                     | 36-E             | - ]                    | 200'           | NORTH                           | 1700'         | WEST           | LEA                              |  |
|                                 |                        |                                          | 11]              | Bottom Hole            | Location If Di | fferent From Sur                | face          |                |                                  |  |
| UL or lot no.                   | Section                | Township                                 | Range            | Lot Idn                | Feet from the  | North/South line                | Feet from the | East/West line | County                           |  |
| N                               | 9                      | 26-S                                     | 36-E             | -                      | 531'           | SOUTH                           | 1623'         | WEST           | LEA                              |  |
| 12 Dedicated Acres              | <sup>13</sup> Joint or | Infill <sup>14</sup> Co                  | onsolidation Cod | le <sup>15</sup> Order | No.            |                                 |               |                |                                  |  |
| 320                             | Į.                     |                                          |                  | ı                      |                |                                 |               |                |                                  |  |

No allowable will be assigned to this completion until all interests have been consolidated or a non-standard unit has been approved by the division.